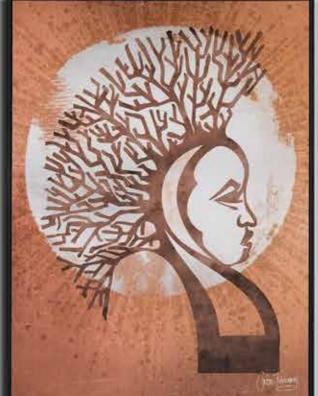

### **AFRO-disiac**

Paper Print Only A2 - A0 Stretched Canvas A2 - A0 Framing on request. Custom sizes on request.

Customise your artwork by adding colour or texture.

AFRO-disiac - Nunu Halo CF012

CF013

AFRO-disiac - Nunu Mocha CF015

AFRO-disiac - Nunu Blue CF016

 $\langle$  AFRO-disiac - Nunu Sand CF011

AFRO-disiac - Nunu Watercolour AFRO-disiac - Nunu Red CF014

AFRO-disiac - Nunu Floral CF017

43