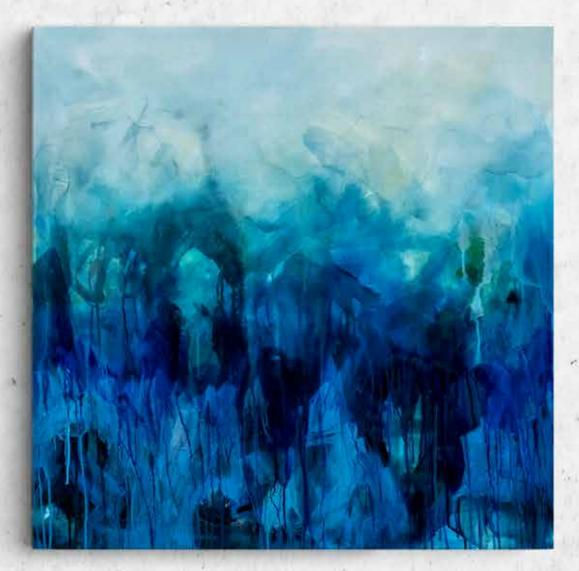

Blue

### **Blue - Emotion** LB001

Paper Print Only A2 - A0 (Square) Stretched Canvas A2 - A0 (Square) Framing on request. Custom sizes on request. Customise your artwork by adding colour or texture.

#### Blue - Energy LB002

Paper Print Only A2 - A0 (Square) Stretched Canvas A2 - A0 (Square) Framing on request. Custom sizes on request. Customise your artwork by adding colour or texture.