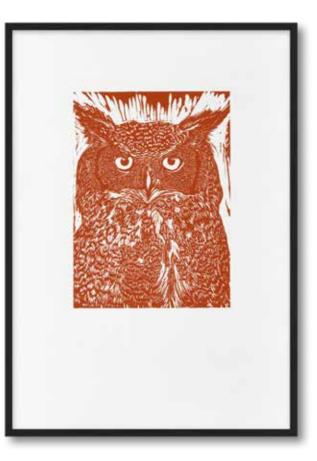

### Dandelion AL013

Owl 1 - Sand AL014

Paper Print Only A3 - A1 Stretched Canvas A3 - A1 Framing on request. Custom sizes on request. Customise your artwork by adding colour or texture.

### Owl 1 - Olive AL015