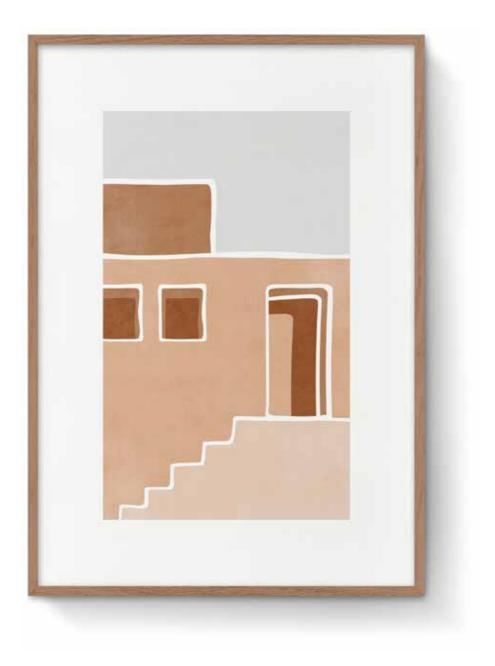

#### Summer - Grow RC006

Paper Print Only A2 - A0 Stretched Canvas A2 - A0 Framing on request. Custom sizes on request. Customise your artwork by adding colour or texture.

| Shelter 1                 |  |
|---------------------------|--|
| RC007                     |  |
| Paper Print Only A2 - A0  |  |
| Stretched Canvas A2 - A0  |  |
| Framing on request.       |  |
| Custom sizes on request.  |  |
| Customise your artwork by |  |
| adding colour or texture. |  |
| <                         |  |
|                           |  |