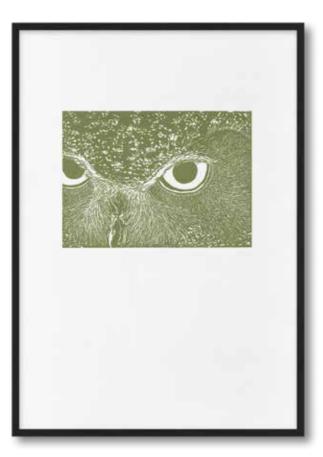

### Owl 2 - Sand AL016

Paper Print Only A3 - A1 Stretched Canvas A3 - A1 Framing on request. Custom sizes on request. Customise your artwork by adding colour or texture.

### Owl 2 - Olive AL017