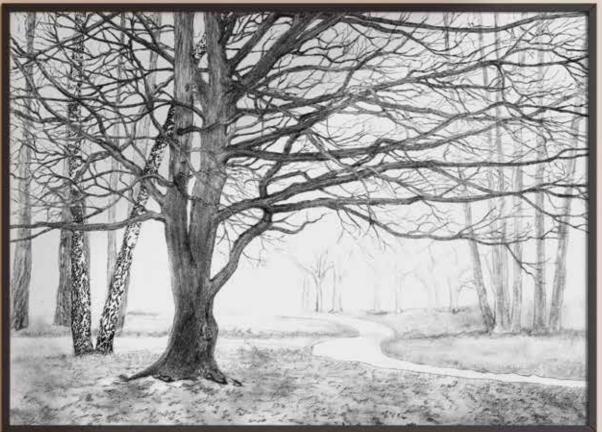

### Forest in Blue

### Light Forest - Blue AL003

Paper Print Only A3 - A1 Stretched Canvas A3 - A1 Framing on request. Custom sizes on request. Customise your artwork by adding colour or texture.

Winter Forest - Blue AL004

Paper Print Only A3 - A1 Stretched Canvas A3 - A1 Framing on request. Custom sizes on request. Customise your artwork by adding colour or texture.