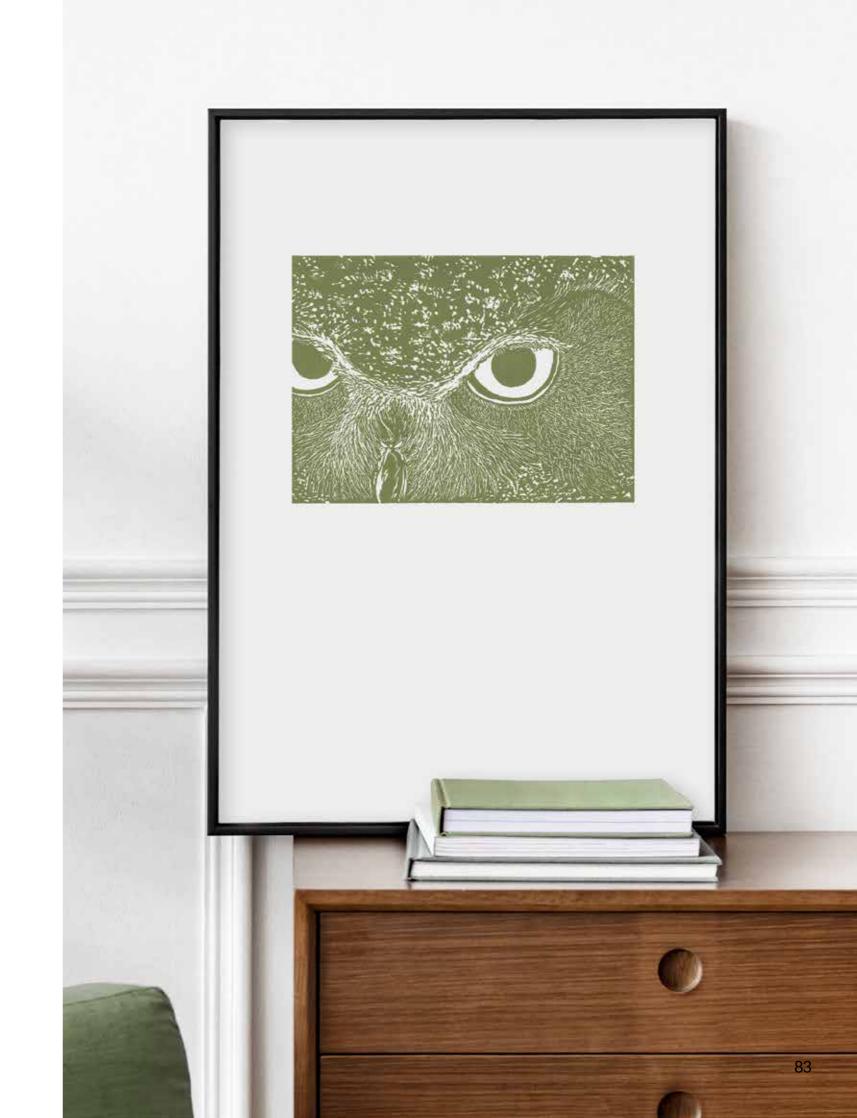

### Owl 2 - Sand AL016

Paper Print Only A3 - A1 Stretched Canvas A3 - A1 Framing on request. Custom sizes on request. Customise your artwork by adding colour or texture.

### Owl 2 - Olive AL017