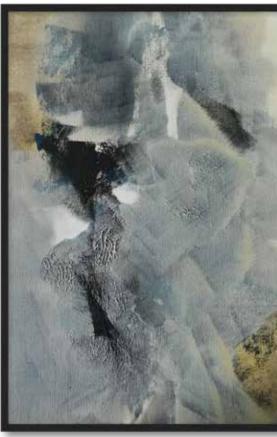

## Kaleidoscope

### Kaleidoscope IM006

Paper Print Only A4 - A2 Stretched Canvas A4 - A2 Framing on request. Custom sizes on request. Customise your artwork by adding colour or texture.