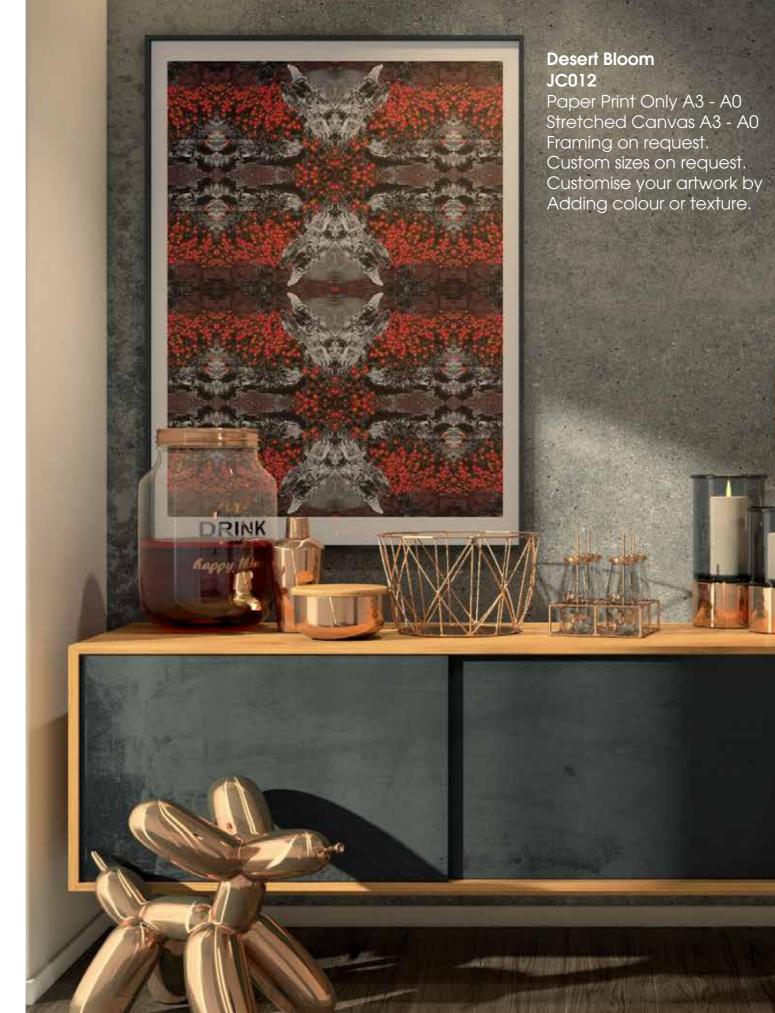

# NATURA NATURATA

NATURE ALREADY CREATED

Paper Print Only A3 - A0 Stretched Canvas A3 - A0 Framing on request. Custom sizes on request. Customise your artwork by Adding colour or texture.