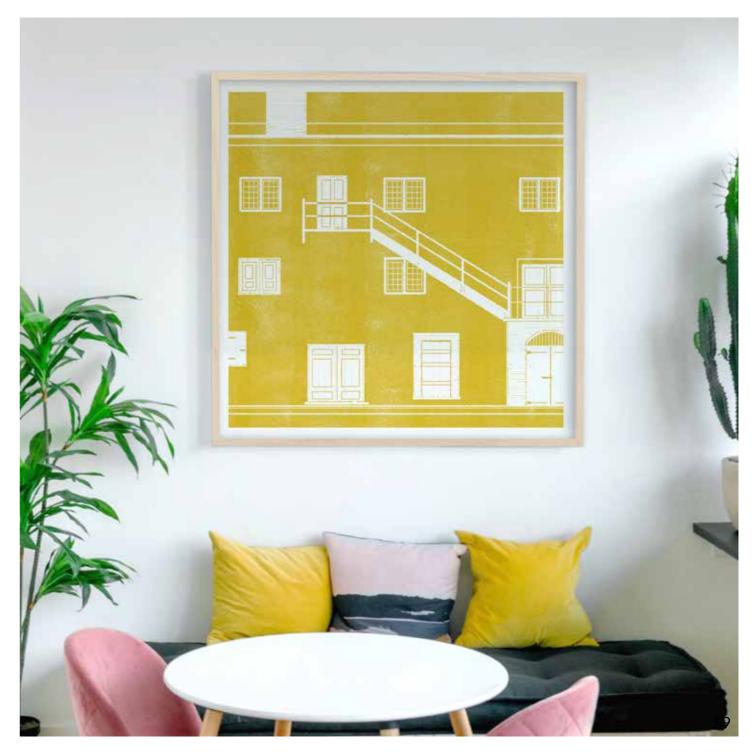

### Cape - Street RC001

Paper Print Only A2 - A0 (Square) Stretched Canvas A2 - A0 (Square) Framing on request. Custom sizes on request. Customise your artwork by adding colour or texture.

### Cape - Castle RC002

Paper Print Only A2 - A0 (Square) Stretched Canvas A2 - A0 (Square) Framing on request. Custom sizes on request. Customise your artwork by adding colour or texture.

### Cape - Home RC003

Paper Print Only A2 - A0 (Square) Stretched Canvas A2 - A0 (Square) Framing on request. Custom sizes on request. Customise your artwork by adding colour or texture.

 $\sim$ 

### Cape - Cottage RC004

Paper Print Only A2 - A0 (Square) Stretched Canvas A2 - A0 (Square) Framing on request. Custom sizes on request. Customise your artwork by adding colour or texture.