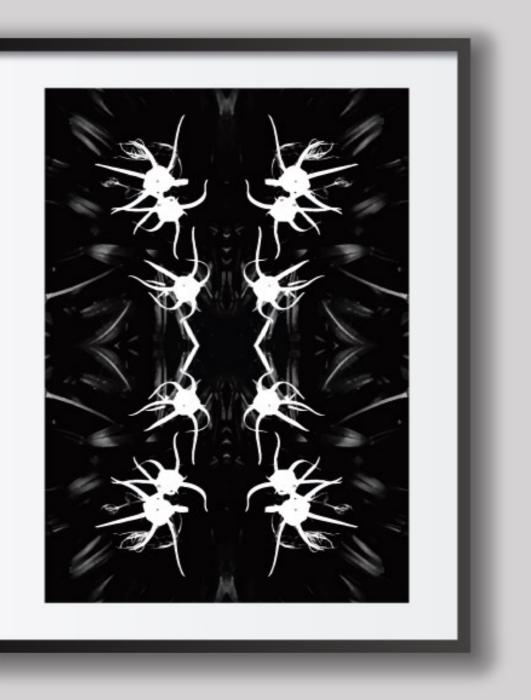

### FLEUR / FLOWER

### Black Lilies JC004

Paper Print Only A3 - A0 Stretched Canvas A3 - A0 Framing on request. Custom sizes on request. Customise your artwork by Adding colour or texture.