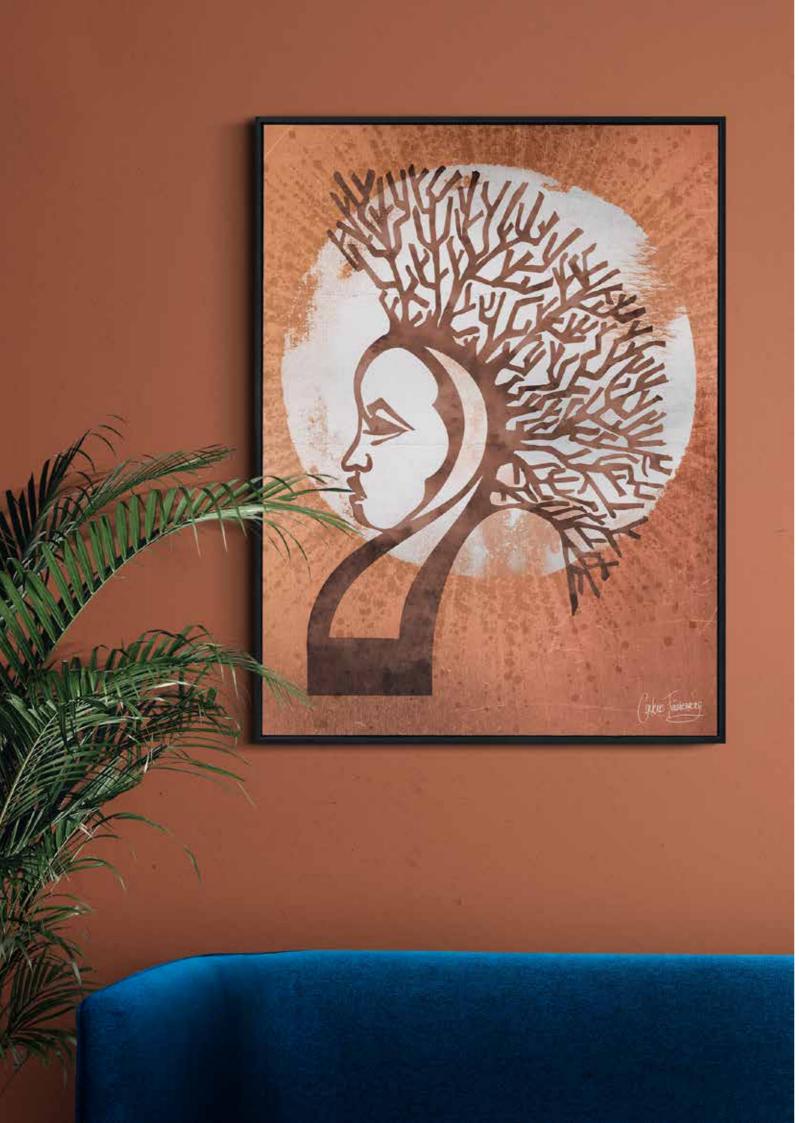

### **AFRO-disiac**

Paper Print Only A2 - A0 Stretched Canvas A2 - A0 Framing on request. Custom sizes on request.

Customise your artwork by adding colour or texture.

AFRO-disiac - Nunu Halo CF012

CF013

AFRO-disiac - Nunu Mocha CF015

AFRO-disiac - Nunu Blue CF016

 $\langle$  AFRO-disiac - Nunu Sand CF011

AFRO-disiac - Nunu Watercolour AFRO-disiac - Nunu Red CF014

AFRO-disiac - Nunu Floral CF017

43