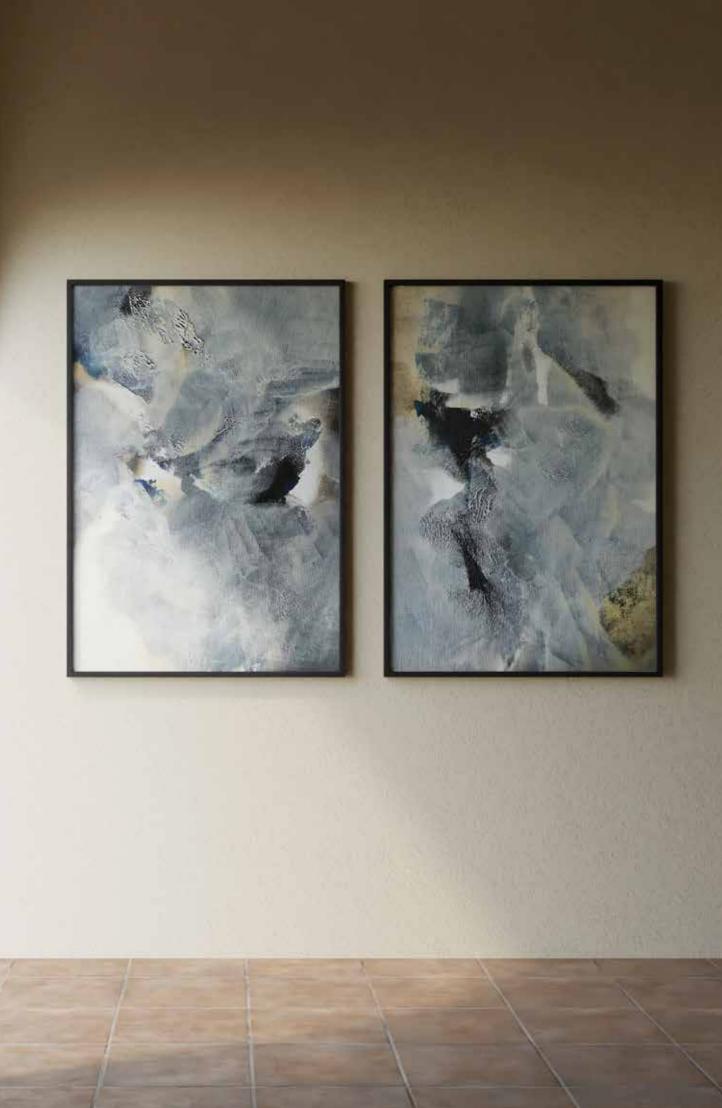

## Mystic

### **Thunderstorm**

### **Mystic - Blue** LB007

Paper Print Only A2 - A0 (Square) Stretched Canvas A2 - A0 (Square) Framing on request. Custom sizes on request. Customise your artwork by adding colour or texture.

### Thunderstorm LB008

Paper Print Only A2 - A0 (Square) Stretched Canvas A2 - A0 (Square) Framing on request. Custom sizes on request. Customise your artwork by adding colour or texture.