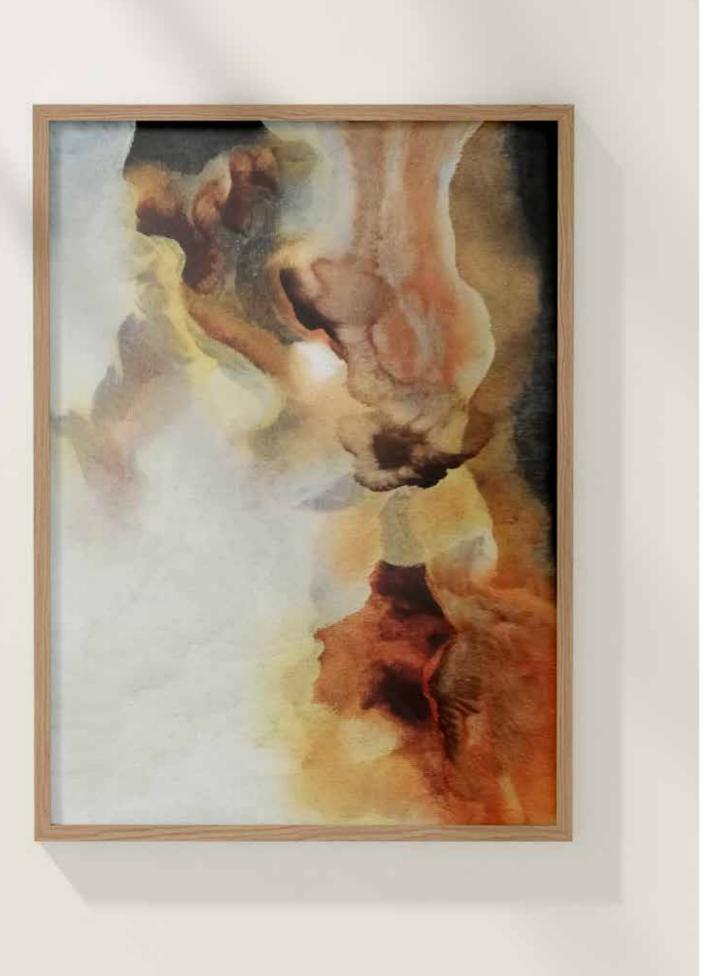

### **RELIQUE / RELIC**

The WallJC002Paper Print Only A3 - A0Stretched Canvas A3 - A0Framing on request.Custom sizes on request.Customise your artwork byAdding colour or texture.