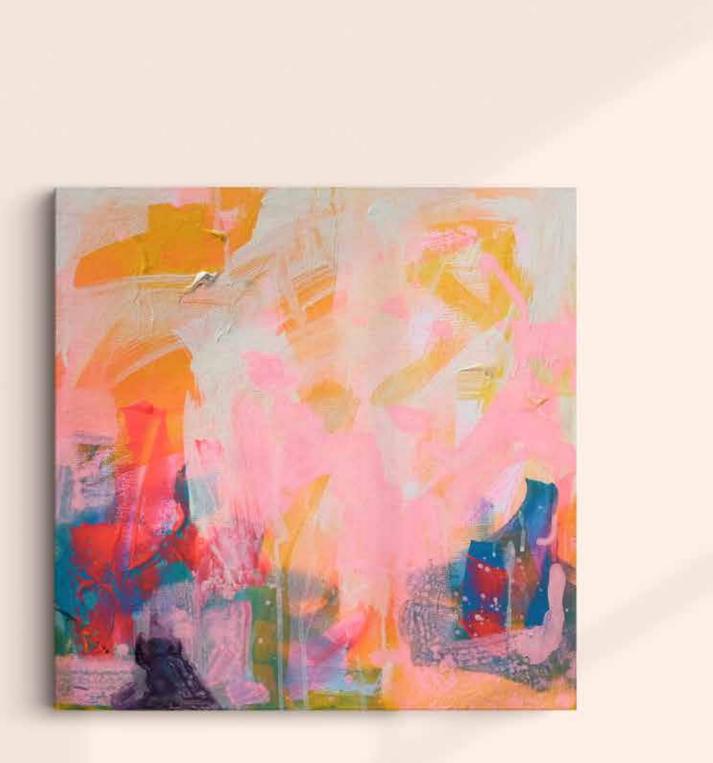

### Pink - Project LB004

Paper Print Only A2 - A0 (Square) Stretched Canvas A2 - A0 (Square) Framing on request. Custom sizes on request. Customise your artwork by adding colour or texture.

### Pink - Happiness LB005

Paper Print Only A2 - A0 (Square Stretched Canvas A2 - A0 (Square Framing on request. Custom sizes on request. Customise your artwork by adding colour or texture.