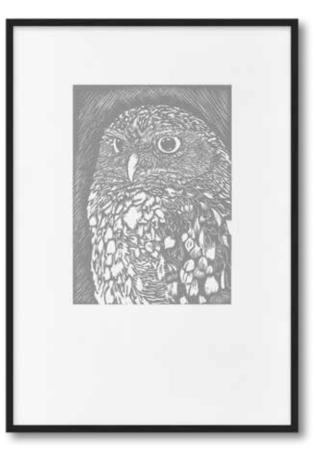

# Owl 3

Owl 3 - Sienna AL018

Paper Print Only A3 - A1 Stretched Canvas A3 - A1 Framing on request. Custom sizes on request. Customise your artwork by adding colour or texture.

### Owl 3 - Charcoal AL019