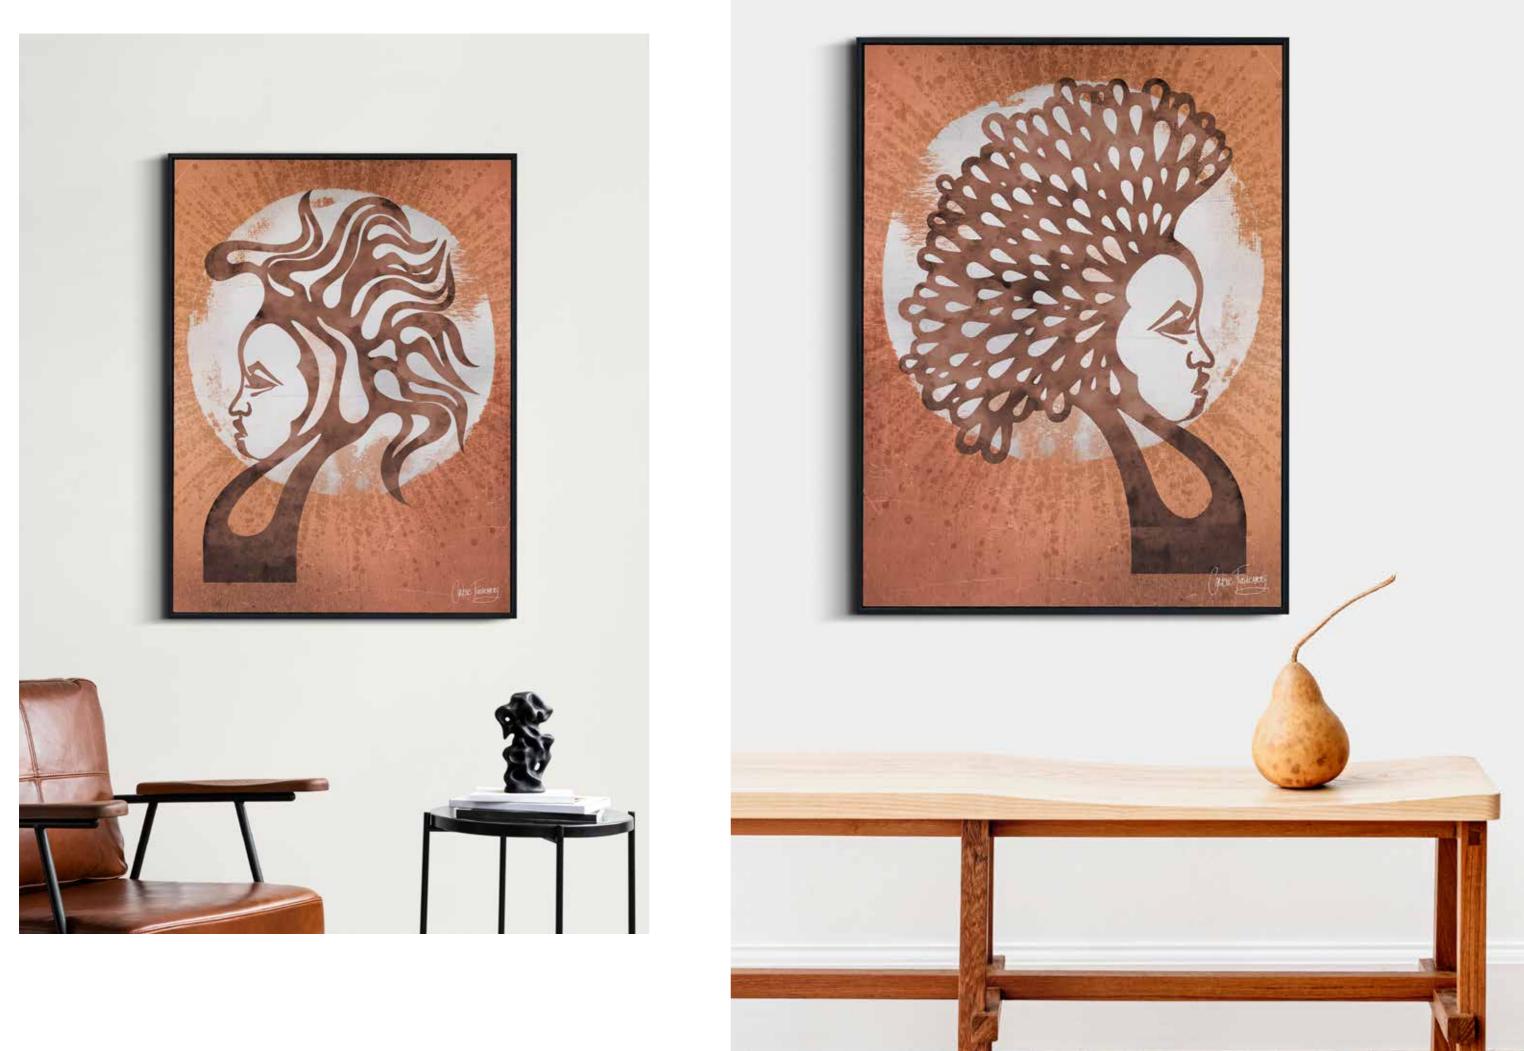

### **AFRO-disiac**

Paper Print Only A2 - A0 Stretched Canvas A2 - A0 Framing on request. Custom sizes on request.

Customise your artwork by adding colour or texture.

AFRO-disiac - Nunu Halo CF012

CF013

AFRO-disiac - Nunu Mocha CF015

AFRO-disiac - Nunu Blue CF016

 $\langle$  AFRO-disiac - Nunu Sand CF011

AFRO-disiac - Nunu Watercolour AFRO-disiac - Nunu Red CF014

AFRO-disiac - Nunu Floral CF017

43