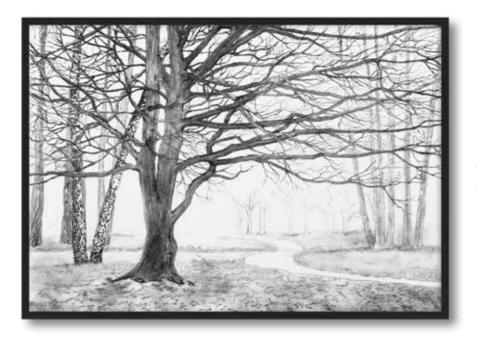

## Forest in Blue

### Dream Sequence - Blue AL001

Paper Print Only A3 - A1 Stretched Canvas A3 - A1 Framing on request. Custom sizes on request. Customise your artwork by adding colour or texture.

Stretched Canvas A3 - A1 Framing on request. Custom sizes on request. adding colour or texture.

### Forest in Blue