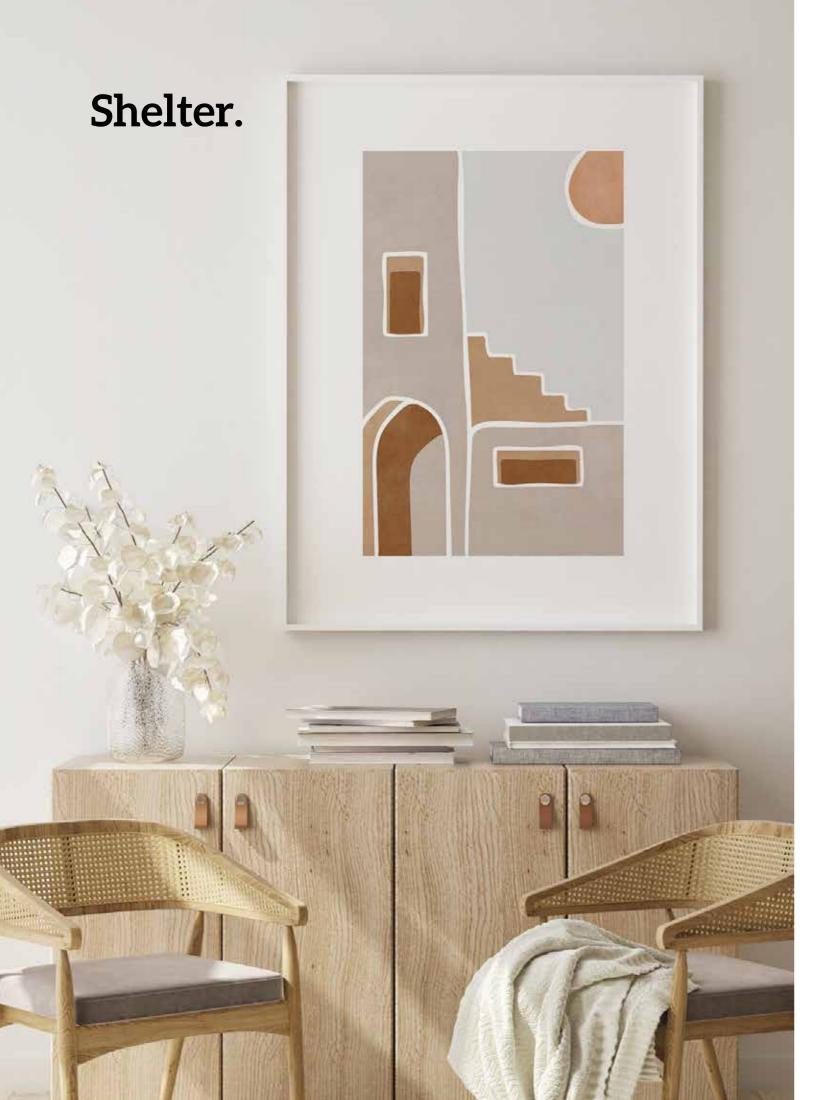

#### Summer - Grow RC006

Paper Print Only A2 - A0 Stretched Canvas A2 - A0 Framing on request. Custom sizes on request. Customise your artwork by adding colour or texture.

| Shelter 1                 |  |
|---------------------------|--|
| RC007                     |  |
| Paper Print Only A2 - A0  |  |
| Stretched Canvas A2 - A0  |  |
| Framing on request.       |  |
| Custom sizes on request.  |  |
| Customise your artwork by |  |
| adding colour or texture. |  |
| <                         |  |
|                           |  |

### Shelter 2 RC008

Paper Print Only A2 - A0 Stretched Canvas A2 - A0 Framing on request. Custom sizes on request. Customise your artwork by adding colour or texture.