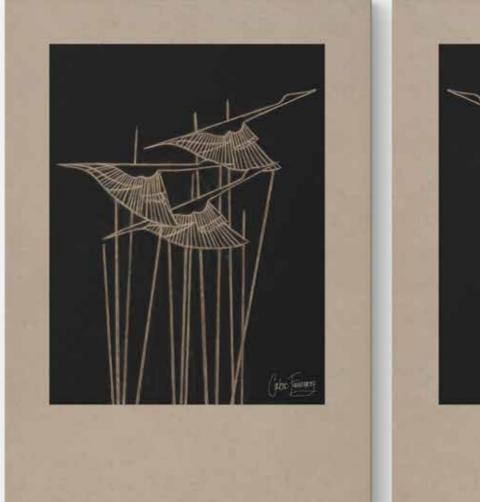

### Cranes

#### Cranes 1

CF009 Paper Print Only A2 - A0 Stretched Canvas A2 - A0 Framing on request. Custom sizes on request.

Customise your artwork by adding colour or texture.