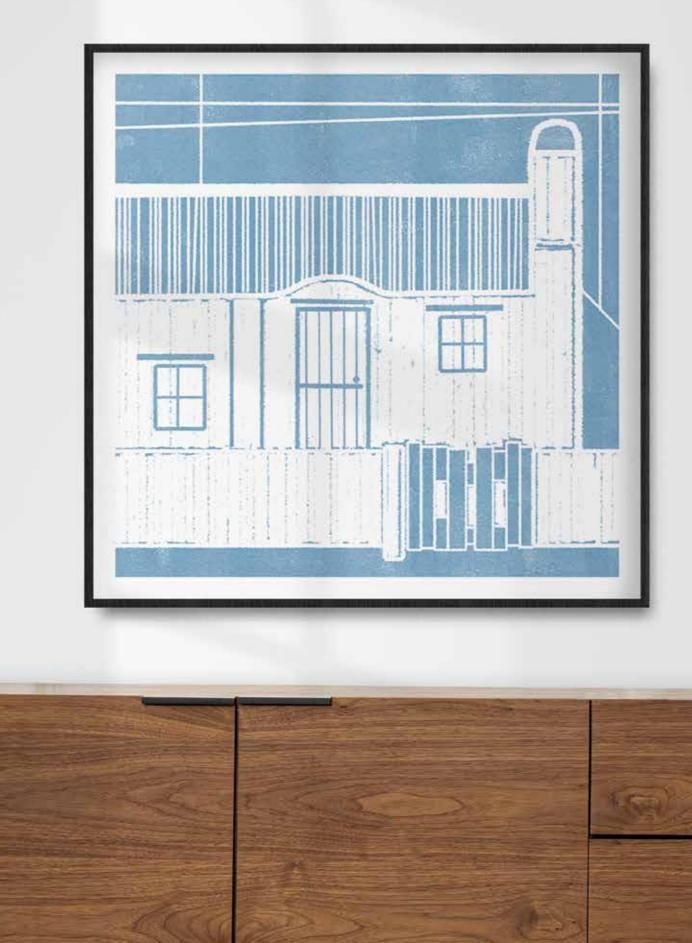

### Cape - Street RC001

Paper Print Only A2 - A0 (Square) Stretched Canvas A2 - A0 (Square) Framing on request. Custom sizes on request. Customise your artwork by adding colour or texture.

### Cape - Castle RC002

Paper Print Only A2 - A0 (Square) Stretched Canvas A2 - A0 (Square) Framing on request. Custom sizes on request. Customise your artwork by adding colour or texture.

### Cape - Home RC003

Paper Print Only A2 - A0 (Square) Stretched Canvas A2 - A0 (Square) Framing on request. Custom sizes on request. Customise your artwork by adding colour or texture.

 $\sim$ 

### Cape - Cottage RC004

Paper Print Only A2 - A0 (Square) Stretched Canvas A2 - A0 (Square) Framing on request. Custom sizes on request. Customise your artwork by adding colour or texture.