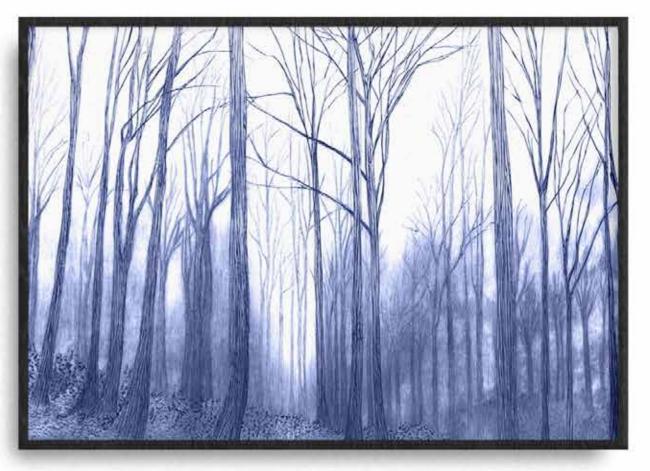

## Forest in Walnut

Paper Print Only A3 - A1 Stretched Canvas A3 - A1 Framing on request. Custom sizes on request. Customise your artwork by adding colour or texture.

### Winter Avenue - Walnut AL006