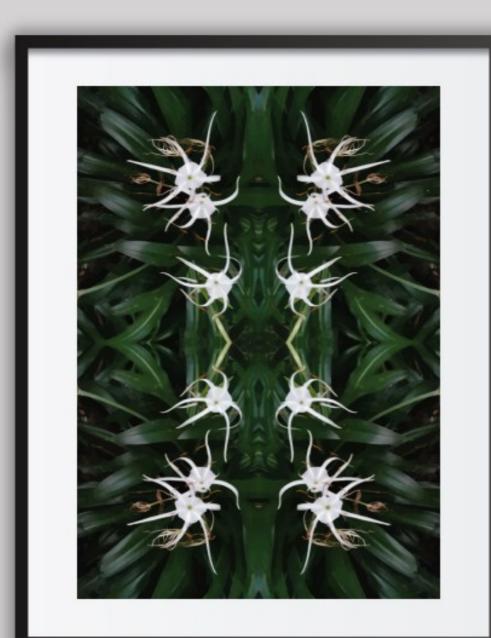

### FLEUR / FLOWER

### White Lilies JC005

Paper Print Only A3 - A0 Stretched Canvas A3 - A0 Framing on request. Custom sizes on request. Customise your artwork by Adding colour or texture.