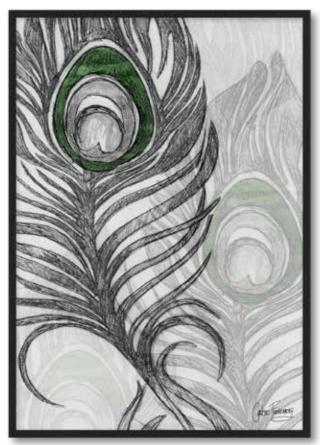

## Forest in Blue

### Dream Sequence - Blue AL001

Paper Print Only A3 - A1 Stretched Canvas A3 - A1 Framing on request. Custom sizes on request. Customise your artwork by adding colour or texture.

Stretched Canvas A3 - A1 Framing on request. Custom sizes on request. adding colour or texture.

### Forest in Blue