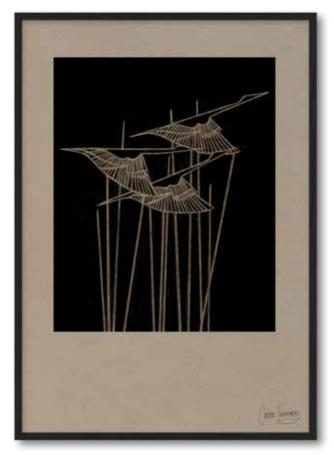

### Cranes

#### Cranes 1

CF009 Paper Print Only A2 - A0 Stretched Canvas A2 - A0 Framing on request. Custom sizes on request.

Customise your artwork by adding colour or texture.