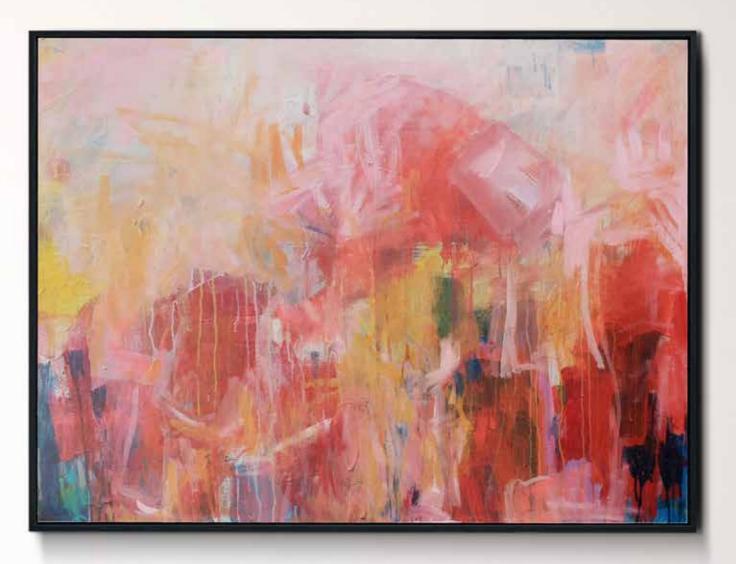

### Pink - Project LB004

Paper Print Only A2 - A0 (Square) Stretched Canvas A2 - A0 (Square) Framing on request. Custom sizes on request. Customise your artwork by adding colour or texture.

### Pink - Happiness LB005

Paper Print Only A2 - A0 (Square Stretched Canvas A2 - A0 (Square Framing on request. Custom sizes on request. Customise your artwork by adding colour or texture.