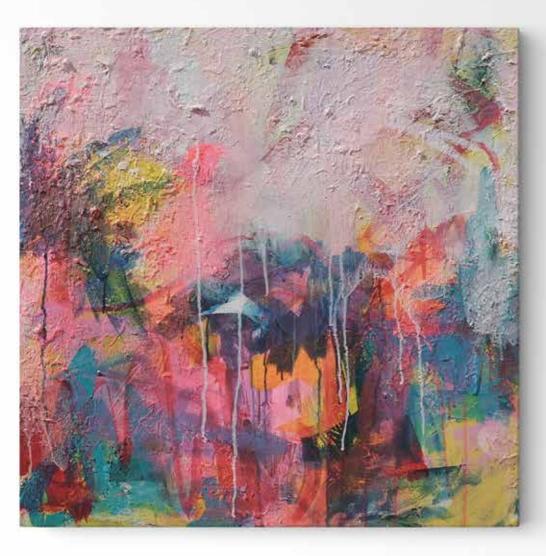

### Pink - Project LB004

Paper Print Only A2 - A0 (Square) Stretched Canvas A2 - A0 (Square) Framing on request. Custom sizes on request. Customise your artwork by adding colour or texture.

### Pink - Happiness LB005

Paper Print Only A2 - A0 (Square Stretched Canvas A2 - A0 (Square Framing on request. Custom sizes on request. Customise your artwork by adding colour or texture.