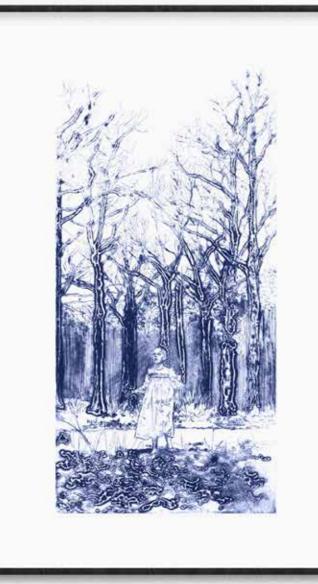

## Forest in Blue

### Dream Sequence - Blue AL001

Paper Print Only A3 - A1 Stretched Canvas A3 - A1 Framing on request. Custom sizes on request. Customise your artwork by adding colour or texture.

Stretched Canvas A3 - A1 Framing on request. Custom sizes on request. adding colour or texture.