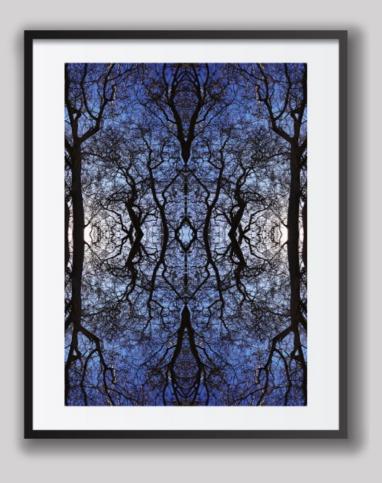

### Tree Lace - Blue JC009

Paper Print Only A3 - A0 Stretched Canvas A3 - A0 Framing on request. Custom sizes on request. Customise your artwork by Adding colour or texture.