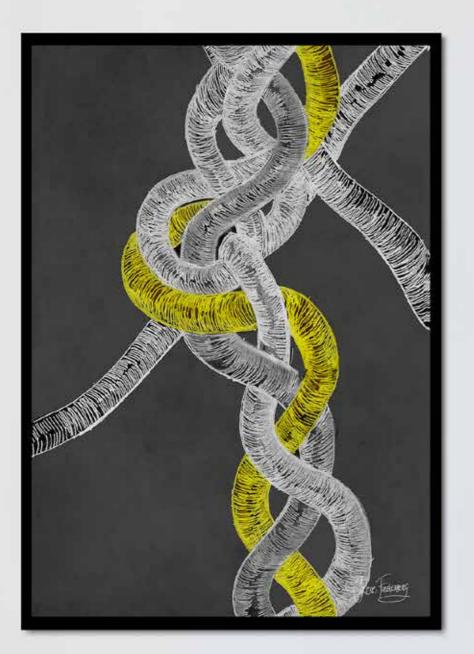

### **Roped In**

Roped In Yellow 1 CF003 Paper Print Only A2 - A0 Stretched Canvas A2 - A0 Framing on request. Custom sizes on request.

Customise your artwork by adding colour or texture.

Roped In Pink 1 CF005