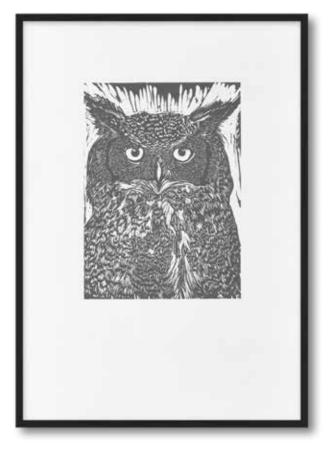

### Owl 2 - Sand AL016

Paper Print Only A3 - A1 Stretched Canvas A3 - A1 Framing on request. Custom sizes on request. Customise your artwork by adding colour or texture.

### Owl 2 - Olive AL017