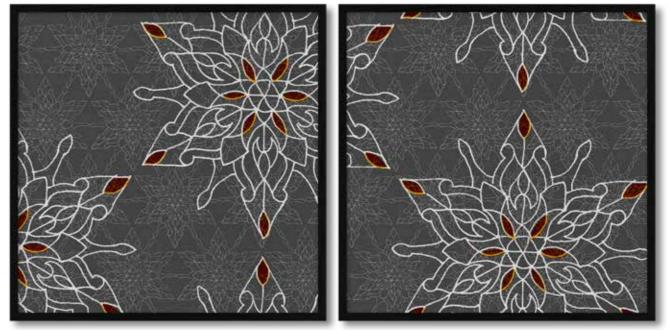

### **Roped In**

Roped In Yellow 1 CF003 Paper Print Only A2 - A0 Stretched Canvas A2 - A0 Framing on request. Custom sizes on request.

Customise your artwork by adding colour or texture.

Roped In Pink 1 CF005

Roped In Emerald 1 CF007

#### **Roped In Yellow 2** CF004

- Paper Print Only A2 A0
- Stretched Canvas A2 A0
- Framing on request.
- Custom sizes on request.

Customise your artwork by adding colour or texture.

Roped In Pink 2 Roped In CF006

Emerald 2 CF008