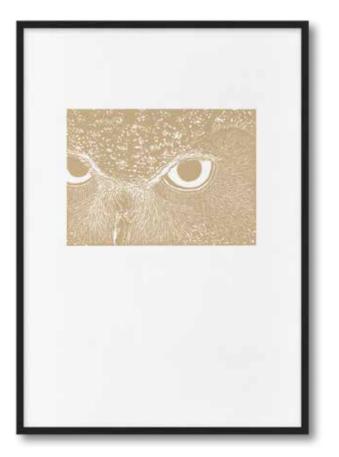

### Dandelion AL013

Owl 1 - Sand AL014

Paper Print Only A3 - A1 Stretched Canvas A3 - A1 Framing on request. Custom sizes on request. Customise your artwork by adding colour or texture.

### Owl 1 - Olive AL015