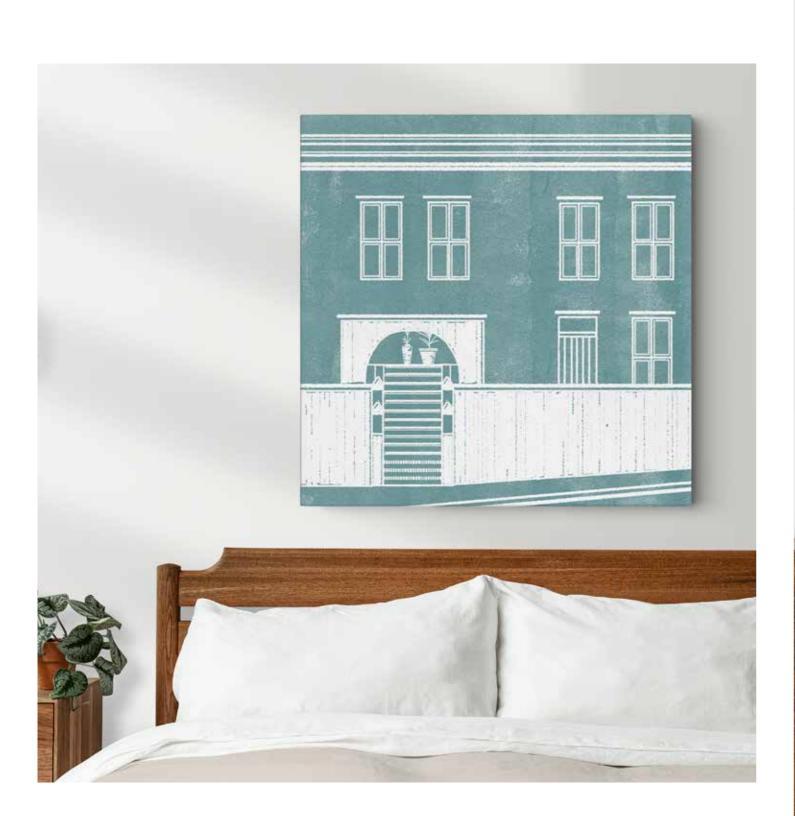

### Cape - Street RC001

Paper Print Only A2 - A0 (Square) Stretched Canvas A2 - A0 (Square) Framing on request. Custom sizes on request. Customise your artwork by adding colour or texture.

### Cape - Castle RC002

Paper Print Only A2 - A0 (Square) Stretched Canvas A2 - A0 (Square) Framing on request. Custom sizes on request. Customise your artwork by adding colour or texture.

### Cape - Home RC003

Paper Print Only A2 - A0 (Square) Stretched Canvas A2 - A0 (Square) Framing on request. Custom sizes on request. Customise your artwork by adding colour or texture.

 $\sim$ 

### Cape - Cottage RC004

Paper Print Only A2 - A0 (Square) Stretched Canvas A2 - A0 (Square) Framing on request. Custom sizes on request. Customise your artwork by adding colour or texture.