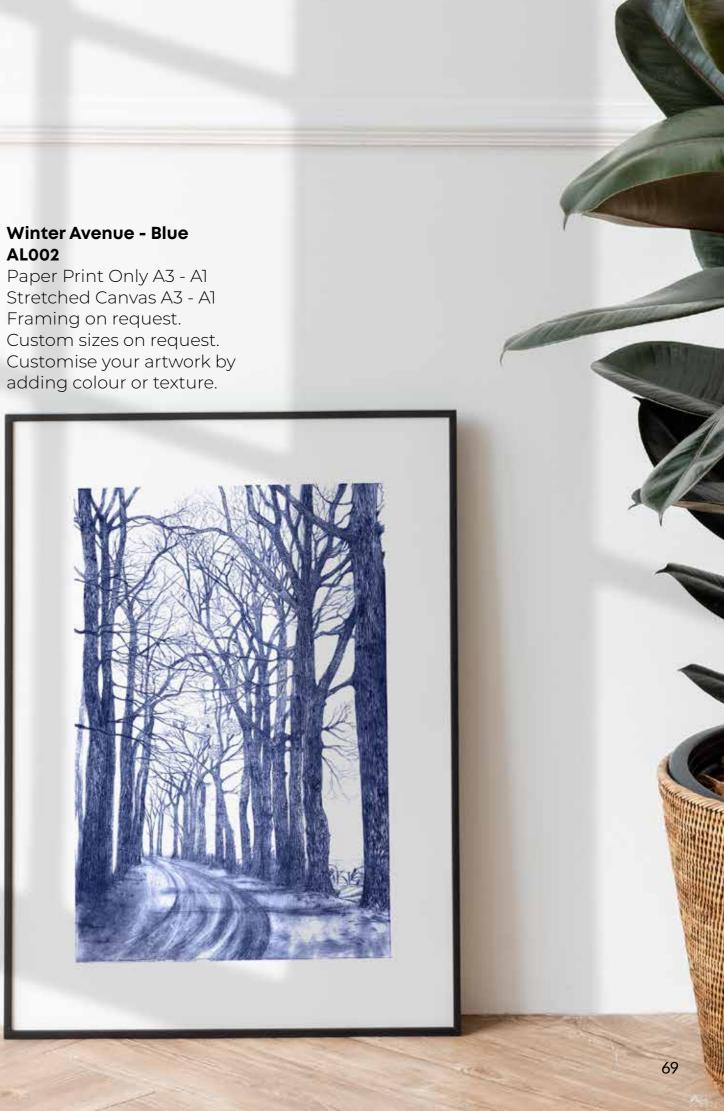

s and watercolour are alive with the colours of the natural world.

I have always had an absolute passion for animals and nature. I try to capture beautiful scenery in my work. I think art should almost look like another window in your home, as if looking out to some incredible place that lets the mind escape into the image.

I have also been teaching kids for 18 years, which has given great pleasure and satisfaction in the development of talented young students who find new ways of expression.

## Forest in Blue



### Dream Sequence - Blue AL001

Paper Print Only A3 - A1 Stretched Canvas A3 - A1 Framing on request. Custom sizes on request. Customise your artwork by adding colour or texture.

Stretched Canvas A3 - A1 Framing on request. Custom sizes on request. adding colour or texture.





### Forest in Blue





### Light Forest - Blue AL003

Paper Print Only A3 - A1 Stretched Canvas A3 - A1 Framing on request. Custom sizes on request. Customise your artwork by adding colour or texture.



Winter Forest - Blue AL004

Paper Print Only A3 - A1 Stretched Canvas A3 - A1 Framing on request. Custom sizes on request. Customise your artwork by adding colour or texture.

## Forest in Walnut





Paper Print Only A3 - A1 Stretched Canvas A3 - A1 Framing on request. Custom sizes on request. Customise your artwork by adding colour or texture.



### Winter Avenue - Walnut AL006

## Forest in Walnut





### Light Forest - Walnut AL007

Paper Print Only A3 - A1 Stretched Canvas A3 - A1 Framing on request. Custom sizes on request. Customise your artwork by adding colour or texture.