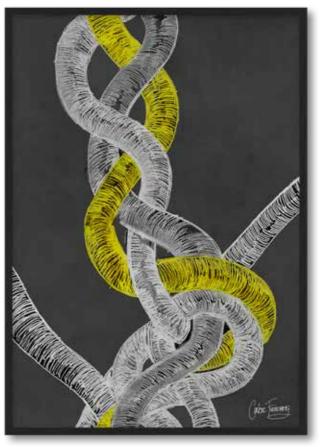

### **Roped In**

Roped In Yellow 1 CF003 Paper Print Only A2 - A0 Stretched Canvas A2 - A0 Framing on request. Custom sizes on request.

Customise your artwork by adding colour or texture.

Roped In Pink 1 CF005