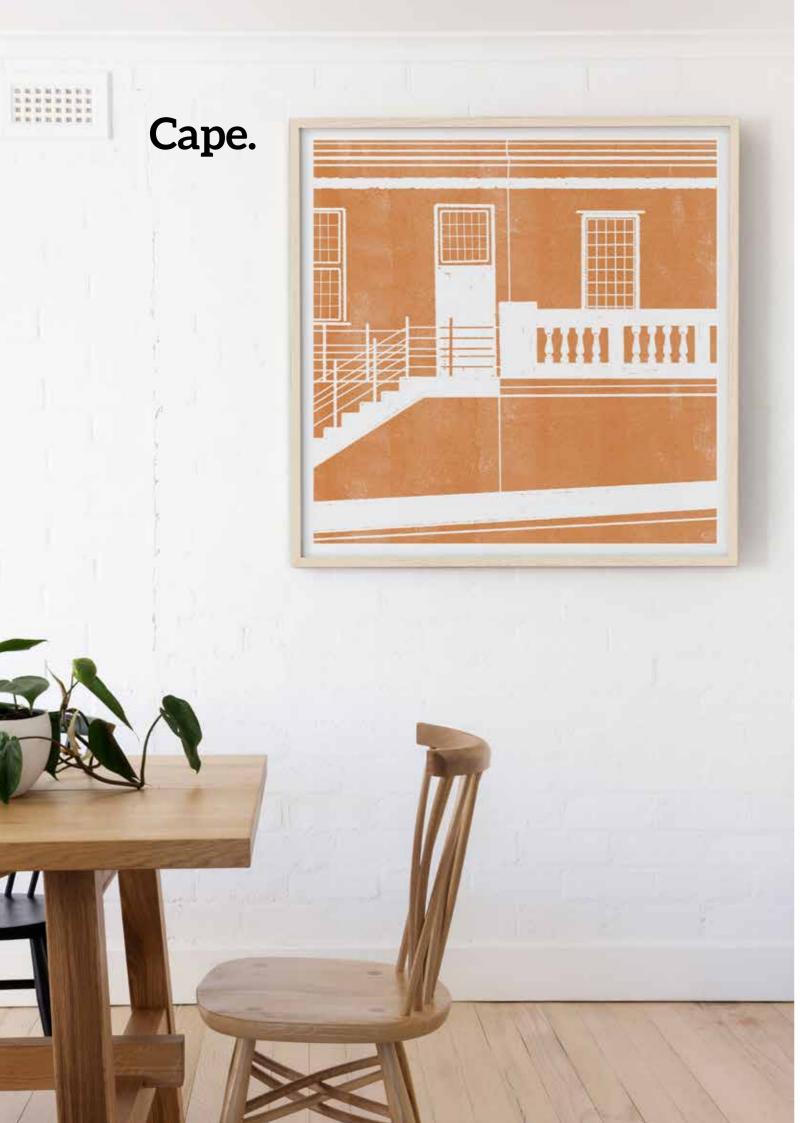

### Cape - Street RC001

Paper Print Only A2 - A0 (Square) Stretched Canvas A2 - A0 (Square) Framing on request. Custom sizes on request. Customise your artwork by adding colour or texture.

### Cape - Castle RC002

Paper Print Only A2 - A0 (Square) Stretched Canvas A2 - A0 (Square) Framing on request. Custom sizes on request. Customise your artwork by adding colour or texture.

### Cape - Home RC003

Paper Print Only A2 - A0 (Square) Stretched Canvas A2 - A0 (Square) Framing on request. Custom sizes on request. Customise your artwork by adding colour or texture.

 $\sim$ 

### Cape - Cottage RC004

Paper Print Only A2 - A0 (Square) Stretched Canvas A2 - A0 (Square) Framing on request. Custom sizes on request. Customise your artwork by adding colour or texture.

## Cape.

61

in the

dille