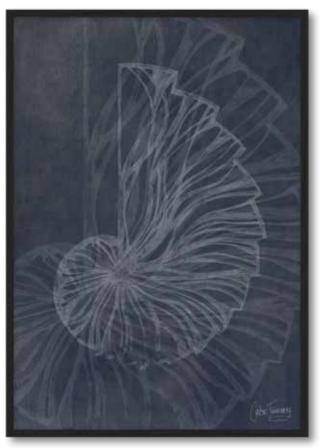

### Nautilus

Nautilus Grey CF001 Paper Print Only A2 - A0 Stretched Canvas A2 - A0 Framing on request. Custom sizes on request.

Customise your artwork by adding colour or texture.

Nautilus Ink CF002

Paper Print Only A2 - A0 Stretched Canvas A2 - A0 Framing on request. Custom sizes on request.