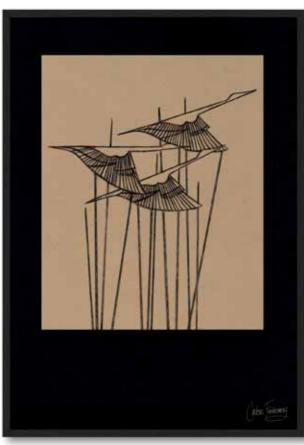

### Cranes

#### Cranes 2

CF010 Paper Print Only A2 - A0 Stretched Canvas A2 - A0 Framing on request. Custom sizes on request.

Customise your artwork by adding colour or texture.