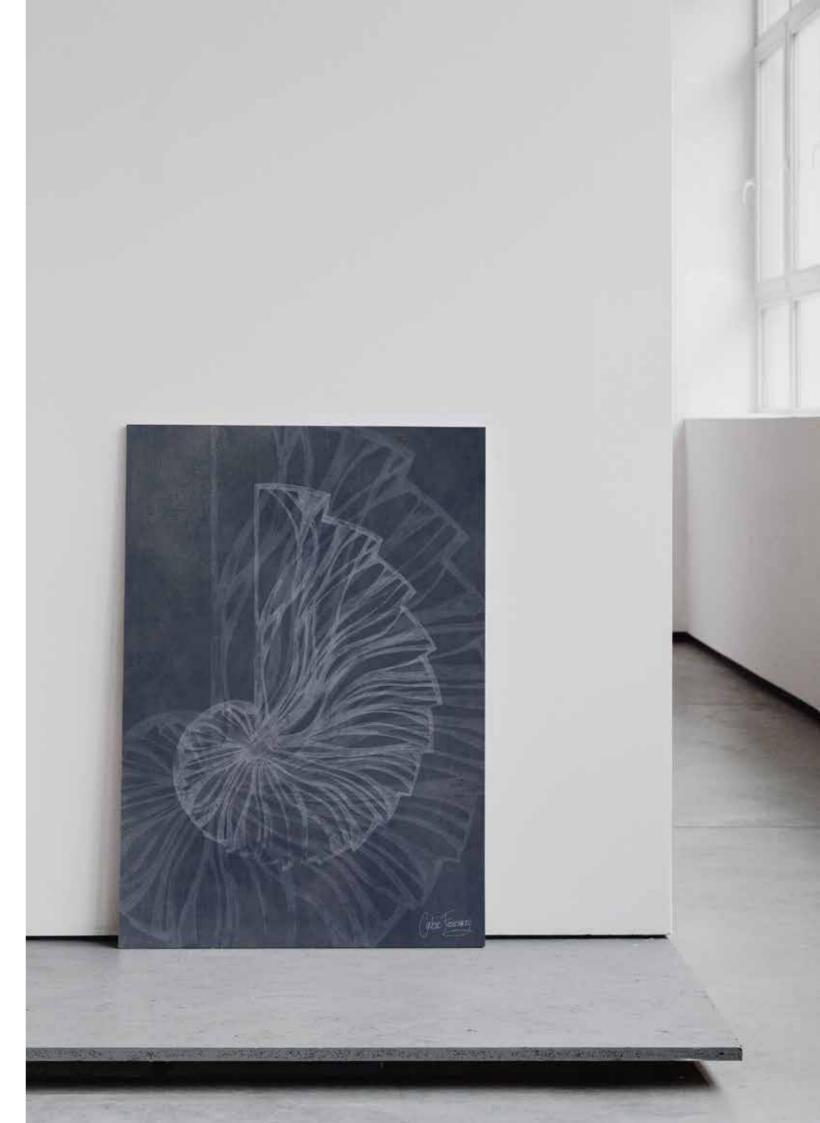

### Nautilus

Nautilus Grey CF001 Paper Print Only A2 - A0 Stretched Canvas A2 - A0 Framing on request. Custom sizes on request.

Customise your artwork by adding colour or texture.

Nautilus Ink CF002

Paper Print Only A2 - A0 Stretched Canvas A2 - A0 Framing on request. Custom sizes on request.