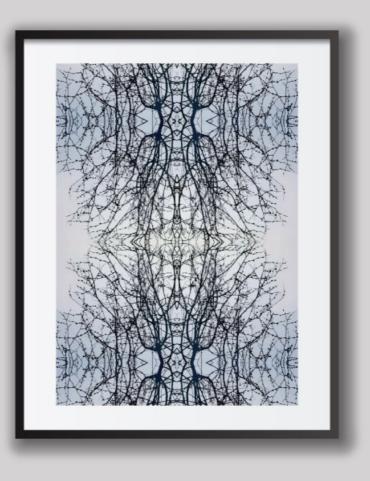

### Tree Lace - Grey

JC010 Paper Print Only A3 - A0 Stretched Canvas A3 - A0 Framing on request. Custom sizes on request. Customise your artwork by Adding colour or texture.

Tree Lace - White JC011 Paper Print Only A3 - A0 Stretched Canvas A3 - A0 Framing on request. Custom sizes on request. Customise your artwork by Adding colour or texture.