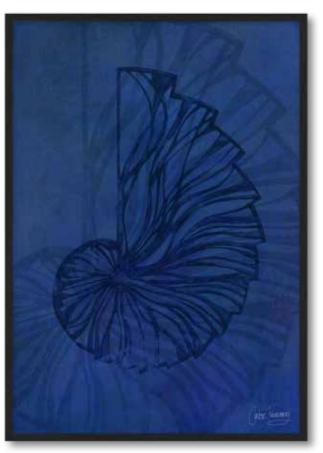

### Nautilus

Nautilus Grey CF001 Paper Print Only A2 - A0 Stretched Canvas A2 - A0 Framing on request. Custom sizes on request.

Customise your artwork by adding colour or texture.

Nautilus Ink CF002

Paper Print Only A2 - A0 Stretched Canvas A2 - A0 Framing on request. Custom sizes on request.