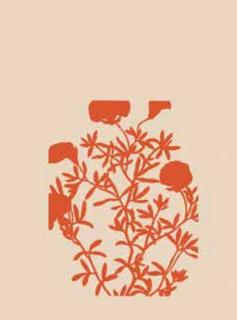

### Africa LB003

Paper Print Only A2 - A0 Stretched Canvas A2 - A0 Framing on request. Custom sizes on request. Customise your artwork by adding colour or texture.

9

Pink