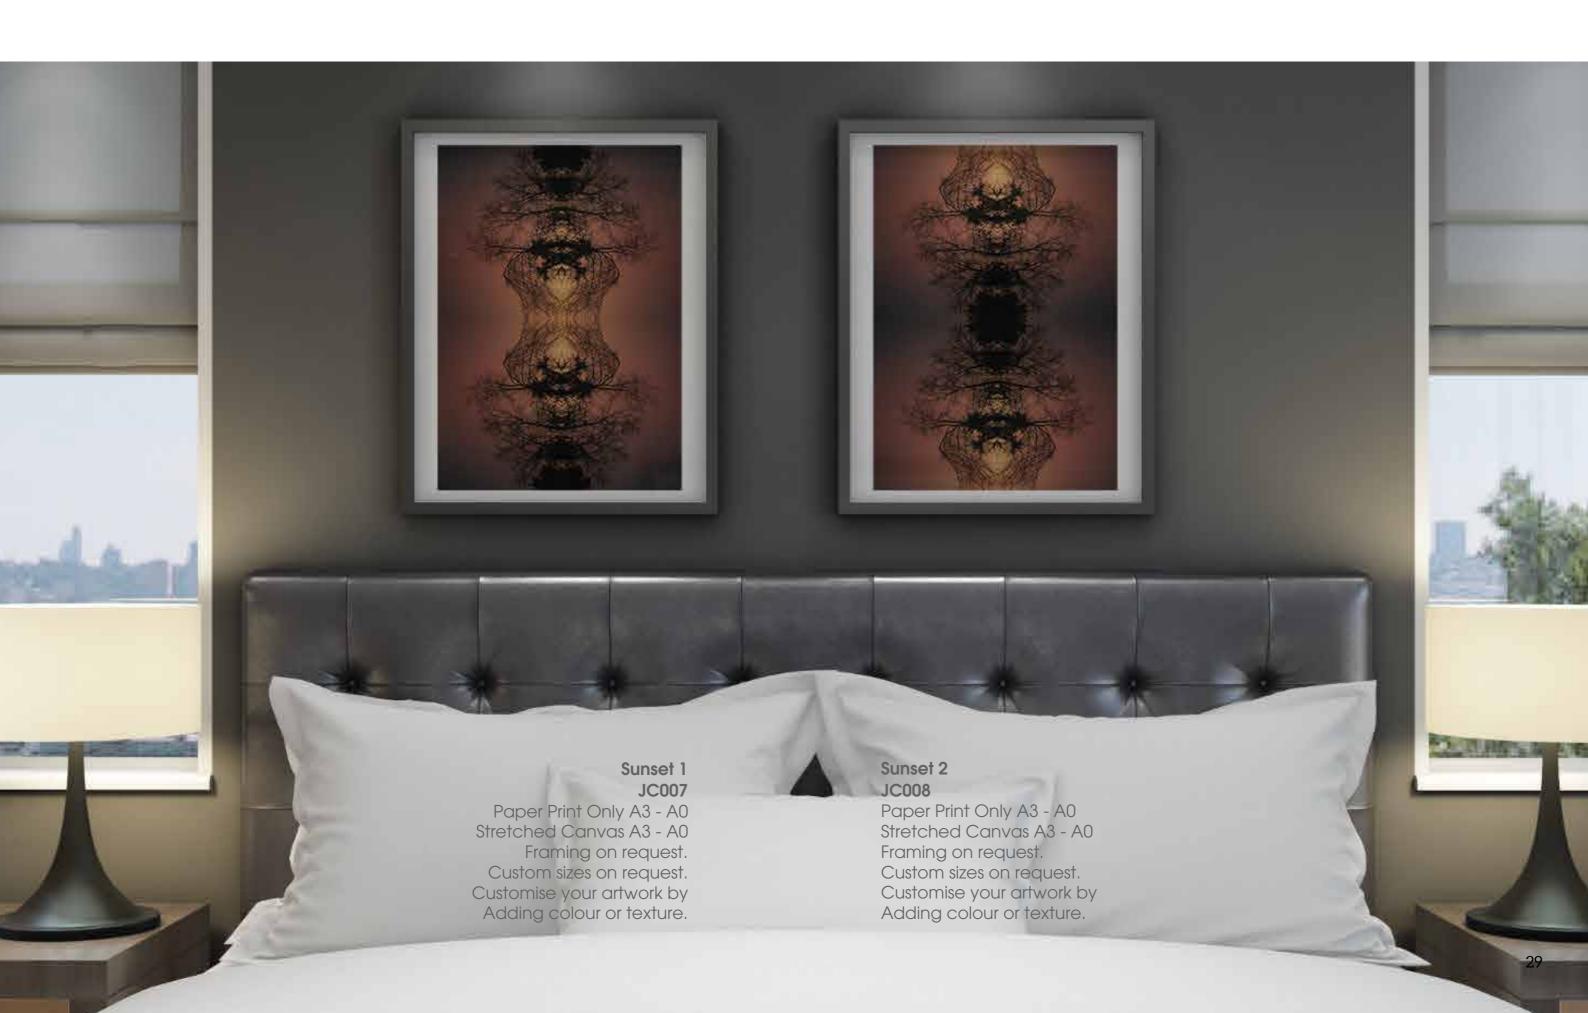

# NATURA NATURATA

NATURE ALREADY CREATED

Paper Print Only A3 - A0 Stretched Canvas A3 - A0 Framing on request. Custom sizes on request. Customise your artwork by Adding colour or texture.

### **RELIQUE / RELIC**

The WallJC002Paper Print Only A3 - A0Stretched Canvas A3 - A0Framing on request.Custom sizes on request.Customise your artwork byAdding colour or texture.

#### Rise JC001

Paper Print Only A3 - A0 Stretched Canvas A3 - A0 Framing on request. Custom sizes on request. Customise your artwork by Adding colour or texture.

### **COUCHER DE SOLEIL / SUNSET**

### Tree Lace - Blue JC009

Paper Print Only A3 - A0 Stretched Canvas A3 - A0 Framing on request. Custom sizes on request. Customise your artwork by Adding colour or texture.