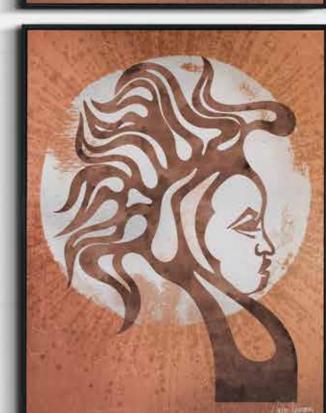

### **AFRO-disiac**

Paper Print Only A2 - A0 Stretched Canvas A2 - A0 Framing on request. Custom sizes on request.

Customise your artwork by adding colour or texture.

AFRO-disiac - Nunu Halo CF012

CF013

AFRO-disiac - Nunu Mocha CF015

AFRO-disiac - Nunu Blue CF016

 $\langle$  AFRO-disiac - Nunu Sand CF011

AFRO-disiac - Nunu Watercolour AFRO-disiac - Nunu Red CF014

AFRO-disiac - Nunu Floral CF017

43