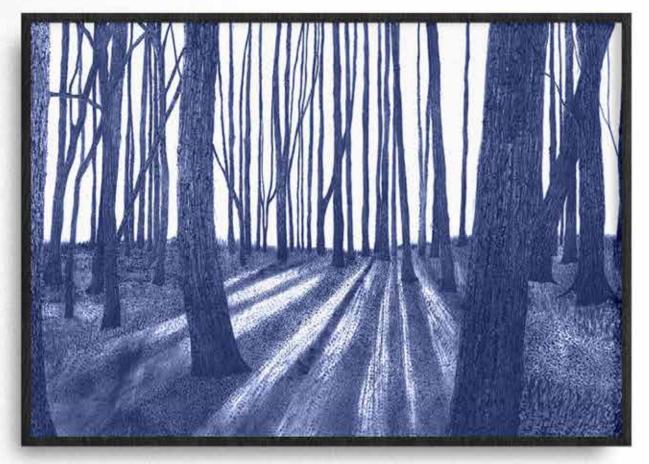

## Forest in Blue

### Dream Sequence - Blue AL001

Paper Print Only A3 - A1 Stretched Canvas A3 - A1 Framing on request. Custom sizes on request. Customise your artwork by adding colour or texture.

Stretched Canvas A3 - A1 Framing on request. Custom sizes on request. adding colour or texture.