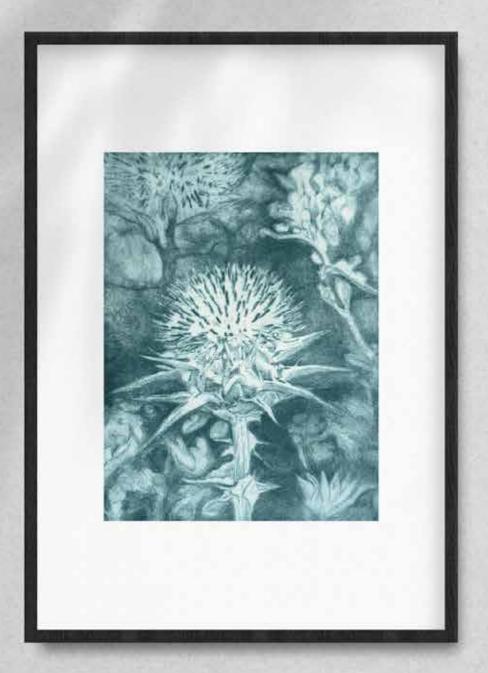

### Thistle AL011

Paper Print Only A3 - A1 Stretched Canvas A3 - A1 Framing on request. Custom sizes on request. Customise your artwork by adding colour or texture.