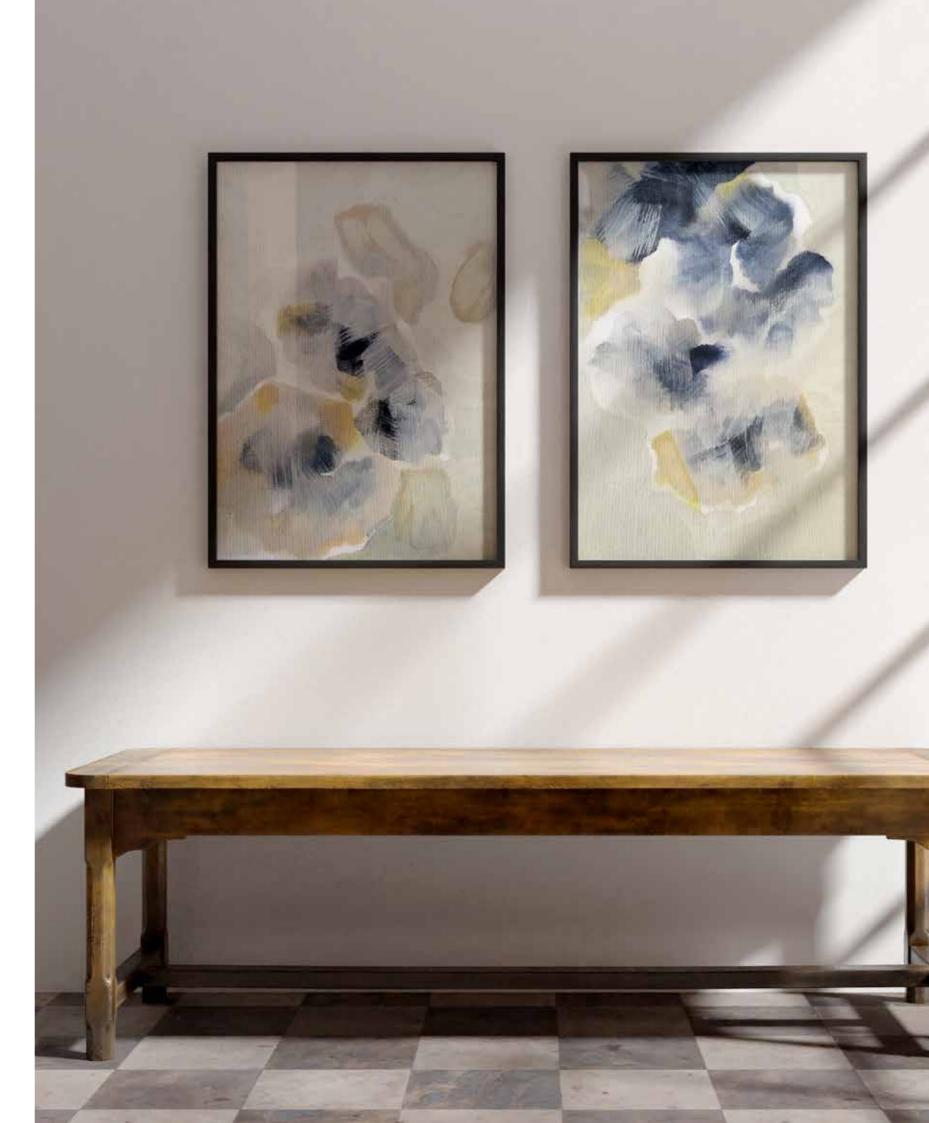

Blue

### **Blue - Emotion** LB001

Paper Print Only A2 - A0 (Square) Stretched Canvas A2 - A0 (Square) Framing on request. Custom sizes on request. Customise your artwork by adding colour or texture.

#### Blue - Energy LB002

Paper Print Only A2 - A0 (Square) Stretched Canvas A2 - A0 (Square) Framing on request. Custom sizes on request. Customise your artwork by adding colour or texture.