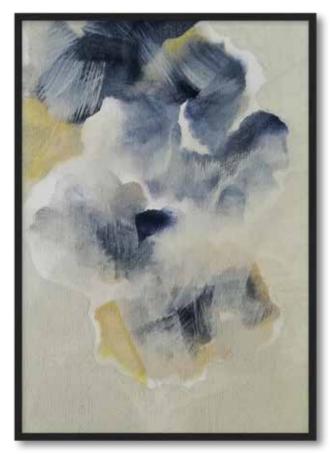

## Kaleidoscope

### Kaleidoscope IM006

Paper Print Only A4 - A2 Stretched Canvas A4 - A2 Framing on request. Custom sizes on request. Customise your artwork by adding colour or texture.