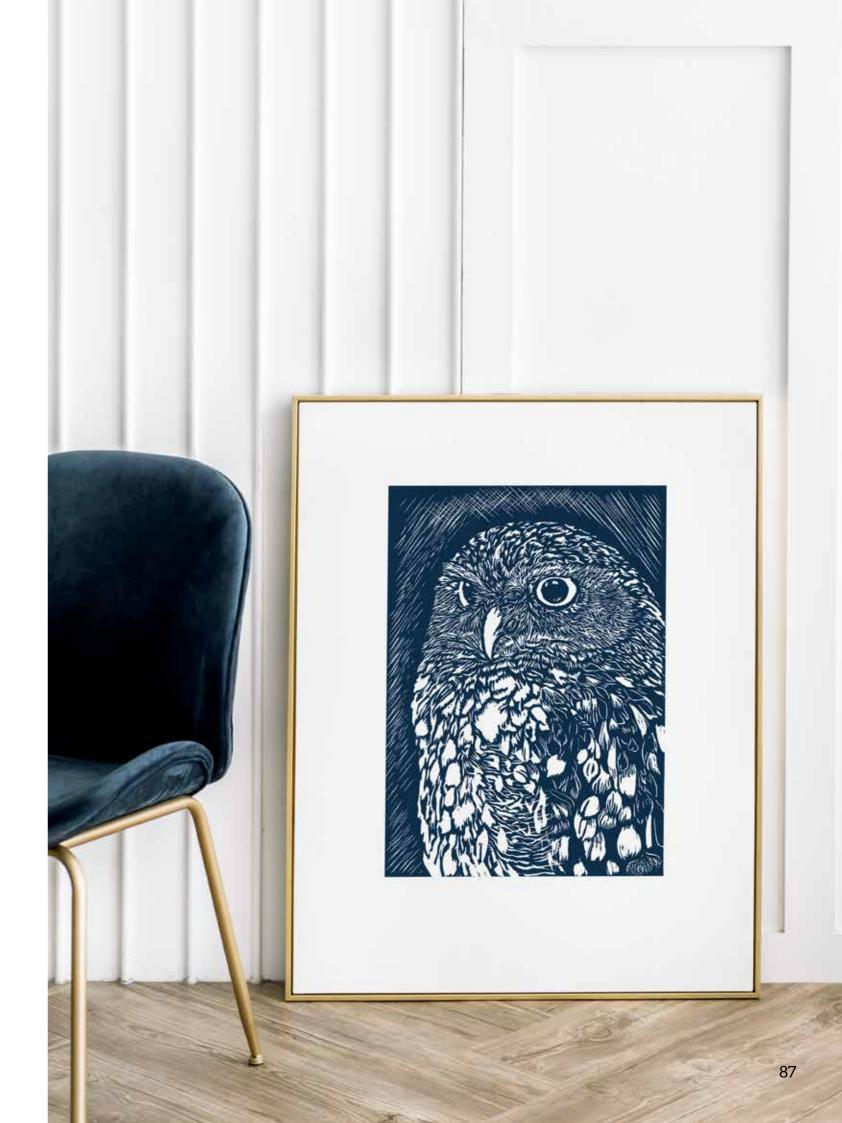

### Dandelion AL013

Owl 1 - Sand AL014

Paper Print Only A3 - A1 Stretched Canvas A3 - A1 Framing on request. Custom sizes on request. Customise your artwork by adding colour or texture.

### Owl 1 - Olive AL015