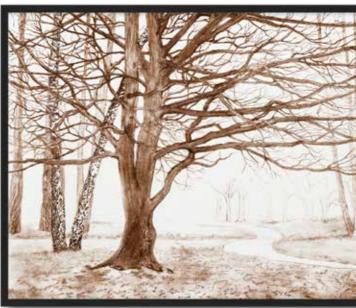

## Forest in Walnut

Paper Print Only A3 - A1 Stretched Canvas A3 - A1 Framing on request. Custom sizes on request. Customise your artwork by adding colour or texture.

### Winter Avenue - Walnut AL006

## Forest in Walnut