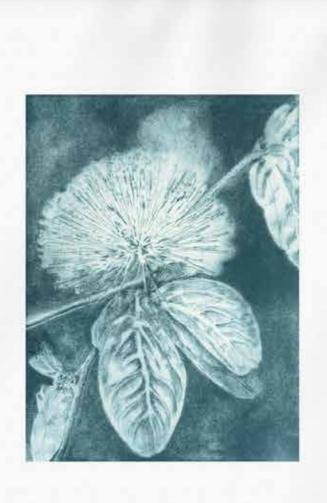

### Calliandra AL012

Paper Print Only A3 - A1 Stretched Canvas A3 - A1 Framing on request. Custom sizes on request. Customise your artwork by adding colour or texture.