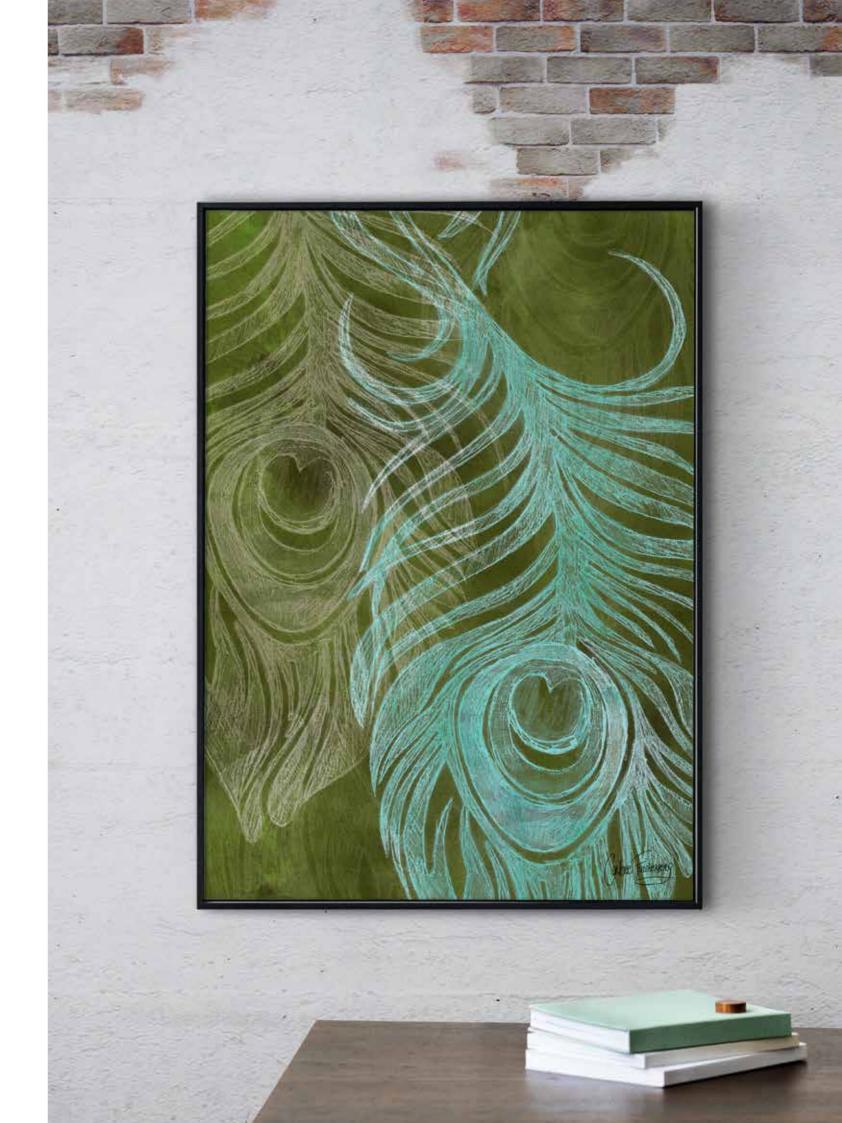

## Forest in Blue

### Dream Sequence - Blue AL001

Paper Print Only A3 - A1 Stretched Canvas A3 - A1 Framing on request. Custom sizes on request. Customise your artwork by adding colour or texture.

Stretched Canvas A3 - A1 Framing on request. Custom sizes on request. adding colour or texture.

### Forest in Blue