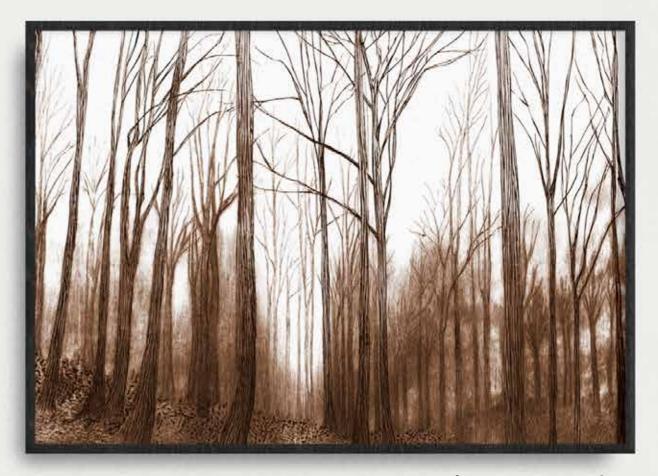

equest. Custom sizes on request. Customise your artwork by adding colour or texture.

Stretched Canvas A3 - A1 Framing on request. Custom sizes on request. adding colour or texture.





### Forest in Blue





### Light Forest - Blue AL003

Paper Print Only A3 - A1 Stretched Canvas A3 - A1 Framing on request. Custom sizes on request. Customise your artwork by adding colour or texture.



Winter Forest - Blue AL004

Paper Print Only A3 - A1 Stretched Canvas A3 - A1 Framing on request. Custom sizes on request. Customise your artwork by adding colour or texture.

## Forest in Walnut





Paper Print Only A3 - A1 Stretched Canvas A3 - A1 Framing on request. Custom sizes on request. Customise your artwork by adding colour or texture.



### Winter Avenue - Walnut AL006

## Forest in Walnut





### Light Forest - Walnut AL007

Paper Print Only A3 - A1 Stretched Canvas A3 - A1 Framing on request. Custom sizes on request. Customise your artwork by adding colour or texture.



### Winter Forest - Walnut AL008

## Autumn Landscape











### Autumn Landscape - Walnut AL009

Paper Print Only A3 - A1 Stretched Canvas A3 - A1 Framing on request. Custom sizes on request. Customise your artwork by adding colour or texture.

### Autumn Landscape - Grey AL010

## Garden



### Thistle AL011

Paper Print Only A3 - A1 Stretched Canvas A3 - A1 Framing on request. Custom sizes on request. Customise your artwork by adding colour or texture.



### Calliandra AL012

Paper Print Only A3 - A1 Stretched Canvas A3 - A1 Framing on request. Custom sizes on request. Customise your artwork by addin