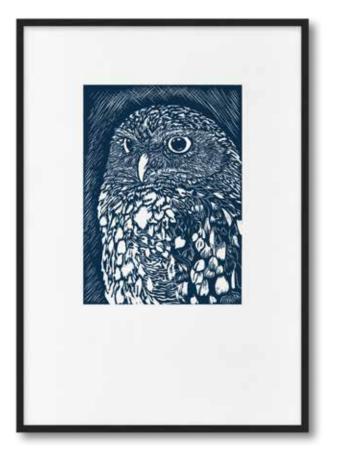

### Owl 4 - Midnight AL020

Paper Print Only A3 - A1 Stretched Canvas A3 - A1 Framing on request. Custom sizes on request. Customise your artwork by adding colour or texture.

### Owl 4 - Grey AL021