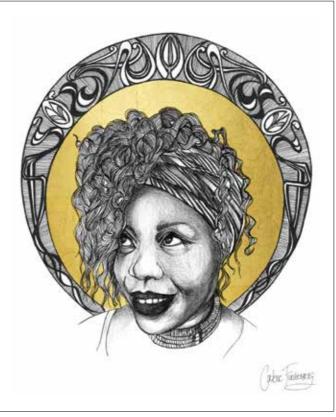

### **AFRO-disiac**

Paper Print Only A2 - A0 Stretched Canvas A2 - A0 Framing on request. Custom sizes on request.

Customise your artwork by adding colour or texture.

AFRO-disiac - Nunu Halo CF012

CF013

AFRO-disiac - Nunu Mocha CF015

AFRO-disiac - Nunu Blue CF016

 $\langle$  AFRO-disiac - Nunu Sand CF011

AFRO-disiac - Nunu Watercolour AFRO-disiac - Nunu Red CF014

AFRO-disiac - Nunu Floral CF017

43