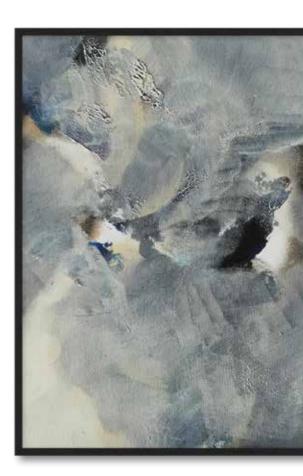

# **Glass Fragments**

### Glass Fragments 1 IM004

Paper Print Only A4 - A2 Stretched Canvas A4 - A2 Framing on request. Custom sizes on request. Customise your artwork by adding colour or texture.

### Glass Fragments 2 IM005