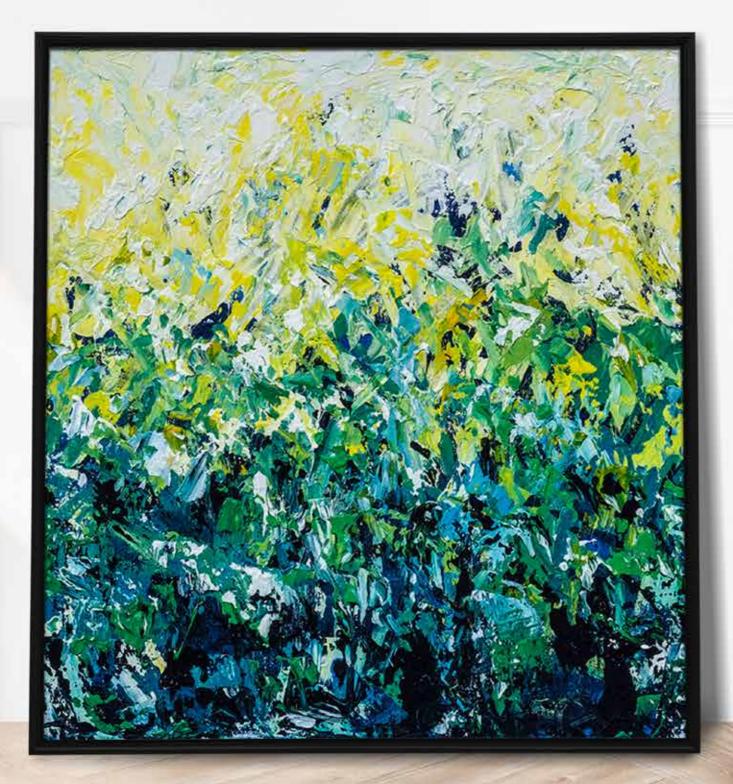

## Jozi Forest

### Jozi Forest LB006

Paper Print Only A2 - A0 (Square) Stretched Canvas A2 - A0 (Square) Framing on request. Custom sizes on request. Customise your artwork by adding colour or texture.