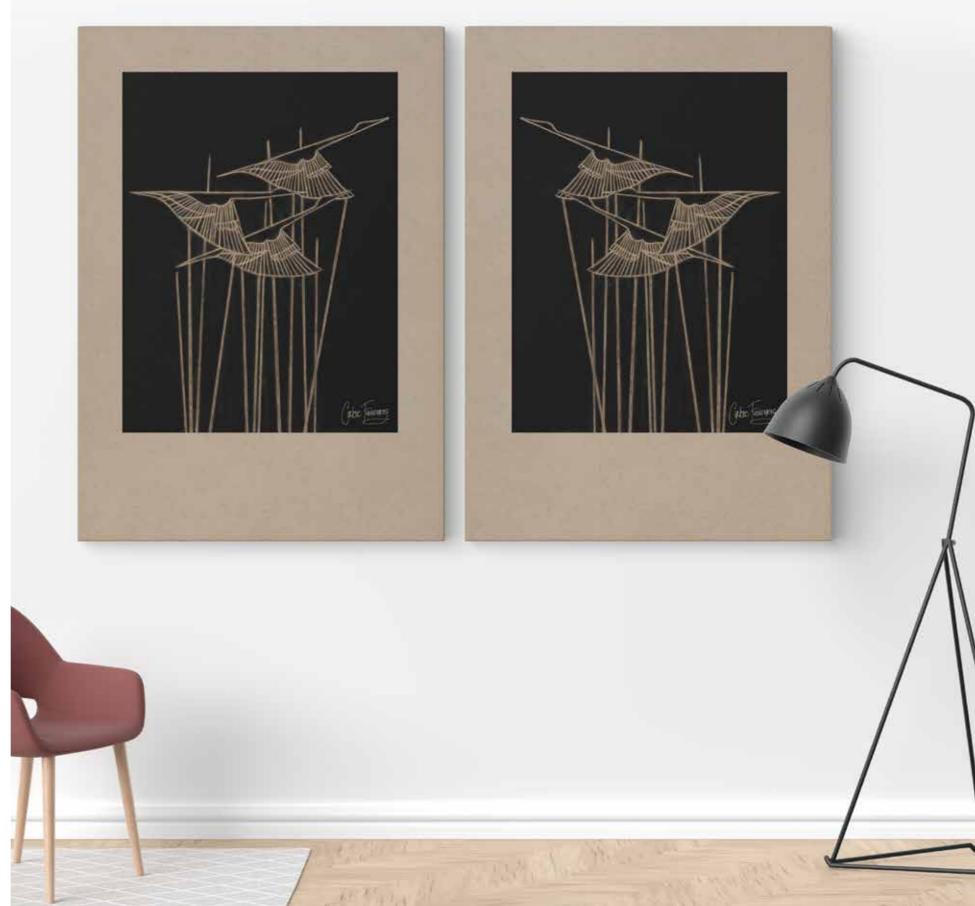

### Cranes

#### Cranes 1

CF009 Paper Print Only A2 - A0 Stretched Canvas A2 - A0 Framing on request. Custom sizes on request.

Customise your artwork by adding colour or texture.

#### Cranes 2

CF010 Paper Print Only A2 - A0 Stretched Canvas A2 - A0 Framing on request. Custom sizes on request.

Customise your artwork by adding colour or texture.