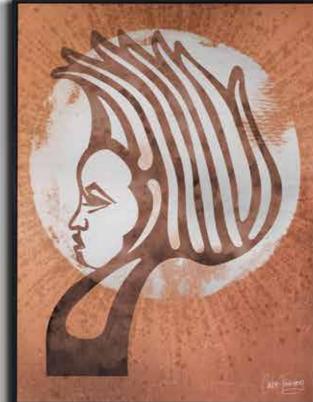

### **AFRO-disiac**

Paper Print Only A2 - A0 Stretched Canvas A2 - A0 Framing on request. Custom sizes on request.

Customise your artwork by adding colour or texture.

AFRO-disiac - Nunu Halo CF012

CF013

AFRO-disiac - Nunu Mocha CF015

AFRO-disiac - Nunu Blue CF016

 $\langle$  AFRO-disiac - Nunu Sand CF011

AFRO-disiac - Nunu Watercolour AFRO-disiac - Nunu Red CF014

AFRO-disiac - Nunu Floral CF017

43