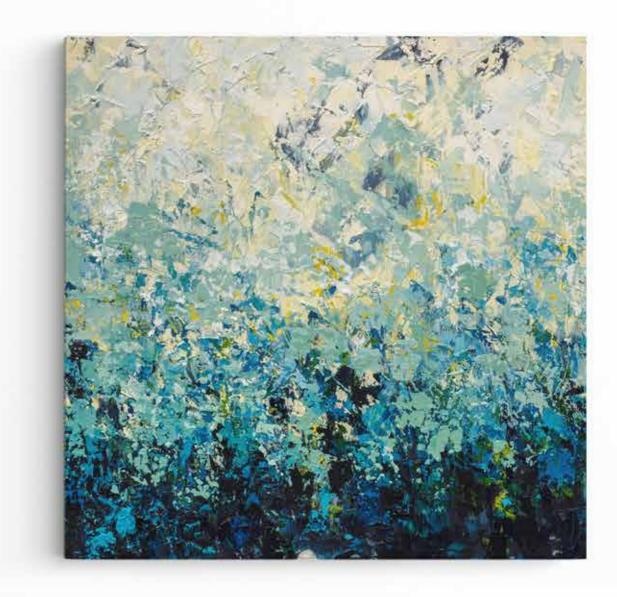

### Africa LB003

Paper Print Only A2 - A0 Stretched Canvas A2 - A0 Framing on request. Custom sizes on request. Customise your artwork by adding colour or texture.

9

Pink