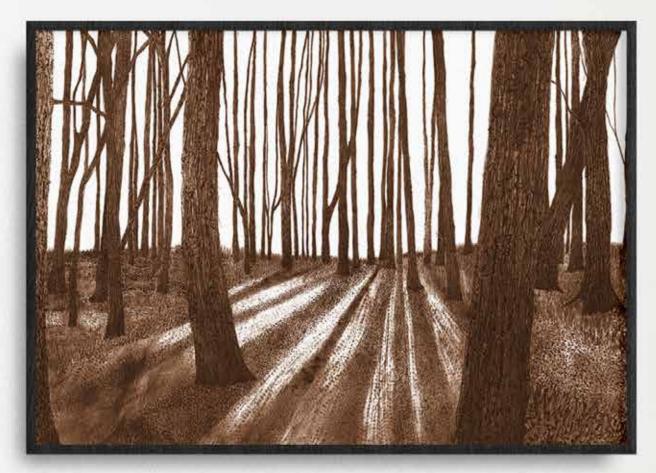

## Forest in Walnut

Paper Print Only A3 - A1 Stretched Canvas A3 - A1 Framing on request. Custom sizes on request. Customise your artwork by adding colour or texture.

### Winter Avenue - Walnut AL006