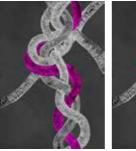

### **Roped In**

Roped In Yellow 1 CF003 Paper Print Only A2 - A0 Stretched Canvas A2 - A0 Framing on request. Custom sizes on request.

Customise your artwork by adding colour or texture.

Roped In Pink 1 CF005

#### **Roped In Yellow 2** CF004

- Paper Print Only A2 A0
- Stretched Canvas A2 A0
- Framing on request.
- Custom sizes on request.

Customise your artwork by adding colour or texture.

Roped In Pink 2 Roped In CF006