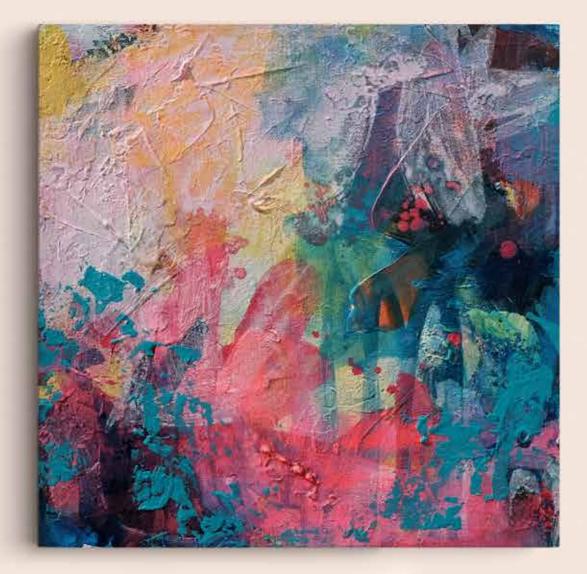

Blue

### **Blue - Emotion** LB001

Paper Print Only A2 - A0 (Square) Stretched Canvas A2 - A0 (Square) Framing on request. Custom sizes on request. Customise your artwork by adding colour or texture.

#### Blue - Energy LB002

Paper Print Only A2 - A0 (Square) Stretched Canvas A2 - A0 (Square) Framing on request. Custom sizes on request. Customise your artwork by adding colour or texture.