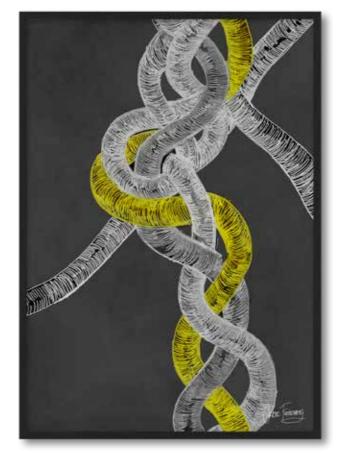

### **Roped In**

Roped In Yellow 1 CF003 Paper Print Only A2 - A0 Stretched Canvas A2 - A0 Framing on request. Custom sizes on request.

Customise your artwork by adding colour or texture.

Roped In Pink 1 CF005