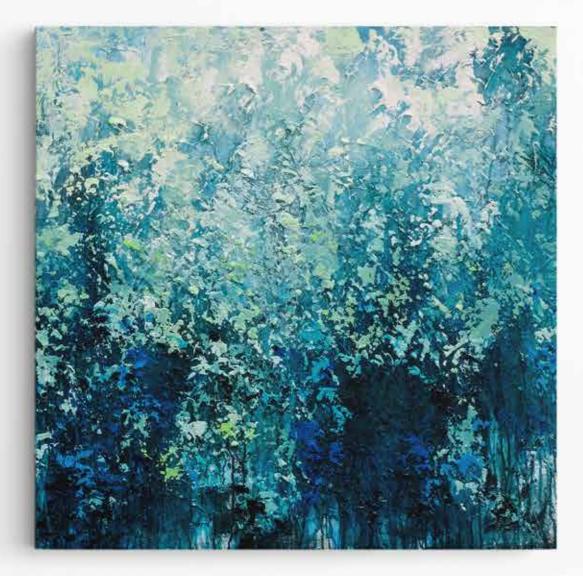

### **Blue - Emotion** LB001

Paper Print Only A2 - A0 (Square) Stretched Canvas A2 - A0 (Square) Framing on request. Custom sizes on request. Customise your artwork by adding colour or texture.

#### Blue - Energy LB002

Paper Print Only A2 - A0 (Square) Stretched Canvas A2 - A0 (Square) Framing on request. Custom sizes on request. Customise your artwork by adding colour or texture.