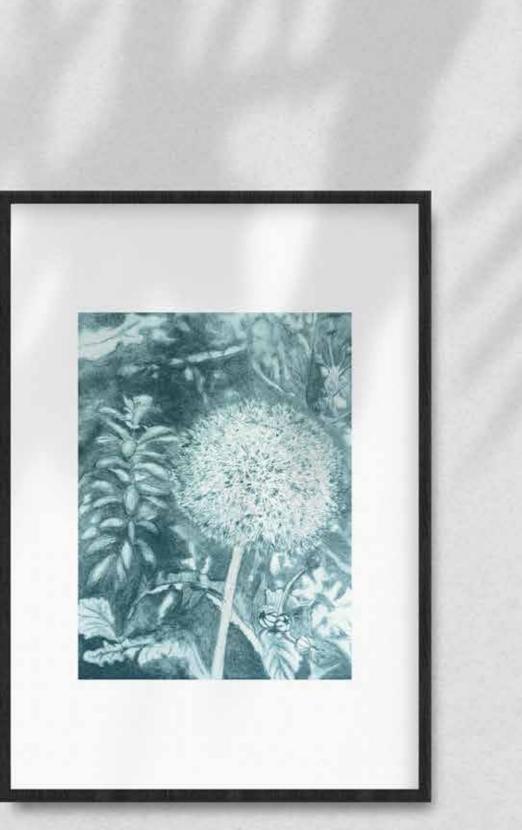

### Thistle AL011

Paper Print Only A3 - A1 Stretched Canvas A3 - A1 Framing on request. Custom sizes on request. Customise your artwork by adding colour or texture.

### Calliandra AL012

Paper Print Only A3 - A1 Stretched Canvas A3 - A1 Framing on request. Custom sizes on request. Customise your artwork by adding colour or texture.

### Dandelion AL013

Owl 1 - Sand AL014

Paper Print Only A3 - A1 Stretched Canvas A3 - A1 Framing on request. Custom sizes on request. Customise your artwork by adding colour or texture.