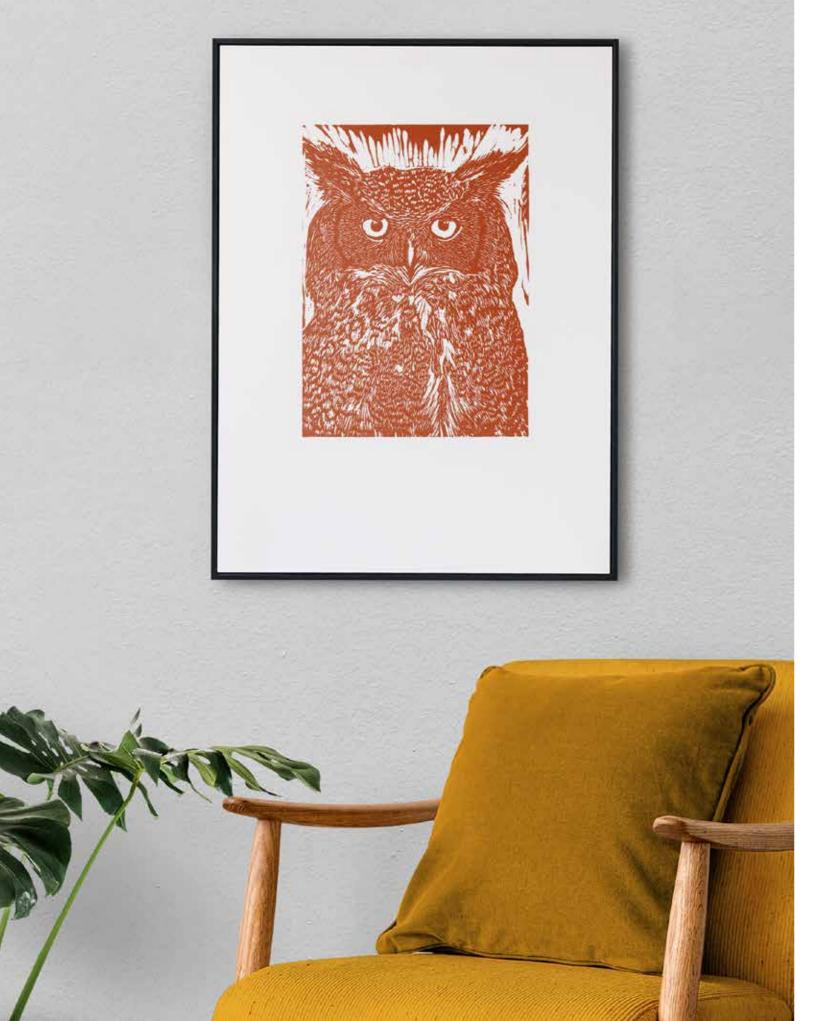

# Owl 3

Owl 3 - Sienna AL018

Paper Print Only A3 - A1 Stretched Canvas A3 - A1 Framing on request. Custom sizes on request. Customise your artwork by adding colour or texture.

### Owl 3 - Charcoal AL019