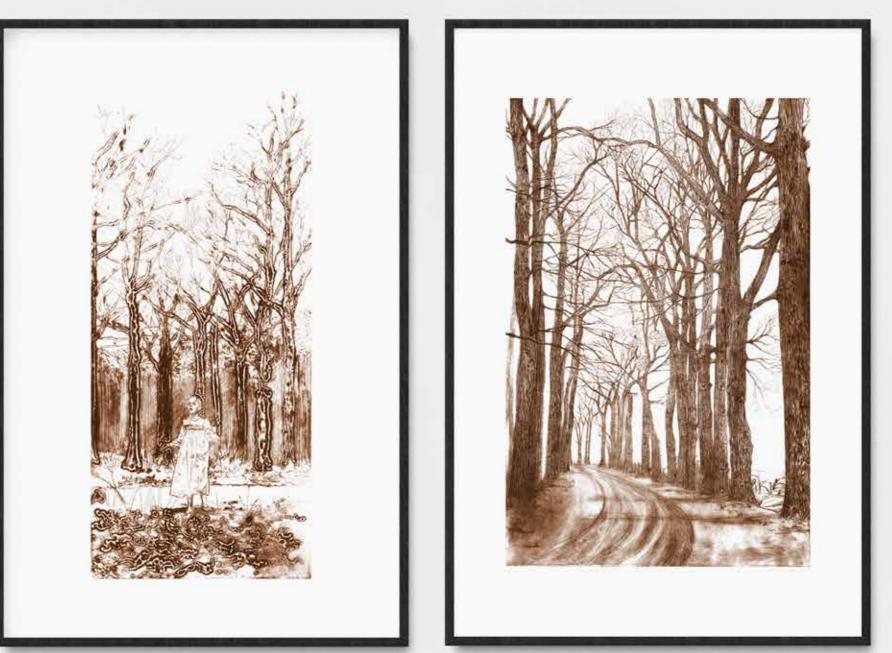

# **Fleeting** Past

### Fleeting Past 1 IM001

Paper Print Only A4 - A2 Stretched Canvas A4 - A2 Framing on request. Custom sizes on request. Customise your artwork by adding colour or texture.

### Fleeting Past 2 IM002