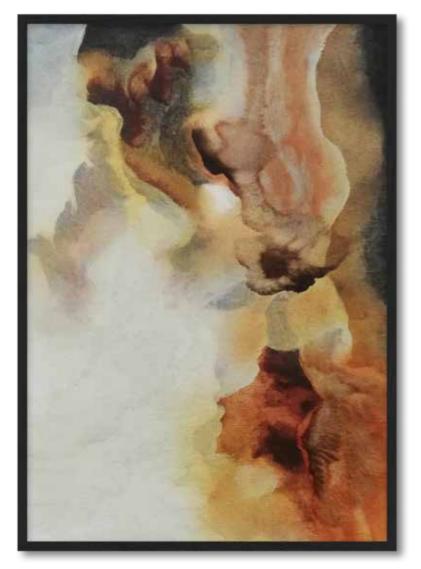

### **RELIQUE / RELIC**

The WallJC002Paper Print Only A3 - A0Stretched Canvas A3 - A0Framing on request.Custom sizes on request.Customise your artwork byAdding colour or texture.