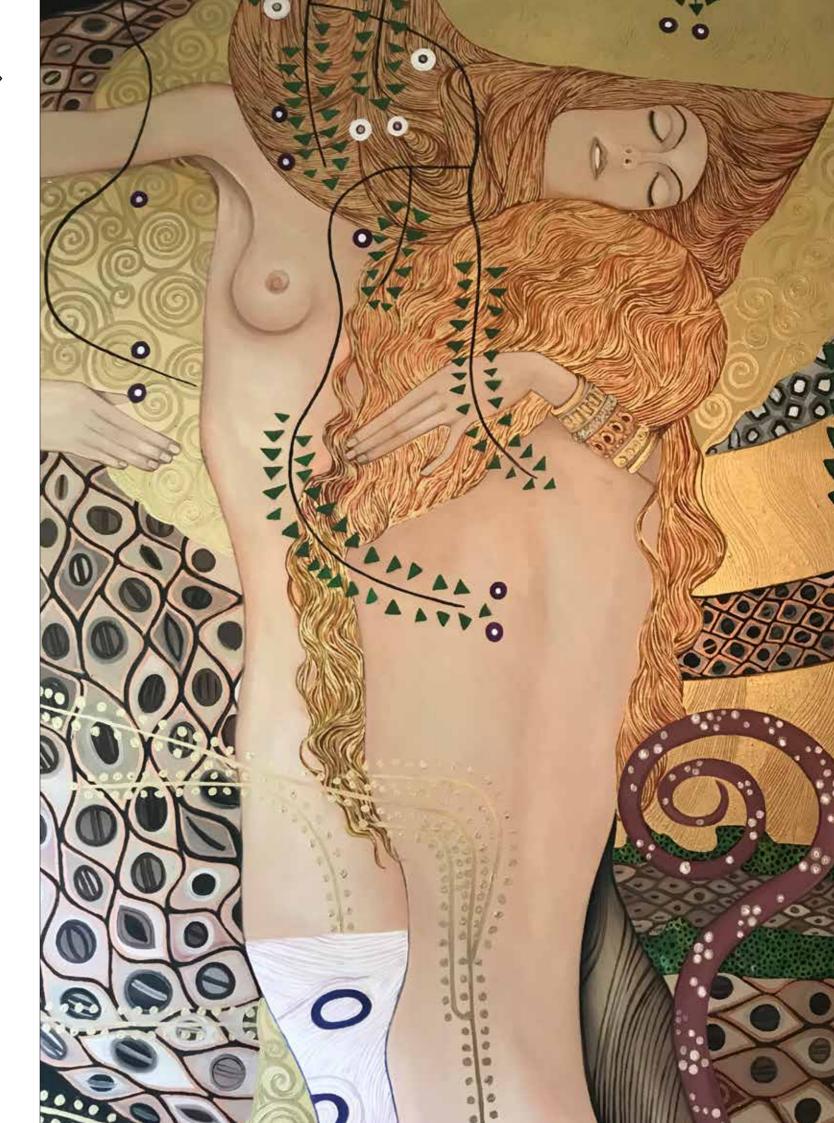

**Blue Herons** Oil on Canvas 18" x 24"

Recreation of "Water Serpent 1"
Original by Gustav Klimt
Oil on Canvas 2000mm x 1300mm

Recreation of **"Pandora"** Original by Dante Rosetti Oil on Canvas 1000mm x 700mm

Recreation of "Frida"

Painted from photograph

Oil on Canvas 1200mm x 700mm >

Water Serpents
Original my Gustav Klimt
Oil on Canvas 1800mm x 1000mm