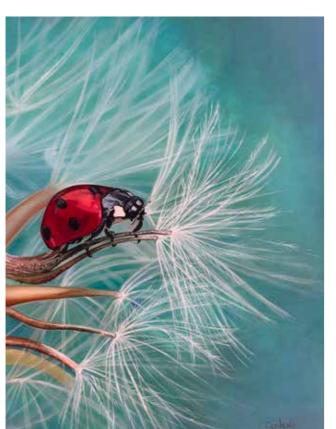

Original **"Maximillian"** Created from a photograph Oil on Canvas 1600mm x 1200mm

Recreation of "Tarpons at play"
Original by D De Young
Oil on Canvas 1400mm x 600mm >

For The Love of Bugs Oil on Canvas 18" x 24"