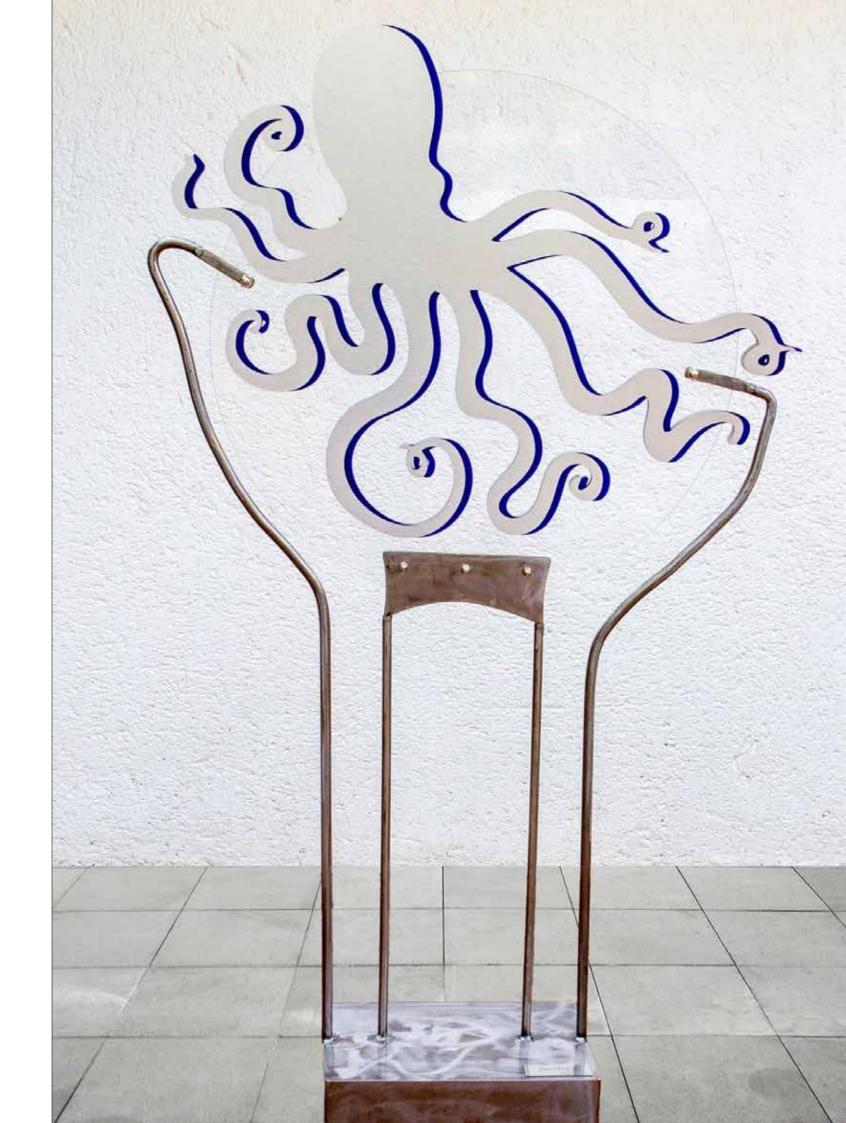

#### **Ocean Dream**

Metal frames laser cut perspex 1800 mm high X 1000 mm wide X 500 mm deep

#### **Silver Seas**

Aseries of 3 commissioned works Sheet metal Perspex and mirror Stainless steel 1700 mm high x 800 mm wide x 400 mm deep