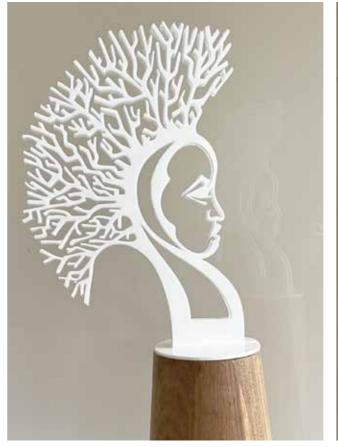

#### **AFRO-disiac**

Paper Print Only A3 - A0 Stretched Canvas A3 - A0 Framing on request. Custom sizes on request.

AFRO-disiac - Nunu Halo CF012

AFRO-disiac - Nunu Watercolour AFRO-disiac - Nunu Red CF013

CF014

AFRO-disiac - Nunu Mocha CF015

AFRO-disiac - Nunu Blue CF016

AFRO-disiac - Nunu Floral CF017