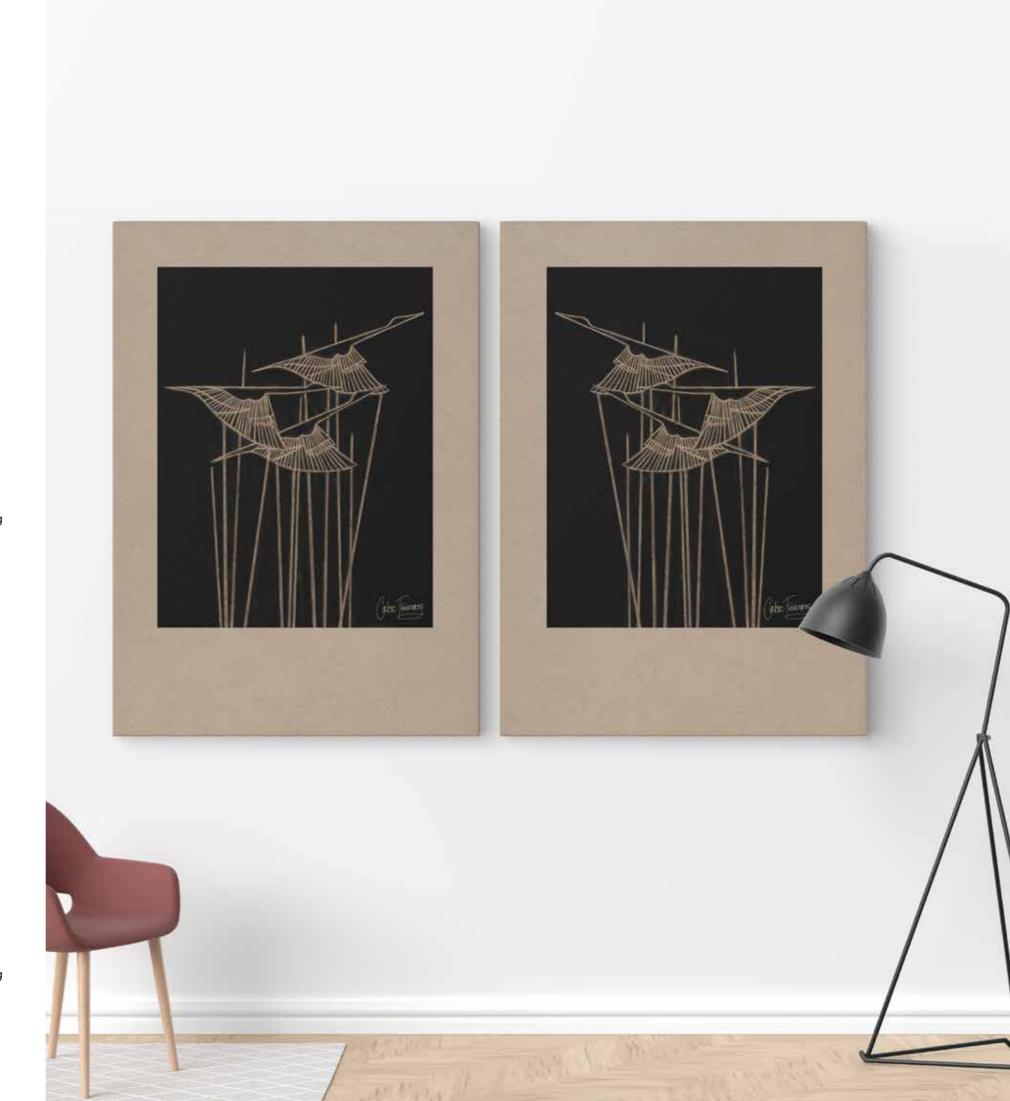

#### **Cranes**

#### Cranes 1 CF009

Paper Print Only A3 - A0 Stretched Canvas A3 - A0 Framing on request. Custom sizes on request.

Customise your artwork by adding colour or texture.

#### Cranes 2 CF010

Paper Print Only A3 - A0 Stretched Canvas A3 - A0 Framing on request. Custom sizes on request.