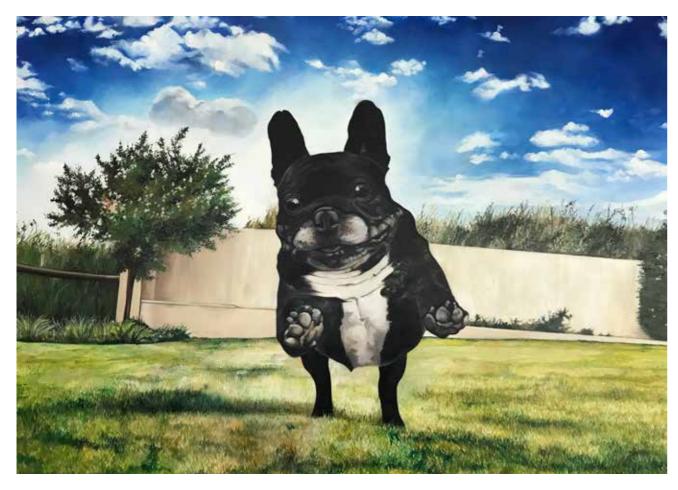

Original **"Maximillian"** Created from a photograph Oil on Canvas 1600mm x 1200mm

Recreation of "Tarpons at play"
Original by D De Young
Oil on Canvas 1400mm x 600mm >

For The Love of Bugs Oil on Canvas 18" x 24"