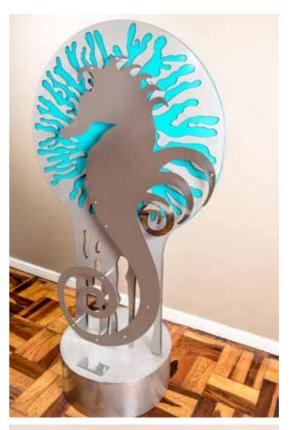

#### **Silver Seas**

Aseries of 3 commissioned works Sheet metal Perspex and mirror Stainless steel 1700 mm high x 800 mm wide x 400 mm deep