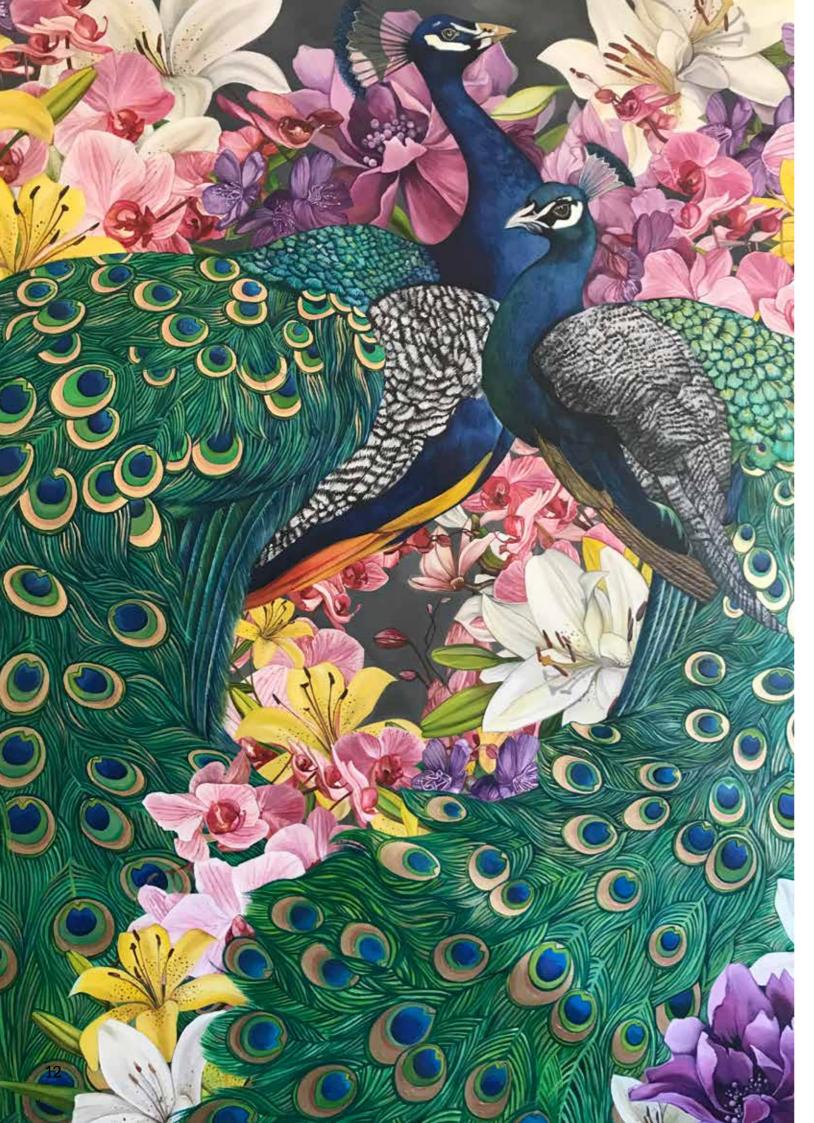

Big Sky Series **No. 1** Oil on Canvas 72" x 60"

Previous page
Original "The Peacocks"
Oil on Canvas 2000mm x 1800mm

Big Sky Series **No. 3** Oil on Canvas 18" x 24"

8

⟨ Big Sky Series No. 4
 Oil on Canvas 18" x 24"

Big Sky Series **No. 2** Oil on Canvas 24" x 18"

Big Sky Series **No. 5** Oil on Canvas 24" x 18"

⟨ Original "The Peacocks"

Oil on Canvas 2000mm x 1800mm

Summer Inspired by Alphonse Mucha Oil on Canvas 1200 mm x 700 mm