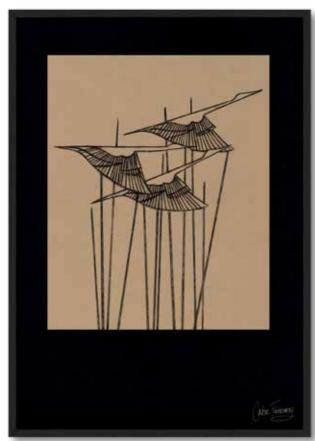

#### **Cranes**

#### Cranes 1 CF009

Paper Print Only A3 - A0 Stretched Canvas A3 - A0 Framing on request. Custom sizes on request.

Customise your artwork by adding colour or texture.

#### Cranes 2 CF010

Paper Print Only A3 - A0 Stretched Canvas A3 - A0 Framing on request. Custom sizes on request.