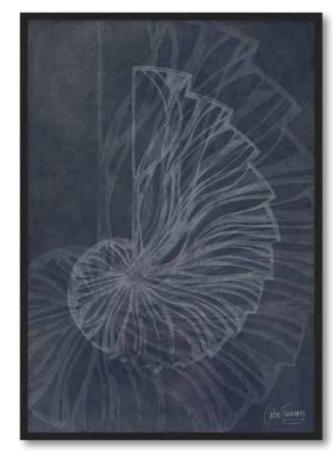

#### **Nautilus**

**Nautilus Grey** CF001

Paper Print Only A3 - A0 Stretched Canvas A3 - A0 Framing on request. Custom sizes on request.

Customise your artwork by adding colour or texture.

Nautilus Ink

Paper Print Only A3 - A0 Stretched Canvas A3 - A0 Framing on request. Custom sizes on request.