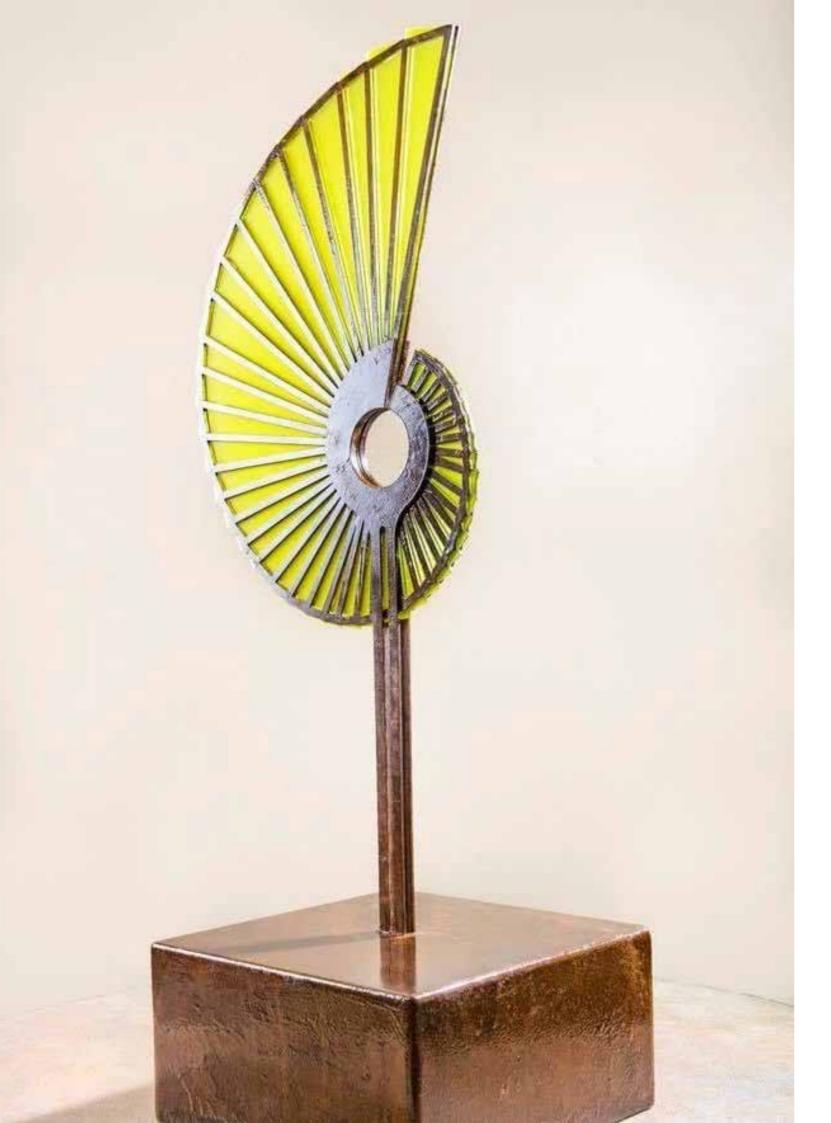

#### **Nautilus**

**Nautilus Grey** CF001

Paper Print Only A3 - A0 Stretched Canvas A3 - A0 Framing on request. Custom sizes on request.

Customise your artwork by adding colour or texture.

Nautilus Ink

Paper Print Only A3 - A0 Stretched Canvas A3 - A0 Framing on request. Custom sizes on request.