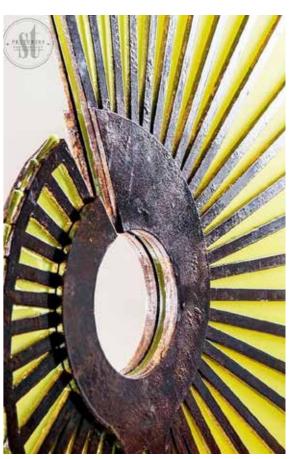

### **Sacred Symbol Series 1**

Sheet metal and Perspex, Rusted by design 400 mm deep x 700 mm high x 400 mm wide

### **Sacred Symbol Series 2**

Sheet metal and Perspex, Rusted by design 400 mm deep x 850 mm high x 400 mm wide