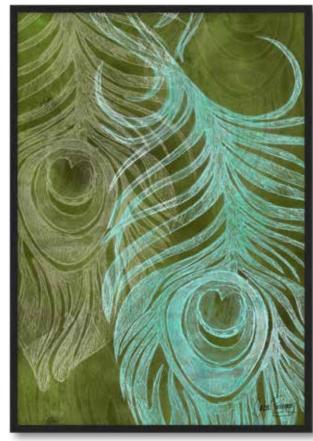

Big Sky Series **No. 1** Oil on Canvas 72" x 60"

Previous page
Original "The Peacocks"
Oil on Canvas 2000mm x 1800mm

Big Sky Series **No. 3** Oil on Canvas 18" x 24"

8

⟨ Big Sky Series No. 4
 Oil on Canvas 18" x 24"

Big Sky Series **No. 2** Oil on Canvas 24" x 18"

Big Sky Series **No. 5** Oil on Canvas 24" x 18"

⟨ Original "The Peacocks"

Oil on Canvas 2000mm x 1800mm

Summer Inspired by Alphonse Mucha Oil on Canvas 1200 mm x 700 mm