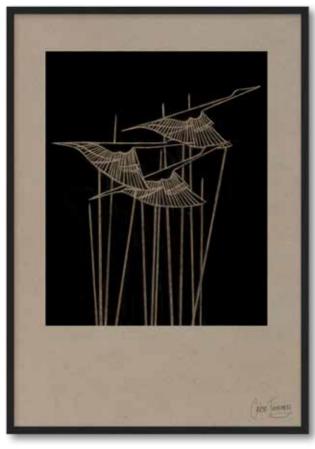

#### **Cranes**

#### Cranes 1 CF009

Paper Print Only A3 - A0 Stretched Canvas A3 - A0 Framing on request. Custom sizes on request.

Customise your artwork by adding colour or texture.

#### Cranes 2 CF010

Paper Print Only A3 - A0 Stretched Canvas A3 - A0 Framing on request. Custom sizes on request.