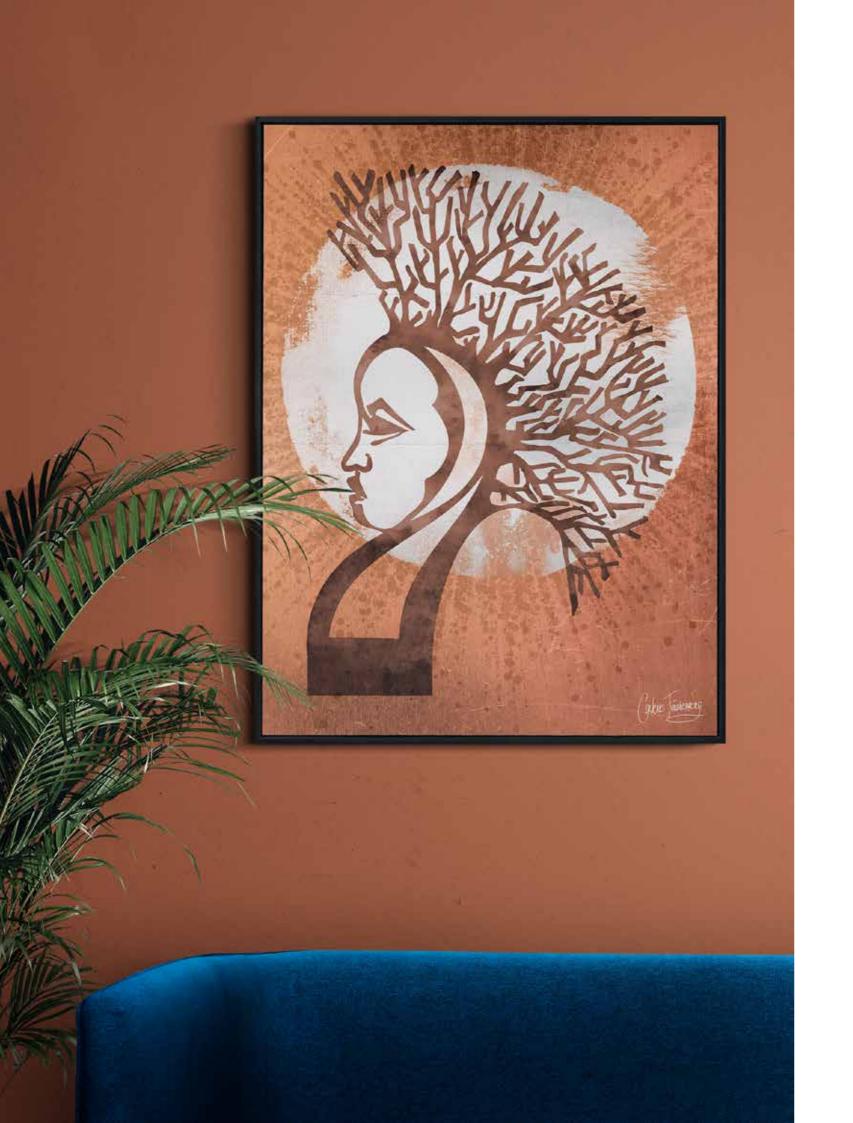

#### **AFRO-disiac**

Paper Print Only A3 - A0 Stretched Canvas A3 - A0 Framing on request. Custom sizes on request.

AFRO-disiac - Nunu Halo CF012

AFRO-disiac - Nunu Watercolour AFRO-disiac - Nunu Red CF013

CF014

AFRO-disiac - Nunu Mocha CF015

AFRO-disiac - Nunu Blue CF016

AFRO-disiac - Nunu Floral CF017