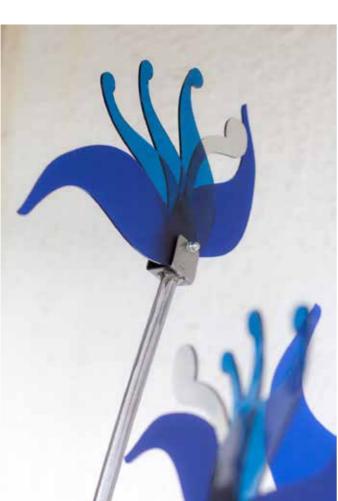

#### **Transformation in Blue**

Steel bar, movable flowers cut from perspex 2000 mm high x 1000 mm wide each flower 300 mm long