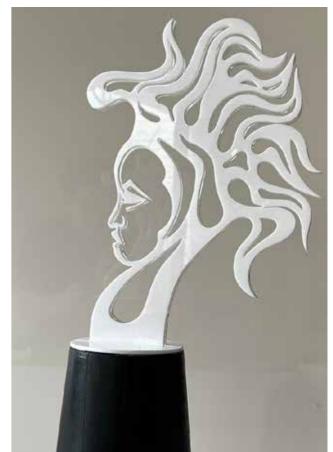

#### **Ocean Dream**

Metal frames laser cut perspex 1800 mm high X 1000 mm wide X 500 mm deep