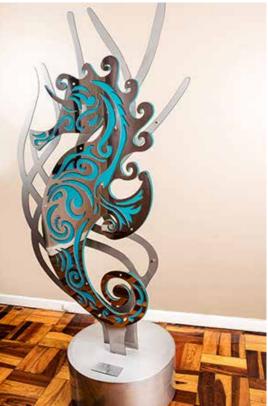

#### **Silver Seas**

Aseries of 3 commissioned works Sheet metal Perspex and mirror Stainless steel 1700 mm high x 800 mm wide x 400 mm deep