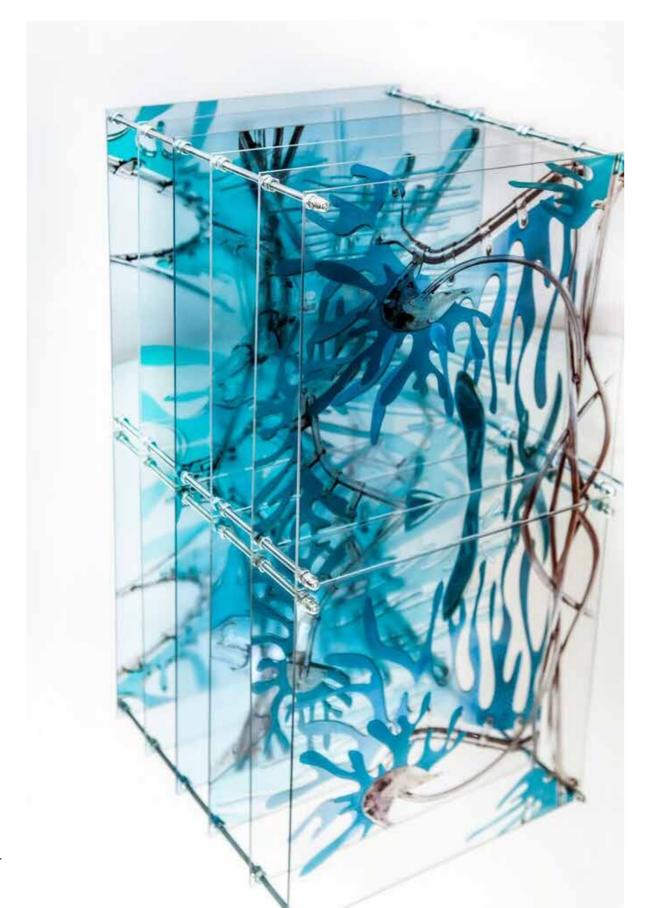

#### **New Perspective**

Reinventing a sculpture presenting an existing work in a new way

3 boxes 300 mm x 300 mm x 300 mm Printed Perspex