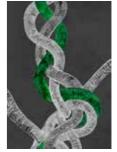

#### **Roped In**

Roped In Yellow 1 CF003

Paper Print Only A3 - A0 Stretched Canvas A3 - A0 Framing on request. Custom sizes on request.

Customise your artwork by adding colour or texture.

Roped In Pink 1 CF005

Roped In Emerald 1 CF007

Roped In Yellow 2 CF004

Paper Print Only A3 - A0 Stretched Canvas A3 - A0 Framing on request. Custom sizes on request.

Roped In Pink 2 Roped In CF006

Emerald 2 **CF008** 