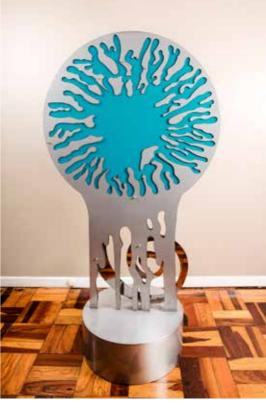

#### **Silver Seas**

Aseries of 3 commissioned works Sheet metal Perspex and mirror Stainless steel 1700 mm high x 800 mm wide x 400 mm deep