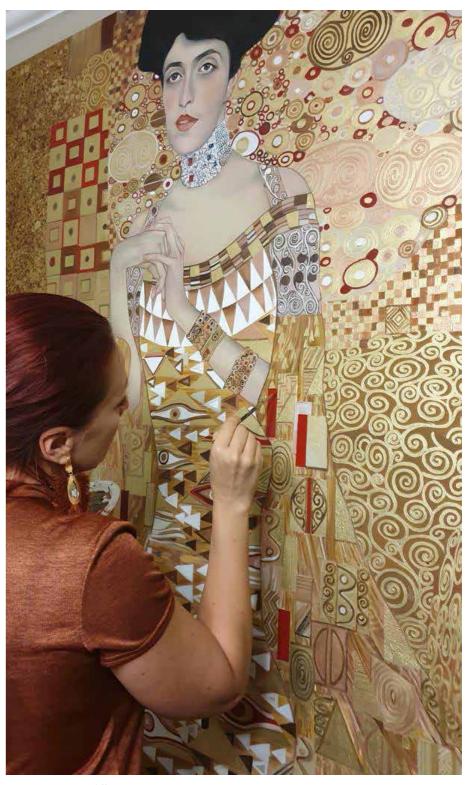

## "I am renowned for unlocking your personal art dreams and bringing them to life."

I live for the challenge, to emulate great masters and to understand different art styles and techniques that were used in different eras in history. My reproductions of the work of Gustav Klimt, the Pre Raphaelite Gabriel Rosetti and James Draper are among the most commissioned.

Reproduction of "The Lament for Icarus" Original by Herbert James Draper Oil on Canvas 1600mm x 1100mm

Recreation of **"Adele Bloch-Bauer"** Original by Gustav Klimt Oil on Canvas 2000mm x 1500mm

Big Sky Series **No. 6** Oil on Canvas 40" x 30"