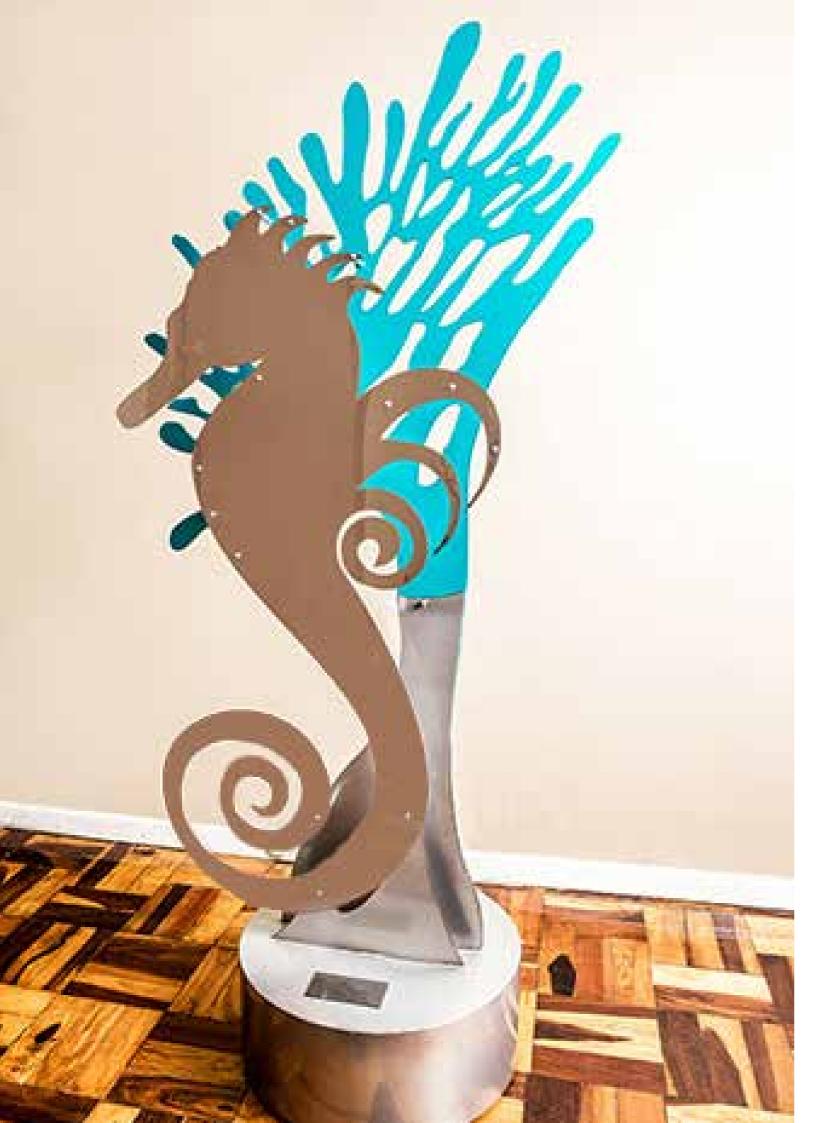

# Sculpture

She simply loves the possibility and alchemy of metal - bending and cutting copper, steel and brass fascinates her. She conjures up and sculptures extraordinary metal installations to create Interactive Art. The observer can immerse in the art experience through touching, moving and transforming the piece in front of their eyes to remind you of the 'Magic of Possibility.'

All sculptures are bespoke designs and I create for the space and heart of each client.