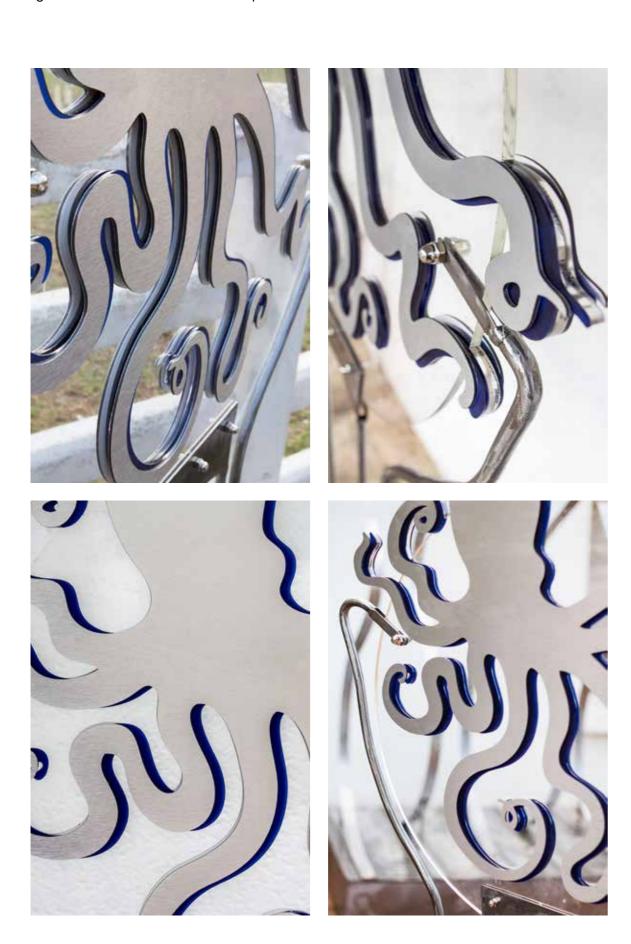

#### **Ocean Dream**

Metal frames laser cut perspex 1800 mm high X 1000 mm wide X 500 mm deep

#### **Silver Seas**

Aseries of 3 commissioned works Sheet metal Perspex and mirror Stainless steel 1700 mm high x 800 mm wide x 400 mm deep