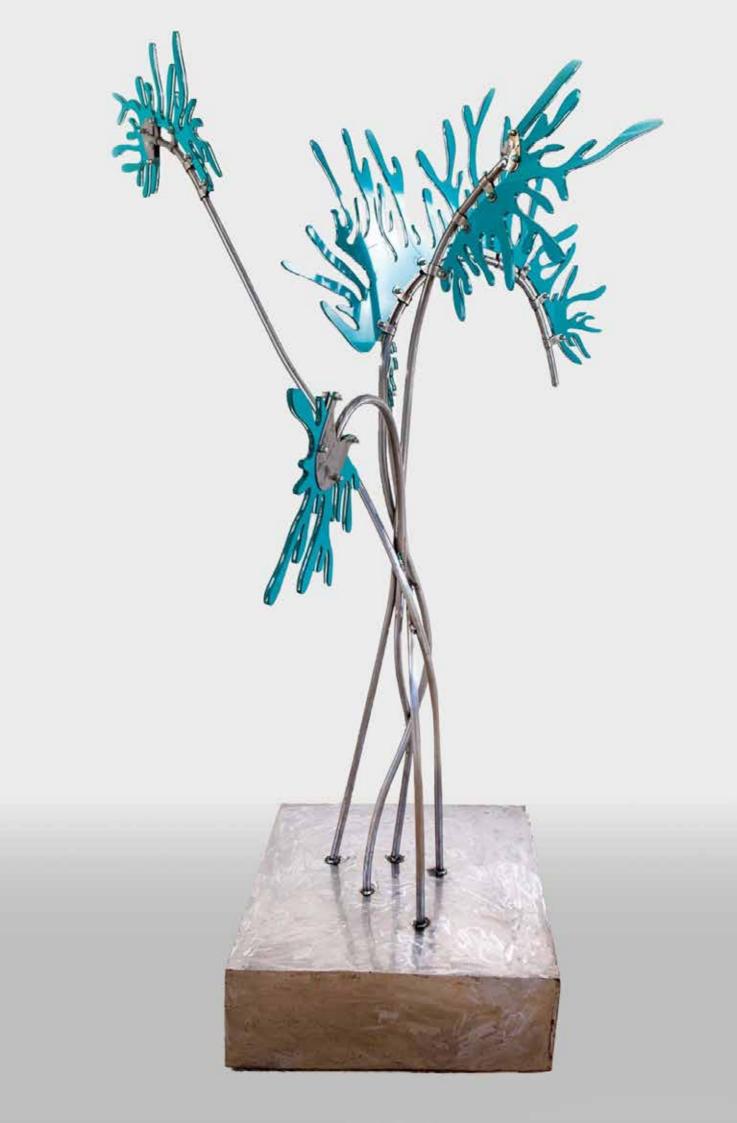

#### **Transformation in Blue**

Steel bar, movable flowers cut from perspex 2000 mm high x 1000 mm wide each flower 300 mm long