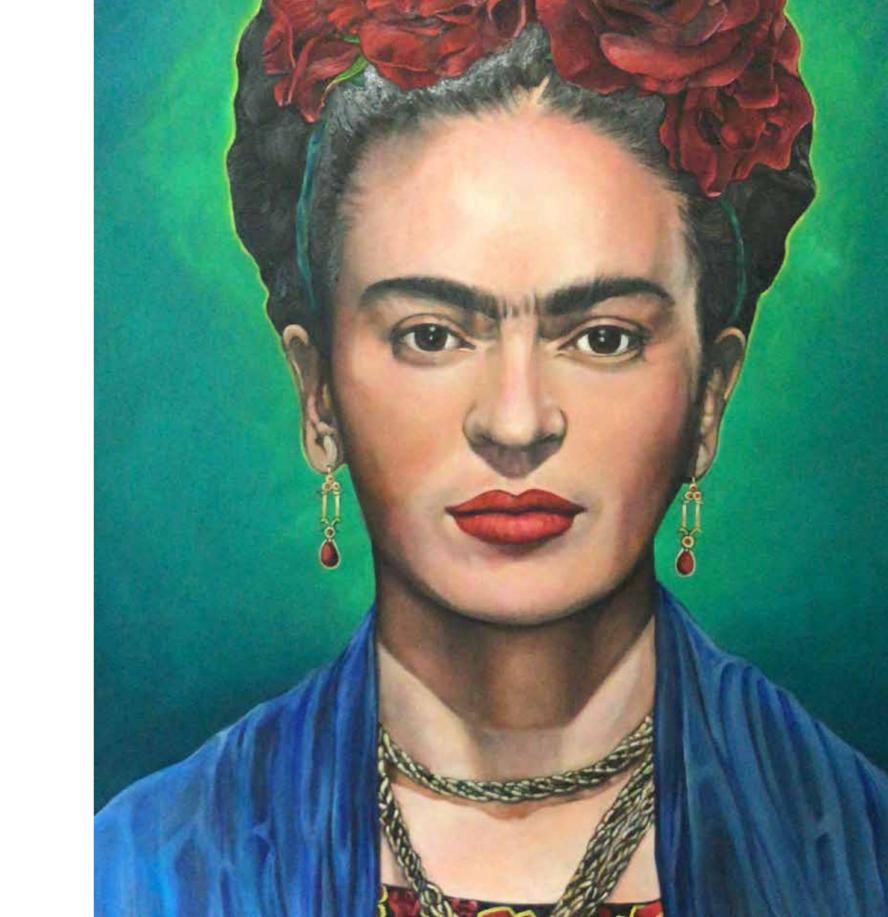

Recreation of "Frida"

Painted from photograph

Oil on Canvas 1200mm x 700mm >

Water Serpents
Original my Gustav Klimt
Oil on Canvas 1800mm x 1000mm