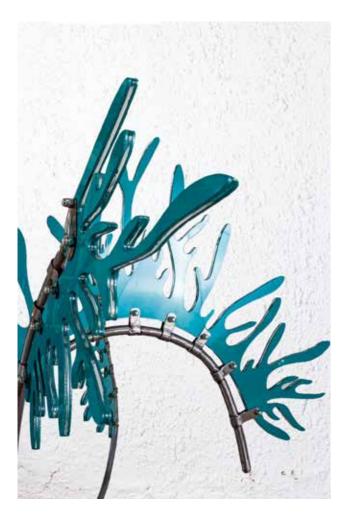

#### **Transformation in Blue**

Steel bar, movable flowers cut from perspex 2000 mm high x 1000 mm wide each flower 300 mm long