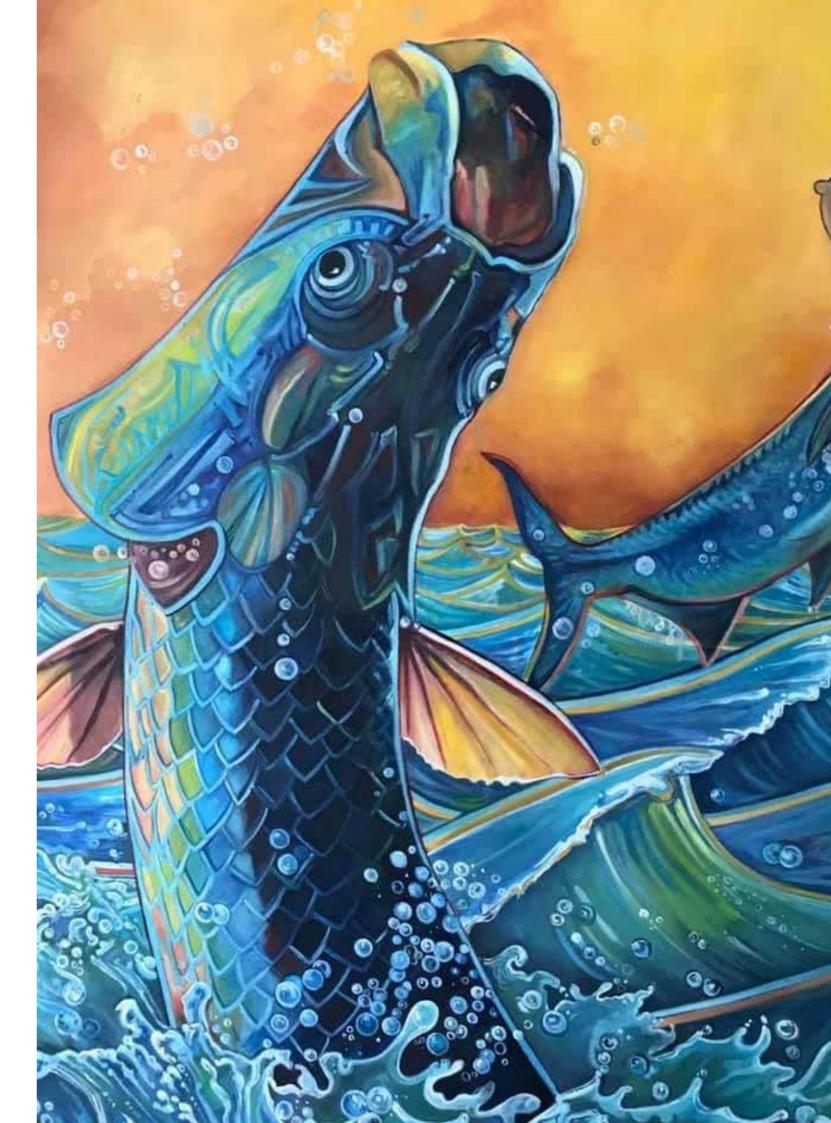

Original **"Maximillian"** Created from a photograph Oil on Canvas 1600mm x 1200mm

Recreation of "Tarpons at play"
Original by D De Young
Oil on Canvas 1400mm x 600mm >

For The Love of Bugs Oil on Canvas 18" x 24"