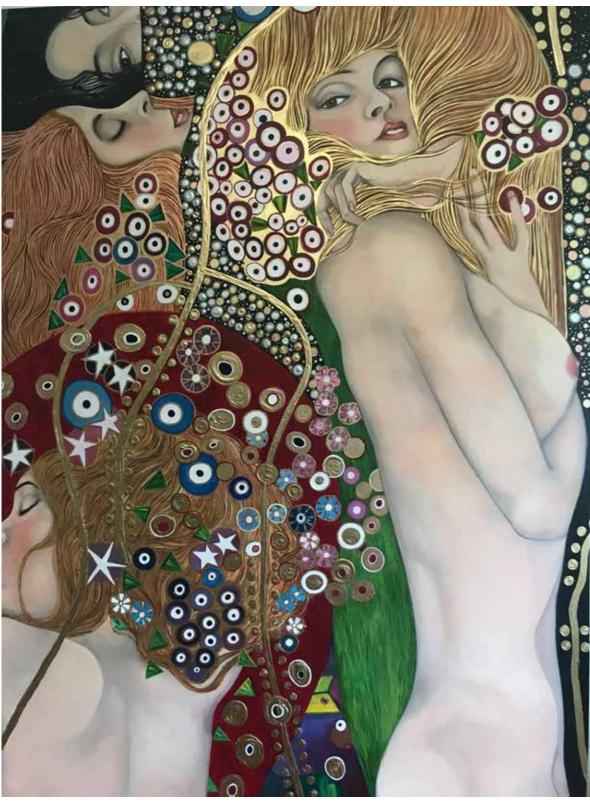

**Blue Herons** Oil on Canvas 18" x 24"

Recreation of "Water Serpent 1"
Original by Gustav Klimt
Oil on Canvas 2000mm x 1300mm

Recreation of **"Pandora"** Original by Dante Rosetti Oil on Canvas 1000mm x 700mm

Recreation of "Frida"

Painted from photograph

Oil on Canvas 1200mm x 700mm >

Water Serpents
Original my Gustav Klimt
Oil on Canvas 1800mm x 1000mm