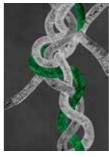

Roped In Emerald 1 CF007

Roped In Yellow 2 CF004

Paper Print Only A3 - A0 Stretched Canvas A3 - A0 Framing on request. Custom sizes on request.

Roped In Pink 2 Roped In CF006

Emerald 2 **CF008** 