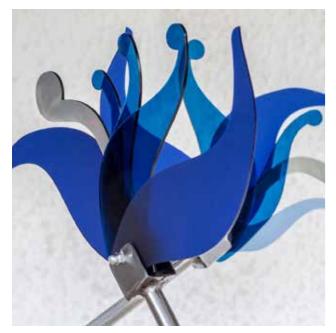

#### **Transformation in Blue**

Steel bar, movable flowers cut from perspex 2000 mm high x 1000 mm wide each flower 300 mm long