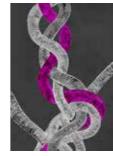

#### **Roped In**

Roped In Yellow 1 CF003

Paper Print Only A3 - A0 Stretched Canvas A3 - A0 Framing on request. Custom sizes on request.

Customise your artwork by adding colour or texture.

Roped In Pink 1 CF005

Roped In Emerald 1 CF007

Roped In Yellow 2 CF004

Paper Print Only A3 - A0 Stretched Canvas A3 - A0 Framing on request. Custom sizes on request.

Roped In Pink 2 Roped In CF006

Emerald 2 **CF008** 