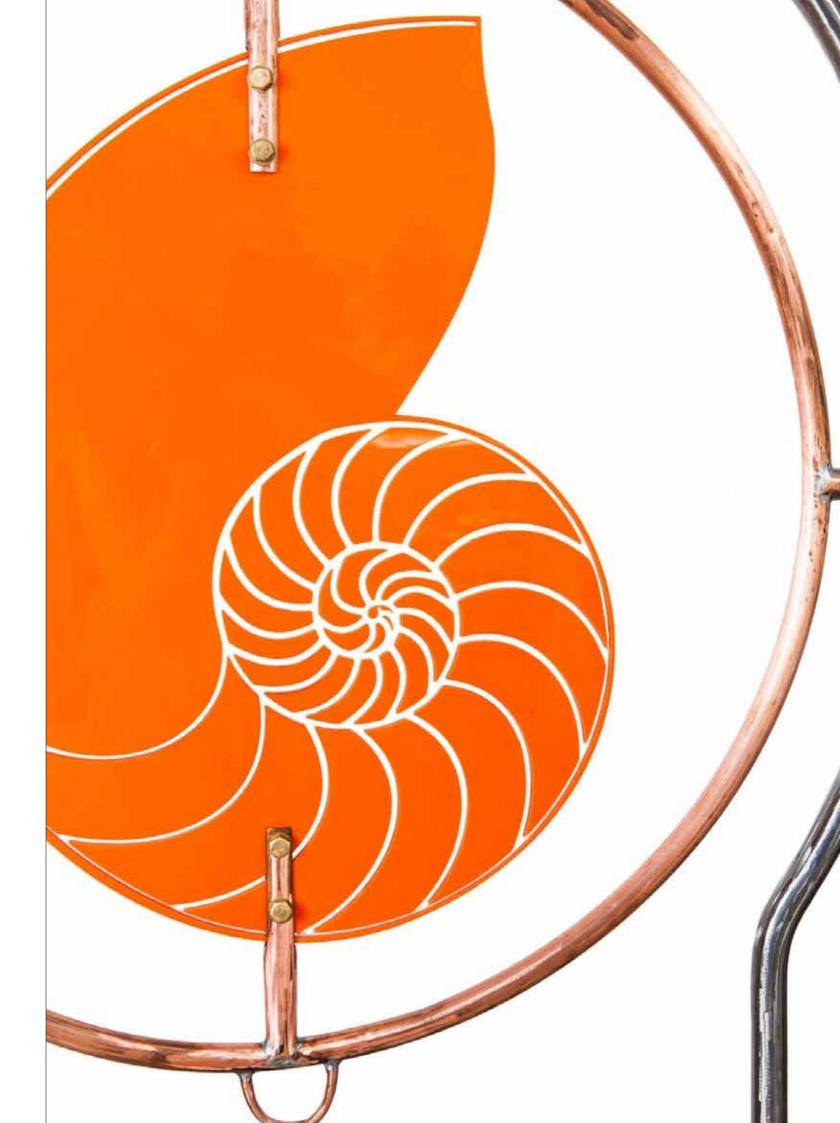

#### **Nautilus**

**Nautilus Grey** CF001

Paper Print Only A3 - A0 Stretched Canvas A3 - A0 Framing on request. Custom sizes on request.

Customise your artwork by adding colour or texture.

Nautilus Ink

Paper Print Only A3 - A0 Stretched Canvas A3 - A0 Framing on request. Custom sizes on request.

### **Spiral**

Copper metal and perspex 1200 mm high 1000 mm wide 500 mm deep