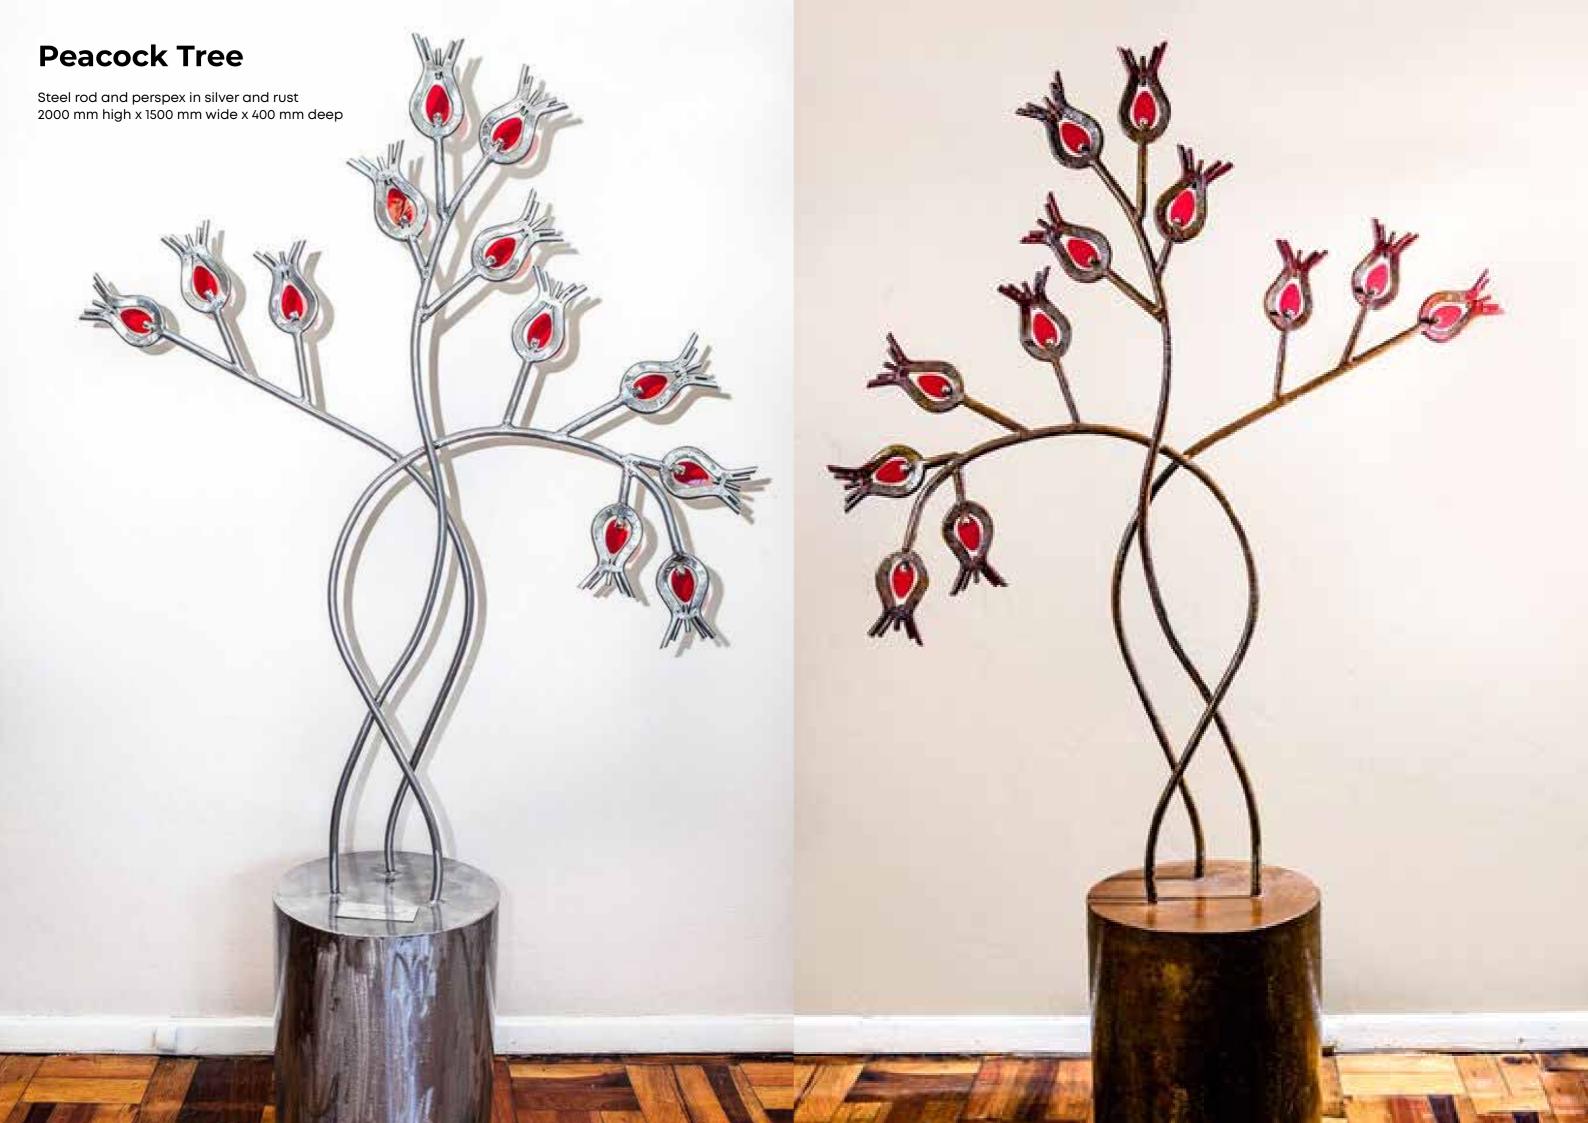

# Sculpture

She simply loves the possibility and alchemy of metal - bending and cutting copper, steel and brass fascinates her. She conjures up and sculptures extraordinary metal installations to create Interactive Art. The observer can immerse in the art experience through touching, moving and transforming the piece in front of their eyes to remind you of the 'Magic of Possibility.'

All sculptures are bespoke designs and I create for the space and heart of each client.