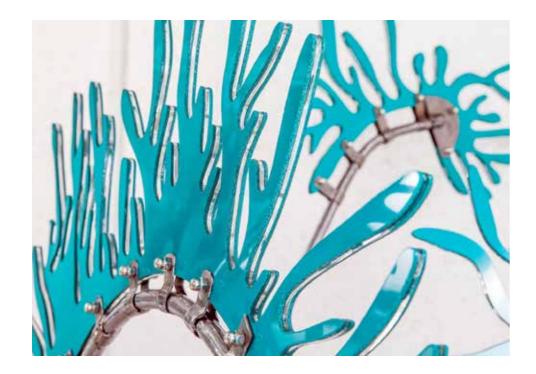

#### **Transformation in Blue**

Steel bar, movable flowers cut from perspex 2000 mm high x 1000 mm wide each flower 300 mm long