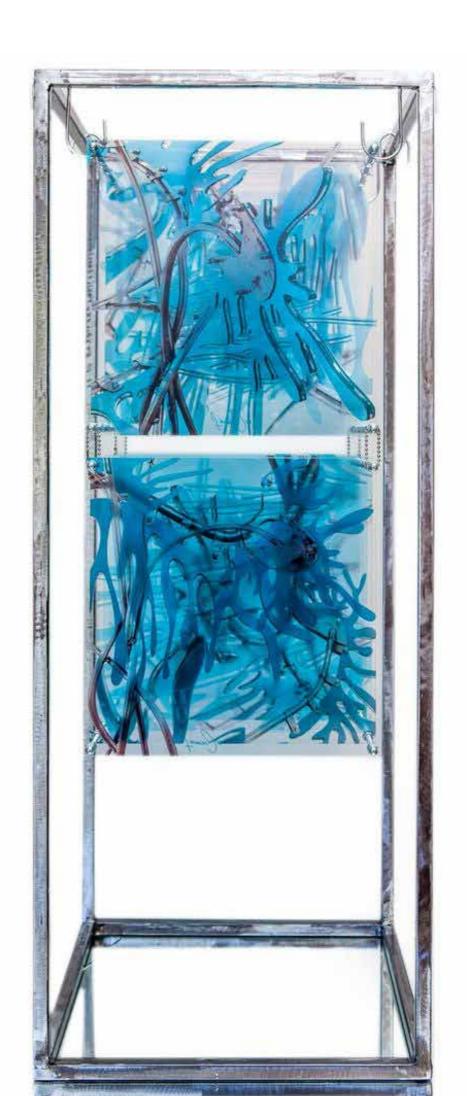

#### **Silver Seas**

Aseries of 3 commissioned works Sheet metal Perspex and mirror Stainless steel 1700 mm high x 800 mm wide x 400 mm deep