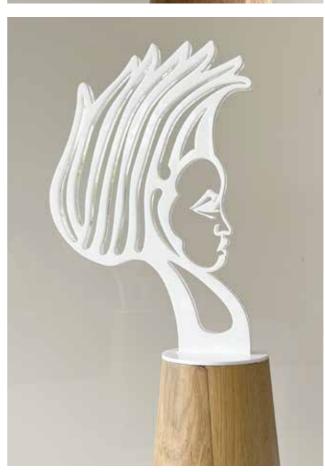

#### The Elementals

Three layers of cut perspex and wooden turned base 550 mm high x 200 mm wide