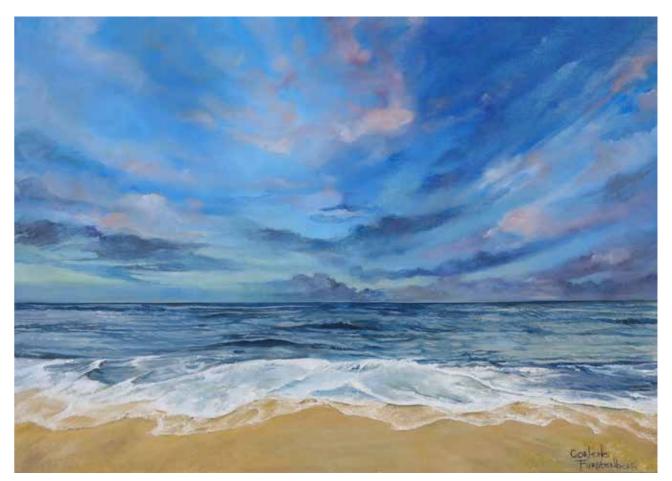

Big Sky Series **No. 1** Oil on Canvas 72" x 60"

Previous page
Original "The Peacocks"
Oil on Canvas 2000mm x 1800mm

Big Sky Series **No. 3** Oil on Canvas 18" x 24"

8

⟨ Big Sky Series No. 4
 Oil on Canvas 18" x 24"

Big Sky Series **No. 2** Oil on Canvas 24" x 18"

Big Sky Series **No. 5** Oil on Canvas 24" x 18"

⟨ Original "The Peacocks"

Oil on Canvas 2000mm x 1800mm

Summer Inspired by Alphonse Mucha Oil on Canvas 1200 mm x 700 mm