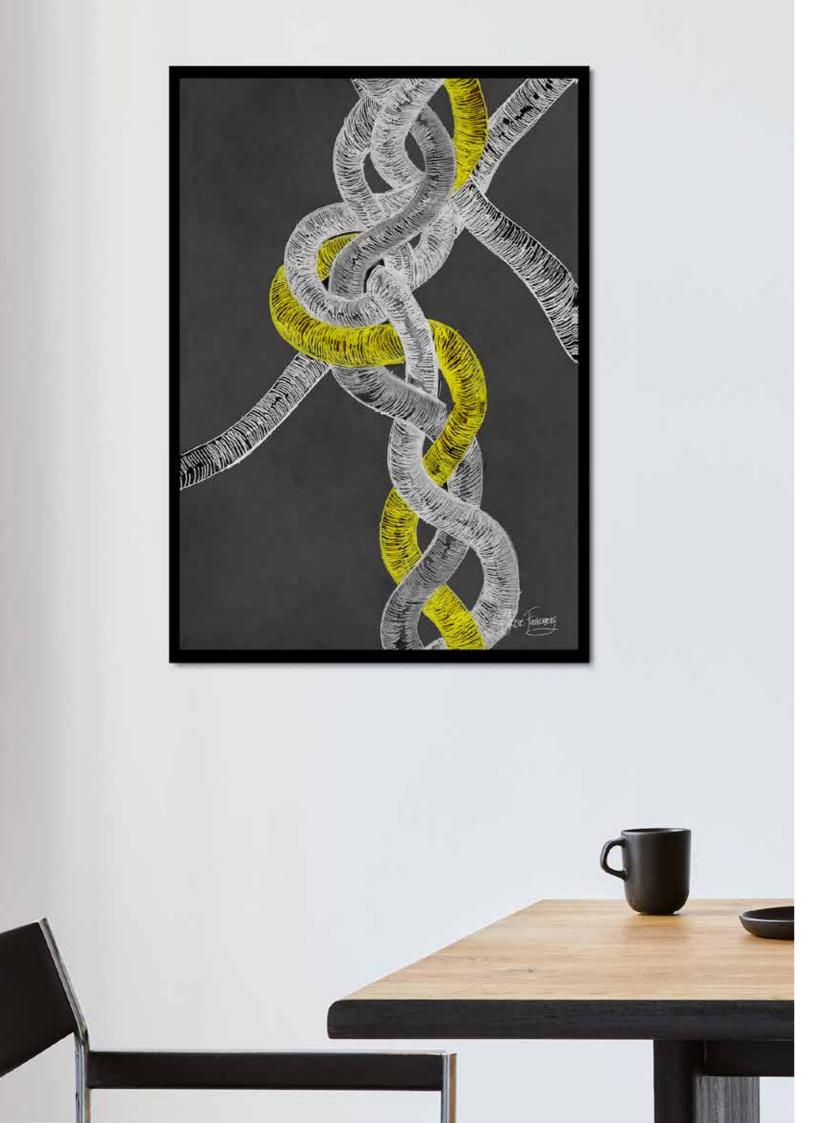

#### **Roped In**

Roped In Yellow 1 CF003

Paper Print Only A3 - A0 Stretched Canvas A3 - A0 Framing on request. Custom sizes on request.

Customise your artwork by adding colour or texture.

Roped In Pink 1 CF005

Roped In Emerald 1 CF007

Roped In Yellow 2 CF004

Paper Print Only A3 - A0 Stretched Canvas A3 - A0 Framing on request. Custom sizes on request.

Roped In Pink 2 Roped In CF006

Emerald 2 **CF008** 