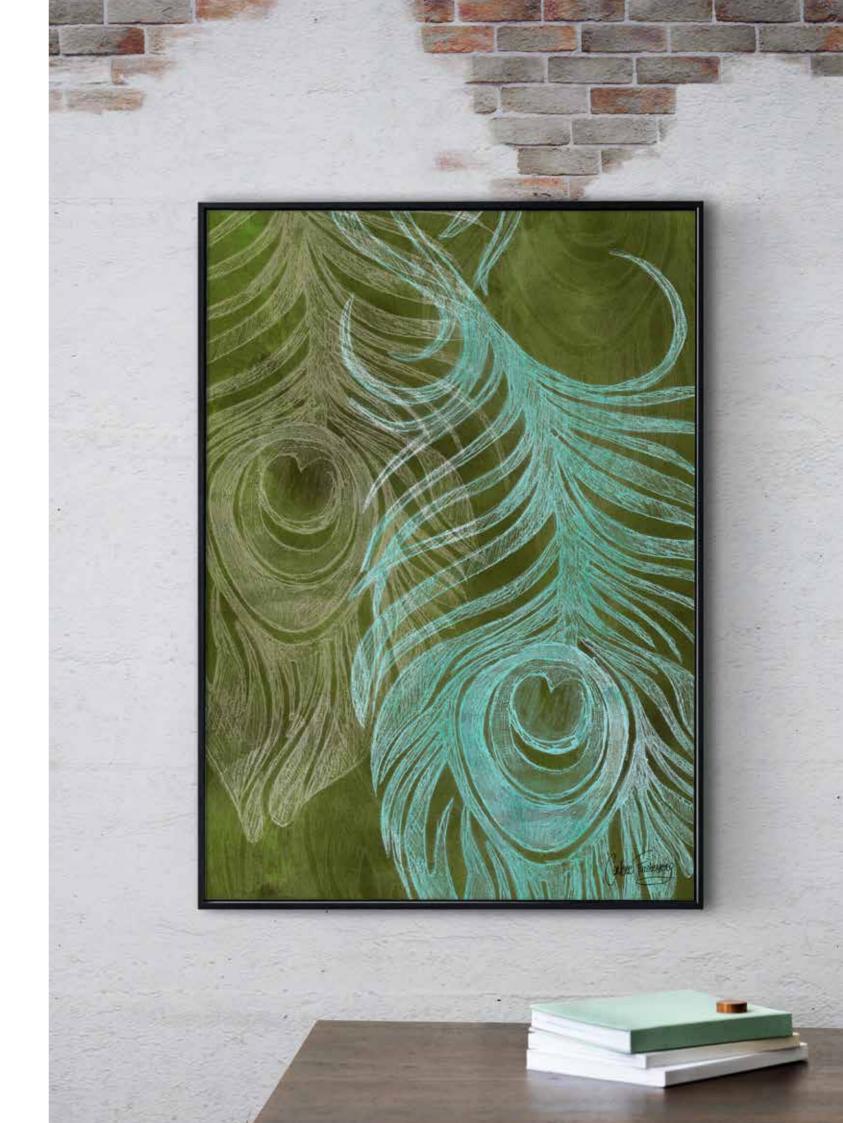

Big Sky Series **No. 1** Oil on Canvas 72" x 60"

Previous page
Original "The Peacocks"
Oil on Canvas 2000mm x 1800mm

Big Sky Series **No. 3** Oil on Canvas 18" x 24"

8

⟨ Big Sky Series No. 4
 Oil on Canvas 18" x 24"

Big Sky Series **No. 2** Oil on Canvas 24" x 18"

Big Sky Series **No. 5** Oil on Canvas 24" x 18"

⟨ Original "The Peacocks"

Oil on Canvas 2000mm x 1800mm

Summer Inspired by Alphonse Mucha Oil on Canvas 1200 mm x 700 mm