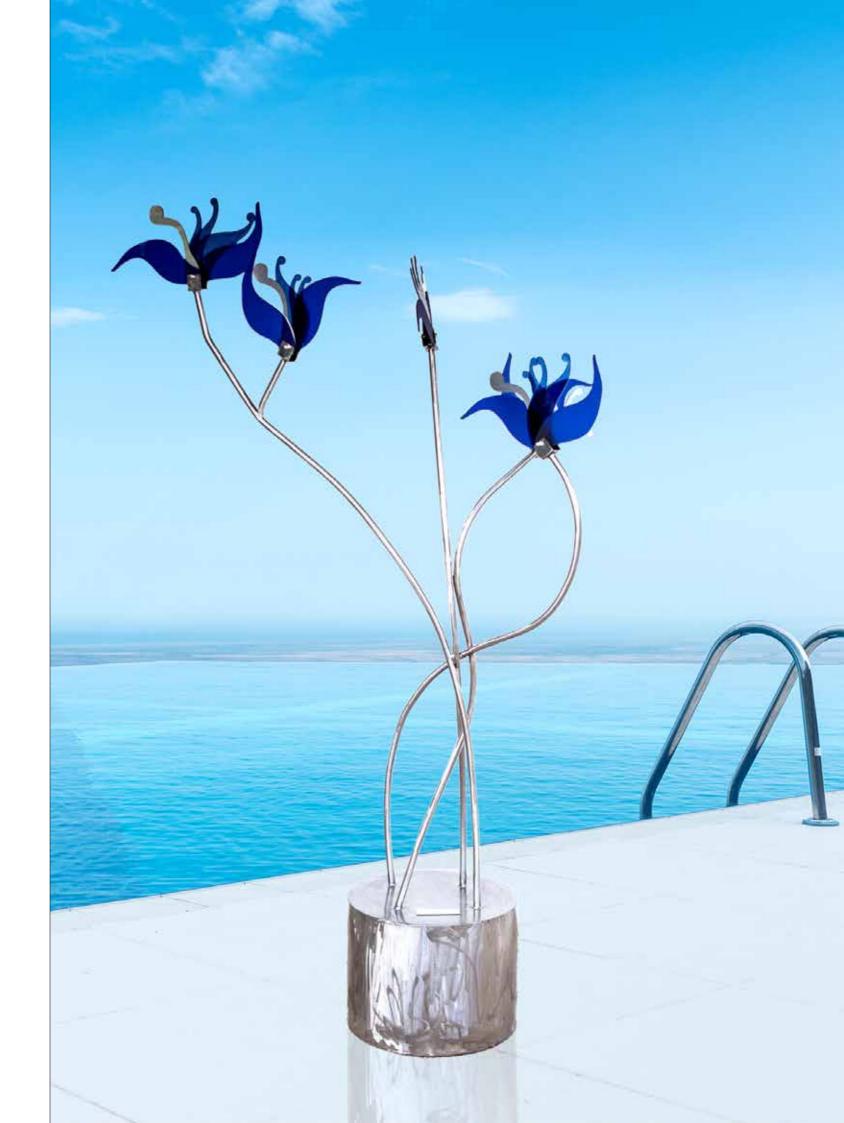

#### **Transformation in Blue**

Steel bar, movable flowers cut from perspex 2000 mm high x 1000 mm wide each flower 300 mm long