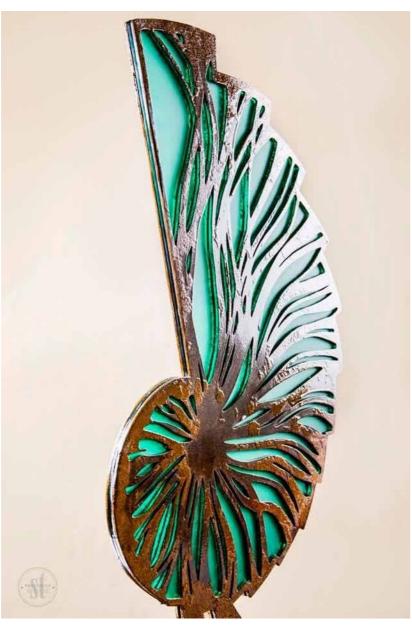

Artwork**

We can 'BESPOKE' any of our artworks by adding colour or texture on top of the printed media. Get a custom portrait made by submitting a photo and sending us a style reference.







45

44

# Sculpture

She simply loves the possibility and alchemy of metal - bending and cutting copper, steel and brass fascinates her. She conjures up and sculptures extraordinary metal installations to create Interactive Art. The observer can immerse in the art experience through touching, moving and transforming the piece in front of their eyes to remind you of the 'Magic of Possibility.'

All sculptures are bespoke designs and I create for the space and heart of each client.



### **Sacred Symbol Series 1**

Sheet metal and Perspex, Rusted by design 400 mm deep x 700 mm high x 400 mm wide









### **Sacred Symbol Series 2**

Sheet metal and Perspex, Rusted by design 400 mm deep x 850 mm high x 400 mm wide





#### **Ocean Dream**

Metal frames laser cut perspex 1800 mm high X 1000 mm wide X 500 mm deep









#### **New Perspective**

Reinventing a sculpture presenting an existing work in a new way

3 boxes 300 mm x 300 mm x 300 mm Printed Perspex







#### **Silver Seas**

Aseries of 3 commissioned works Sheet metal Perspex and mirror Stainless steel 1700 mm high x 800 mm wide x 400 mm deep









#### **Transformation in Blue**

Steel bar, movable flowers cut from perspex 2000 mm high x 1000 mm wide each flower 300 mm long









### **Awakening**

Steel base perspex disk layered perspex 1200 mm high x 800 mm wide x 400 mm deep





### **Spiral**

Copper metal