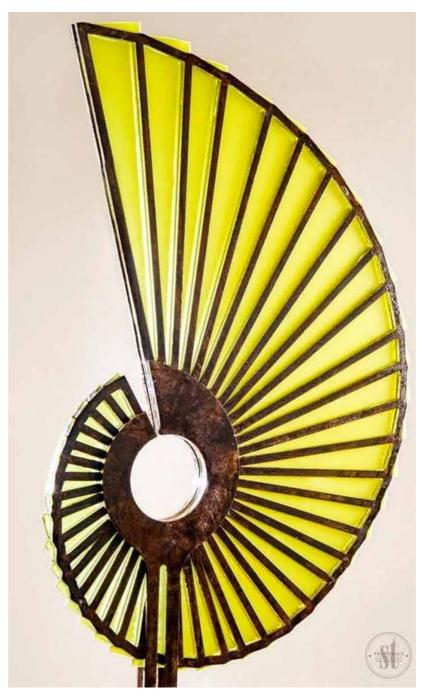

#### **Nautilus**

**Nautilus Grey** CF001

Paper Print Only A3 - A0 Stretched Canvas A3 - A0 Framing on request. Custom sizes on request.

Customise your artwork by adding colour or texture.

Nautilus Ink

Paper Print Only A3 - A0 Stretched Canvas A3 - A0 Framing on request. Custom sizes on request.