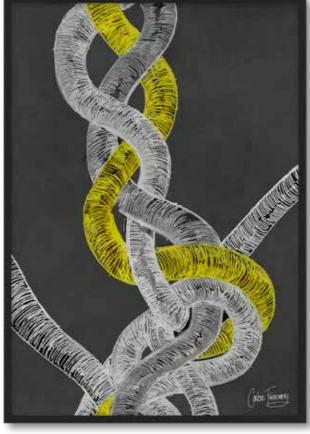

#### **Roped In**

Roped In Yellow 1 CF003

Paper Print Only A3 - A0 Stretched Canvas A3 - A0 Framing on request. Custom sizes on request.

Customise your artwork by adding colour or texture.

Roped In Pink 1 CF005