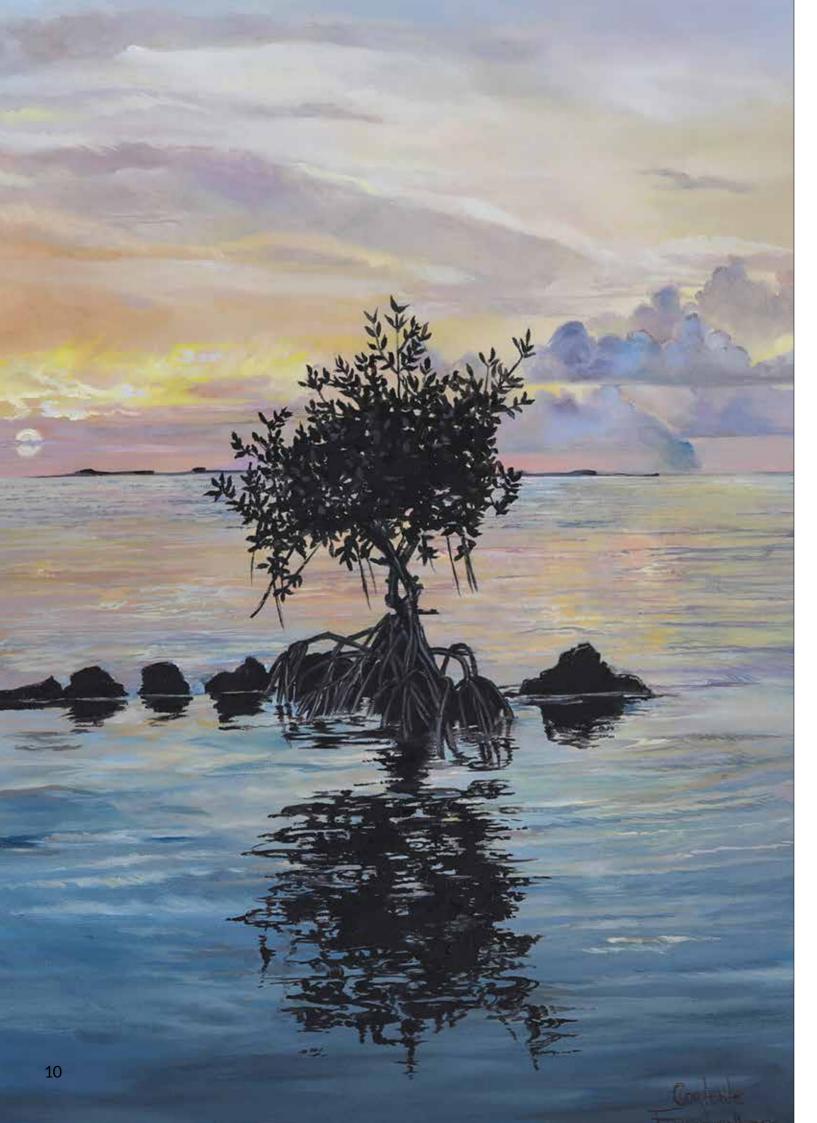

Big Sky Series **No. 1** Oil on Canvas 72" x 60"

Previous page
Original "The Peacocks"
Oil on Canvas 2000mm x 1800mm

Big Sky Series **No. 3** Oil on Canvas 18" x 24"

8

⟨ Big Sky Series No. 4
 Oil on Canvas 18" x 24"