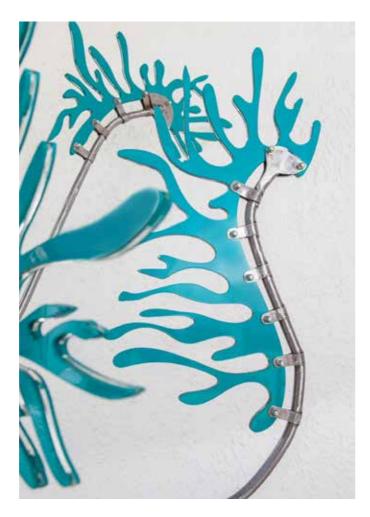

#### **Transformation in Blue**

Steel bar, movable flowers cut from perspex 2000 mm high x 1000 mm wide each flower 300 mm long