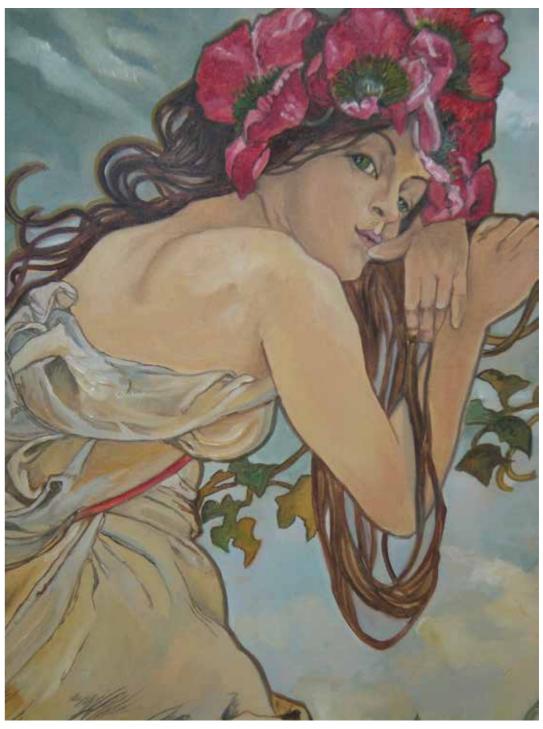

Big Sky Series **No. 2** Oil on Canvas 24" x 18"

Big Sky Series **No. 5** Oil on Canvas 24" x 18"

⟨ Original "The Peacocks"

Oil on Canvas 2000mm x 1800mm

Summer Inspired by Alphonse Mucha Oil on Canvas 1200 mm x 700 mm