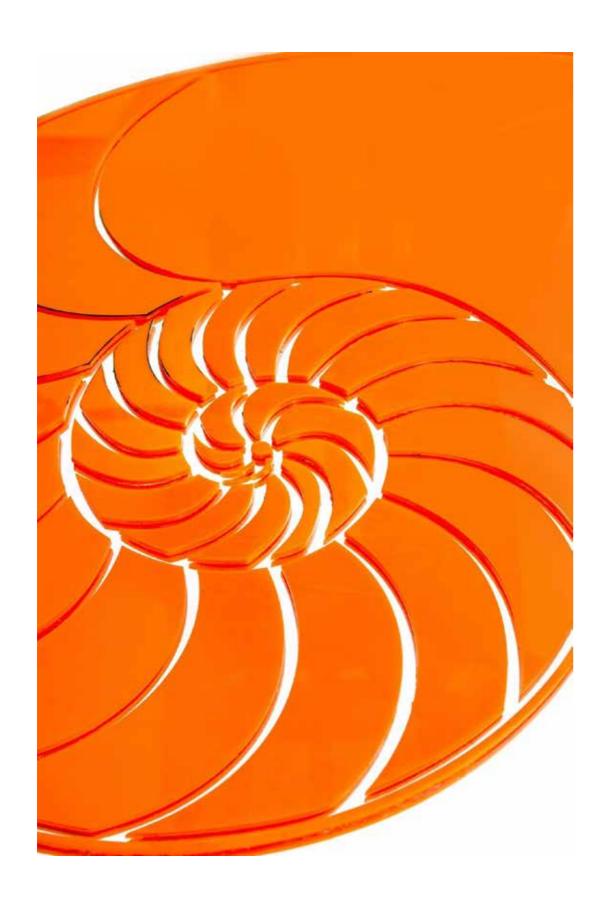

#### **Nautilus**

**Nautilus Grey** CF001

Paper Print Only A3 - A0 Stretched Canvas A3 - A0 Framing on request. Custom sizes on request.

Customise your artwork by adding colour or texture.

Nautilus Ink

Paper Print Only A3 - A0 Stretched Canvas A3 - A0 Framing on request. Custom sizes on request.

### **Spiral**

Copper metal and perspex 1200 mm high 1000 mm wide 500 mm deep