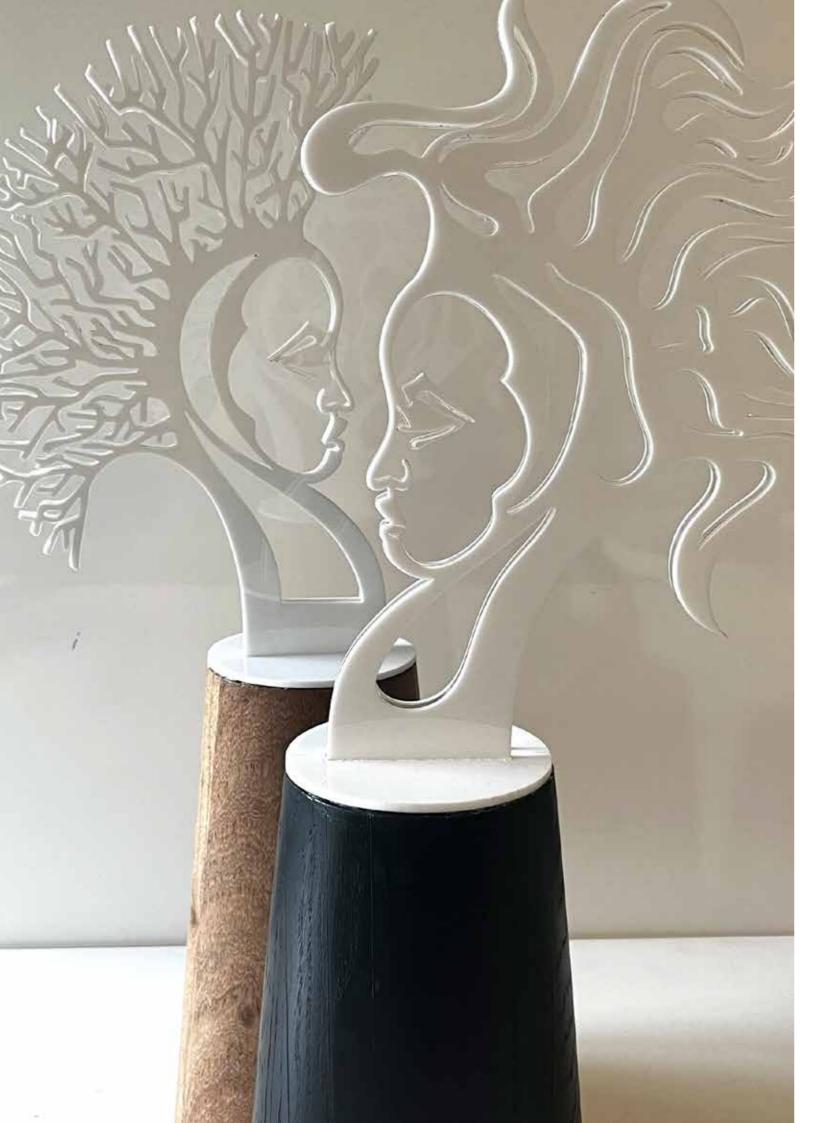

#### **AFRO-disiac**

Paper Print Only A3 - A0 Stretched Canvas A3 - A0 Framing on request. Custom sizes on request.

AFRO-disiac - Nunu Halo CF012

AFRO-disiac - Nunu Watercolour AFRO-disiac - Nunu Red CF013

CF014

AFRO-disiac - Nunu Mocha CF015

AFRO-disiac - Nunu Blue CF016

AFRO-disiac - Nunu Floral CF017