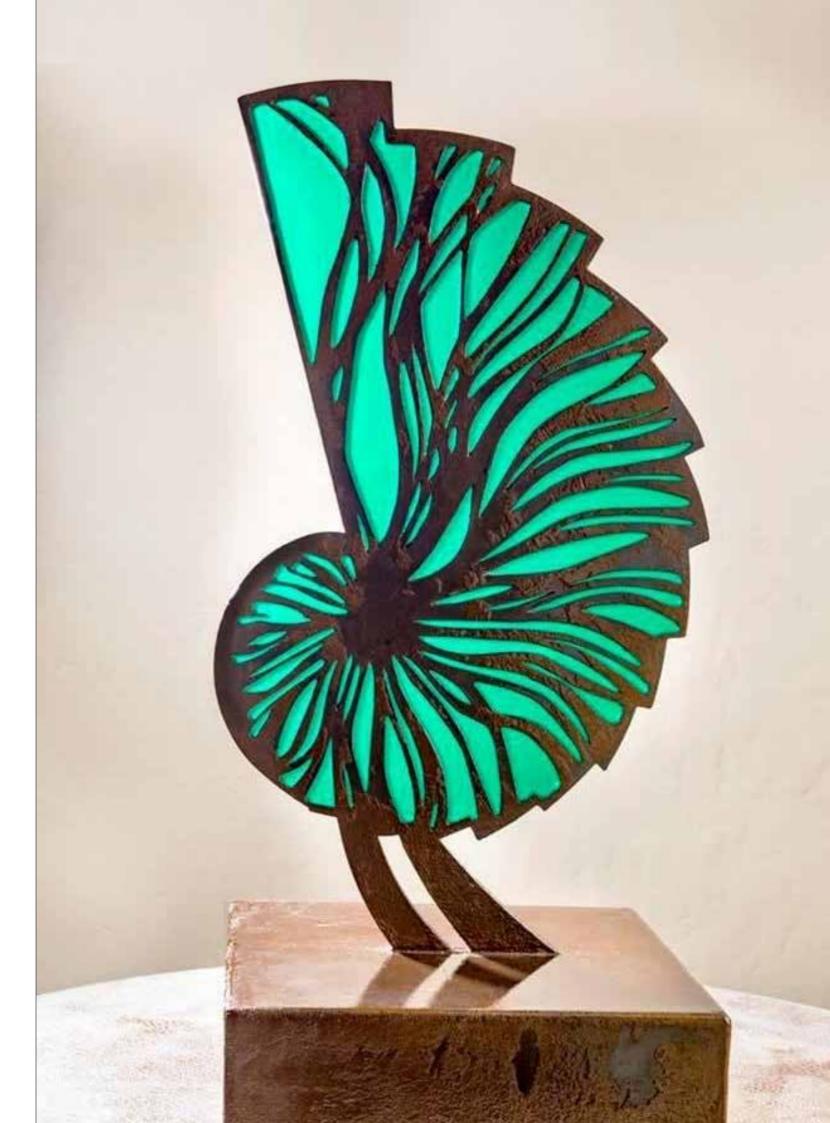

twork**

We can 'BESPOKE' any of our artworks by adding colour or texture on top of the printed media. Get a custom portrait made by submitting a photo and sending us a style reference.







45

44

# Sculpture

She simply loves the possibility and alchemy of metal - bending and cutting copper, steel and brass fascinates her. She conjures up and sculptures extraordinary metal installations to create Interactive Art. The observer can immerse in the art experience through touching, moving and transforming the piece in front of their eyes to remind you of the 'Magic of Possibility.'

All sculptures are bespoke designs and I create for the space and heart of each client.



### **Sacred Symbol Series 1**

Sheet metal and Perspex, Rusted by design 400 mm deep x 700 mm high x 400 mm wide









### **Sacred Symbol Series 2**

Sheet metal and Perspex, Rusted by design 400 mm deep x 850 mm high x 400 mm wide





#### **Ocean Dream**

Metal frames laser cut perspex 1800 mm high X 1000 mm wide X 500 mm deep









#### **New Perspective**

Reinventing a sculpture presenting an existing work in a new way

3 boxes 300 mm x 300 mm x 300 mm Printed Perspex







#### **Silver Seas**

Aseries of 3 commissioned works Sheet metal Perspex and mirror Stainless steel 1700 mm high x 800 mm wide x 400 mm deep









#### **Transformation in Blue**

Steel bar, movable flowers cut from perspex 2000 mm high x 1000 mm wide each flower 300 mm long









### **Awakening**

Steel base perspex disk layered perspex 1200 mm high x 800 mm wide x 400 mm deep





### **Spiral**

Copper metal an