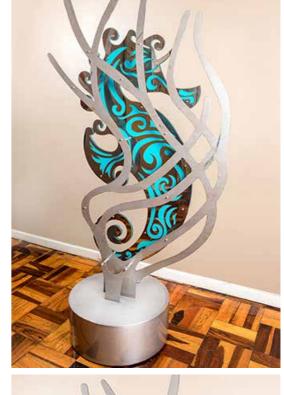

#### **Ocean Dream**

Metal frames laser cut perspex 1800 mm high X 1000 mm wide X 500 mm deep