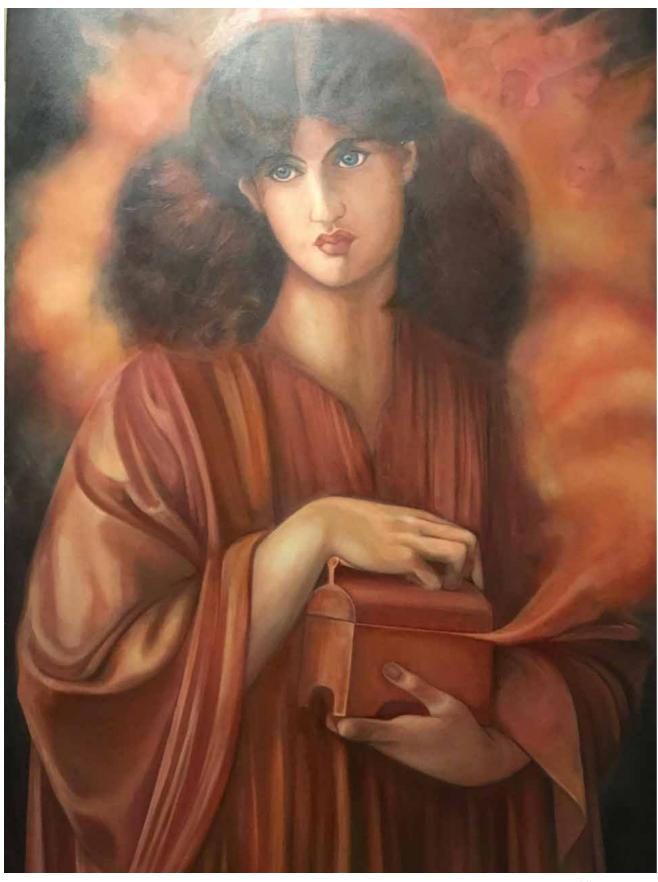

**Blue Herons** Oil on Canvas 18" x 24"

Recreation of "Water Serpent 1"
Original by Gustav Klimt
Oil on Canvas 2000mm x 1300mm

Recreation of **"Pandora"** Original by Dante Rosetti Oil on Canvas 1000mm x 700mm