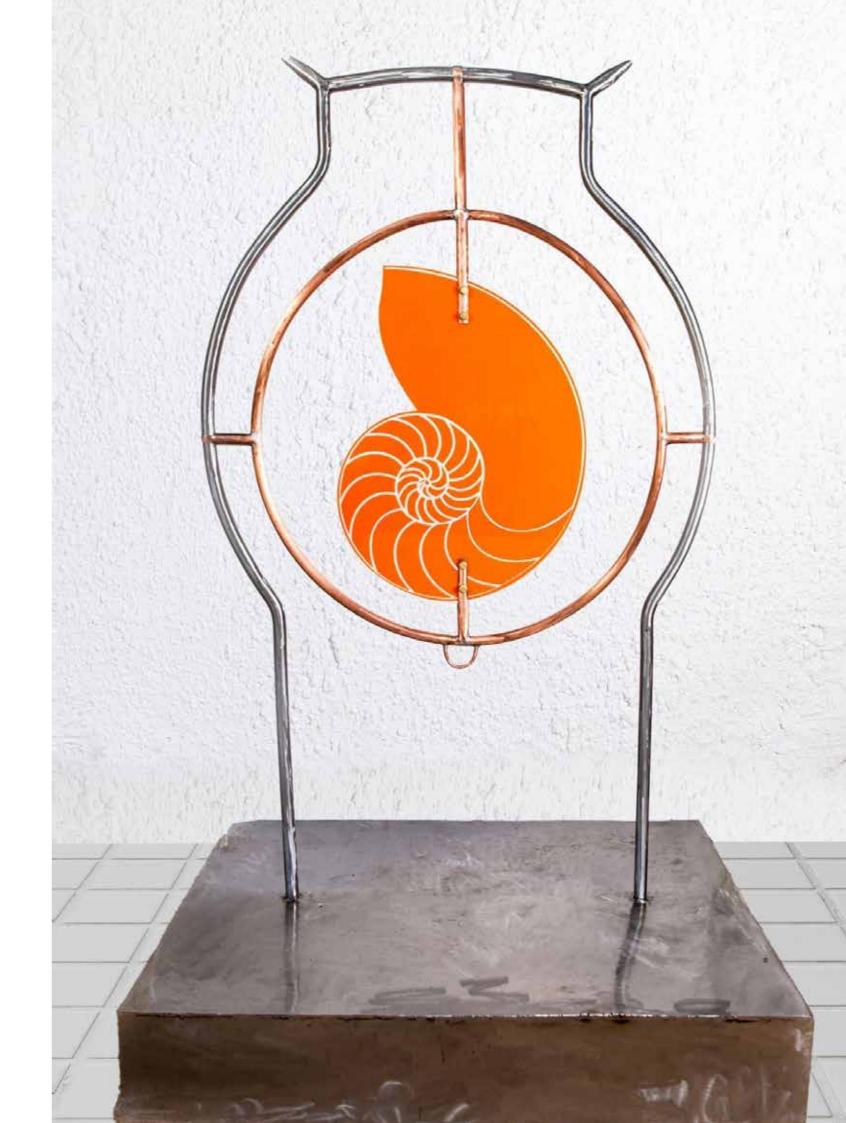

Perspex, Rusted by design 400 mm deep x 850 mm high x 400 mm wide





#### **Ocean Dream**

Metal frames laser cut perspex 1800 mm high X 1000 mm wide X 500 mm deep









#### **New Perspective**

Reinventing a sculpture presenting an existing work in a new way

3 boxes 300 mm x 300 mm x 300 mm Printed Perspex







#### **Silver Seas**

Aseries of 3 commissioned works Sheet metal Perspex and mirror Stainless steel 1700 mm high x 800 mm wide x 400 mm deep









#### **Transformation in Blue**

Steel bar, movable flowers cut from perspex 2000 mm high x 1000 mm wide each flower 300 mm long









### **Awakening**

Steel base perspex disk layered perspex 1200 mm high x 800 mm wide x 400 mm deep





### **Spiral**

Copper metal and perspex 1200 mm high 1000 mm wide 500 mm deep









#### The Elementals

Three layers of cut perspex and wooden turned base 550 mm high x 200 mm wide









#### **Get In Touch**

To get a glimpse of Corlene's interesting, unusual and exciting portfolio you are invited to:

Request a full catalogue for gallery/interior designers/commission requests.

corlenef@gmail.com

- +1 (727) 408-1521 (US)
- +27 (0) 83 767 2827 (SA)
- **f** Corlene Furstenberg Creative Concepts
- o corlenef



Johannesburg 84 Duke of York Road Northcliff Johannesburg South Africa 2195

Florida 719 Wesley Avenue Tarpon Springs Florida United States 34689