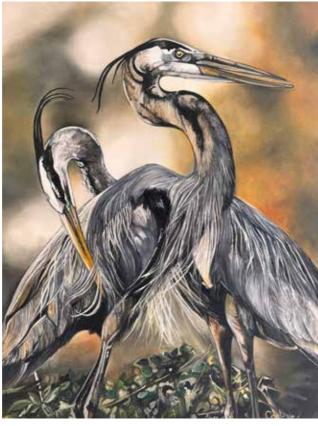

**Blue Herons** Oil on Canvas 18" x 24"

Recreation of "Water Serpent 1"
Original by Gustav Klimt
Oil on Canvas 2000mm x 1300mm

Recreation of **"Pandora"** Original by Dante Rosetti Oil on Canvas 1000mm x 700mm