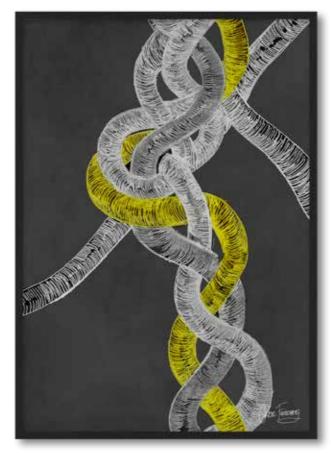

#### **Roped In**

Roped In Yellow 1 CF003

Paper Print Only A3 - A0 Stretched Canvas A3 - A0 Framing on request. Custom sizes on request.

Customise your artwork by adding colour or texture.

Roped In Pink 1 CF005