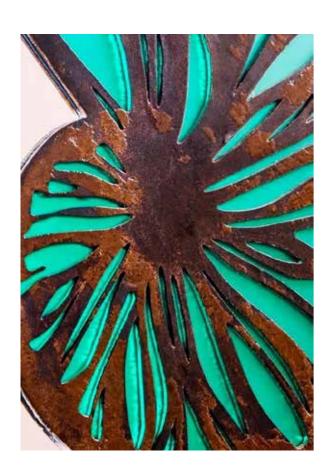

### **Sacred Symbol Series 1**

Sheet metal and Perspex, Rusted by design 400 mm deep x 700 mm high x 400 mm wide

### **Sacred Symbol Series 2**

Sheet metal and Perspex, Rusted by design 400 mm deep x 850 mm high x 400 mm wide