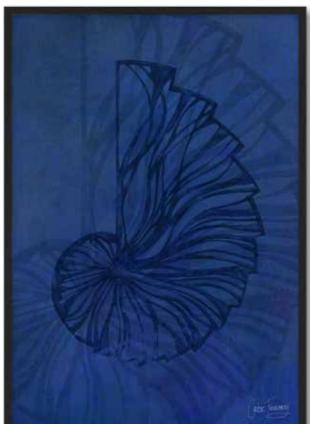

#### **Nautilus**

**Nautilus Grey** CF001

Paper Print Only A3 - A0 Stretched Canvas A3 - A0 Framing on request. Custom sizes on request.

Customise your artwork by adding colour or texture.

Nautilus Ink

Paper Print Only A3 - A0 Stretched Canvas A3 - A0 Framing on request. Custom sizes on request.