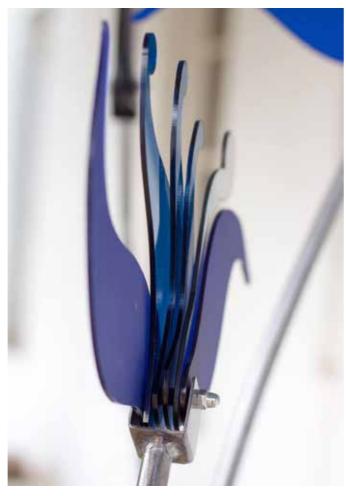

#### **Transformation in Blue**

Steel bar, movable flowers cut from perspex 2000 mm high x 1000 mm wide each flower 300 mm long