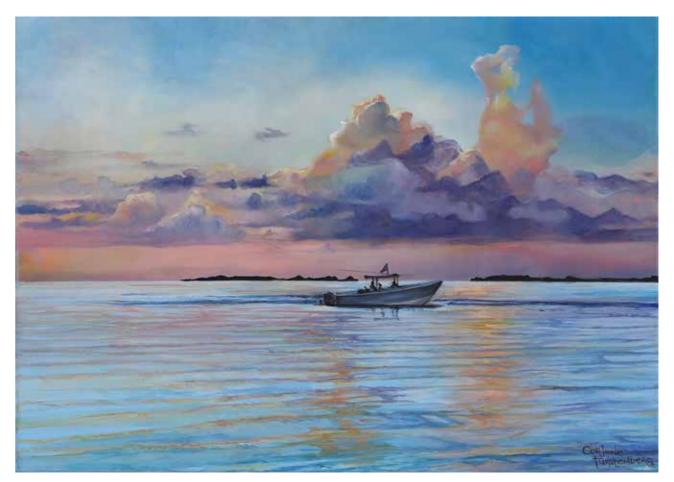

Big Sky Series **No. 1** Oil on Canvas 72" x 60"

Previous page
Original "The Peacocks"
Oil on Canvas 2000mm x 1800mm

Big Sky Series **No. 3** Oil on Canvas 18" x 24"

8

⟨ Big Sky Series No. 4
 Oil on Canvas 18" x 24"

Big Sky Series **No. 2** Oil on Canvas 24" x 18"

Big Sky Series **No. 5** Oil on Canvas 24" x 18"

⟨ Original "The Peacocks"

Oil on Canvas 2000mm x 1800mm

Summer Inspired by Alphonse Mucha Oil on Canvas 1200 mm x 700 mm