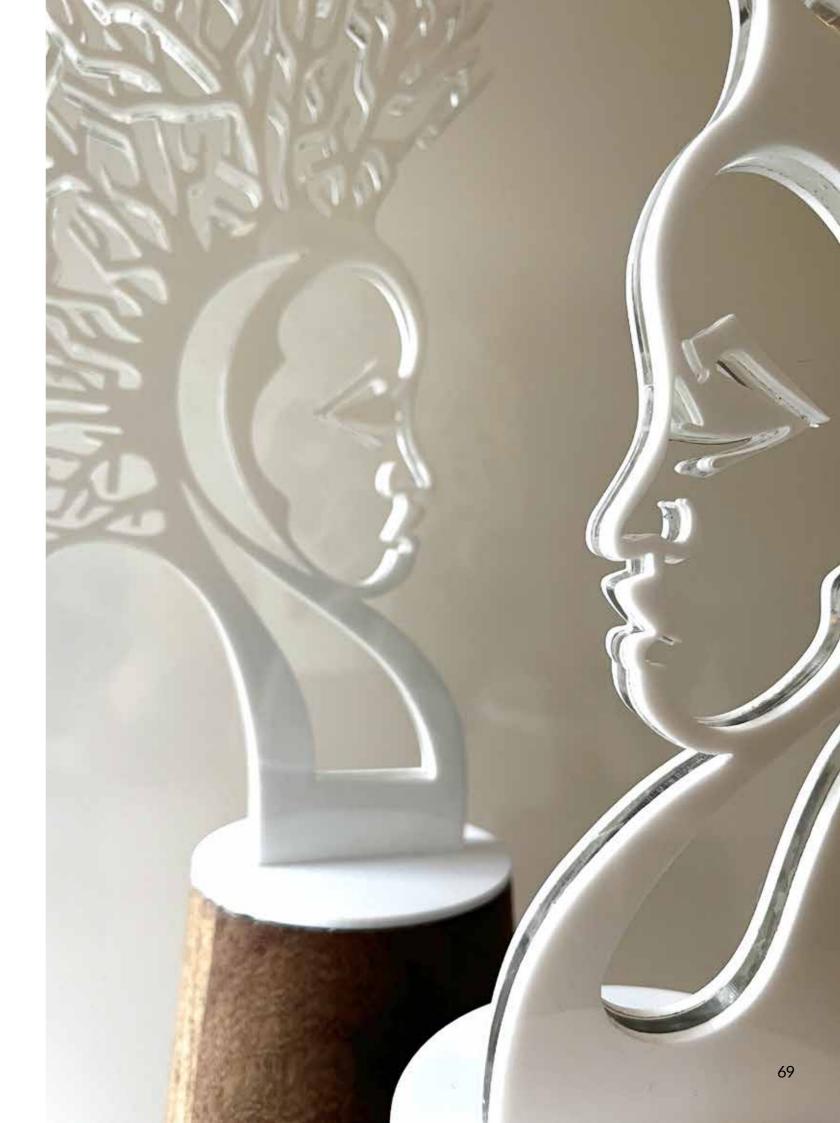

#### The Elementals

Three layers of cut perspex and wooden turned base 550 mm high x 200 mm wide